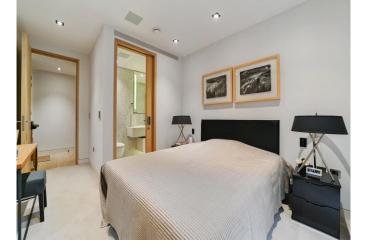

This lateral apartment has been designed to maximize the space and light with floor to ceiling windows and an impressive open plan reception room with access to two private balconies. Three generously sized bedrooms can be found along the hallway of the apartment with bespoke wardrobes, each with access to a bathroom complete with marble tiling. The main bedroom has an additional balcony with South facing views onto the communal gardens.