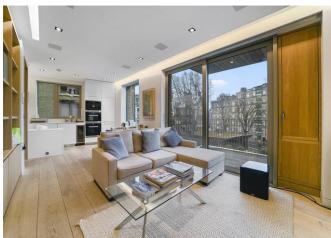

## About this property

Set in the highly sought after Berkeley Homes development, One Tower Bridge is this wonderful three bedroom apartment, located on the first floor. The apartment benefits from modern specification throughout with underfloor heating, electronic blinds, mood lighting and surround sound system.

This lateral apartment has been designed to maximize the space and light with floor to ceiling windows and an impressive open plan reception room with access to two private balconies. Three generously sized bedrooms can be found along the hallway of the apartment with bespoke wardrobes, each with access to a bathroom complete with marble tiling. The main bedroom has an additional balcony with South facing views onto the communal gardens.