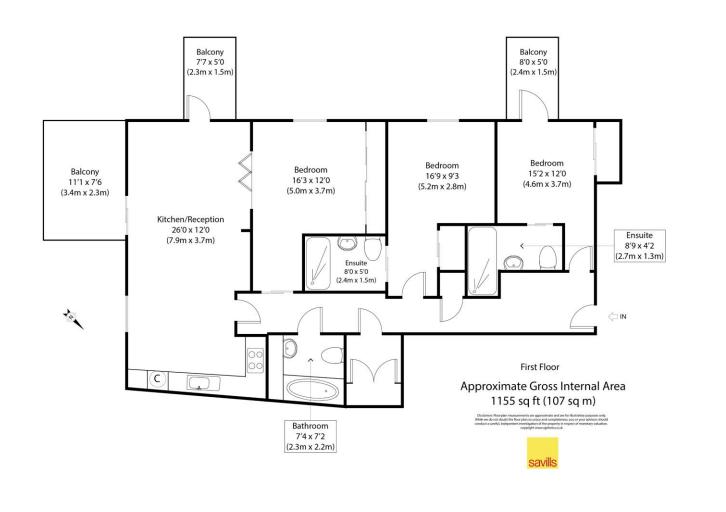

This lateral apartment has been designed to maximize the space and light with floor to ceiling windows and an impressive open plan reception room with access to two private balconies. Three generously sized bedrooms can be found along the hallway of the apartment with bespoke wardrobes, each with access to a bathroom complete with marble tiling. The main bedroom has an additional balcony with South facing views onto the communal gardens.