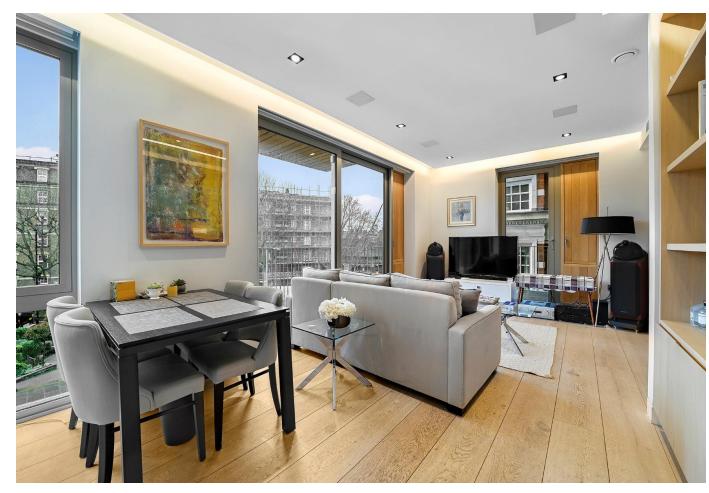

## About this property

Set in the highly sought after Berkeley Homes development, One Tower Bridge is this wonderful three bedroom apartment, located on the first floor. The apartment benefits from modern specification throughout with underfloor heating, electronic blinds, mood lighting and surround sound system.

This lateral apartment has been designed to maximize the space and light with floor to ceiling windows and an impressive open plan reception room with access to two private balconies. Three generously sized bedrooms can be found along the hallway of the apartment with bespoke wardrobes, each with access to a bathroom complete with marble tiling. The main bedroom has an additional balcony with South facing views onto the communal gardens.

Residents of Tower Bridge will enjoy use of excellent private

amenities, including a state of the art gymnasium, swimming pool/spa, virtual golf room and residents' lounge. The development is serviced by outstanding 24 hour security and concierge. This apartment has one allocated parking space available.