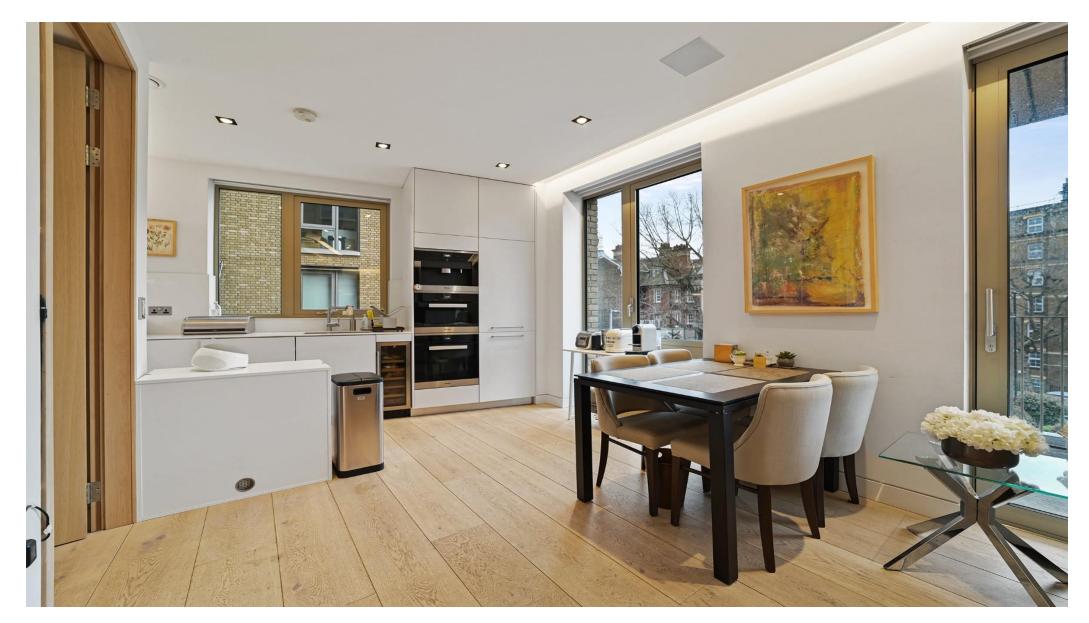

## About this property

Set in the highly sought after Berkeley Homes development, One Tower Bridge is this wonderful three bedroom apartment, located on the first floor. The apartment benefits from modern specification throughout with underfloor heating, electronic blinds, mood lighting and surround sound system.

This lateral apartment has been designed to maximize the space and light with floor to ceiling windows and an impressive open plan reception room with access to two private balconies. Three generously sized bedrooms can be found along the hallway of the apartment with bespoke wardrobes, each with access to a bathroom complete with marble tiling. The main bedroom has an additional balcony with South facing views onto the communal gardens.