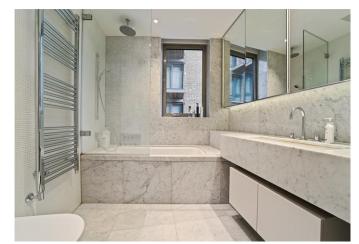

This lateral apartment has been designed to maximize the space and light with floor to ceiling windows and an impressive open plan reception room with access to two private balconies. Three generously sized bedrooms can be found along the hallway of the apartment with bespoke wardrobes, each with access to a bathroom complete with marble tiling. The main bedroom has an additional balcony with South facing views onto the communal gardens.