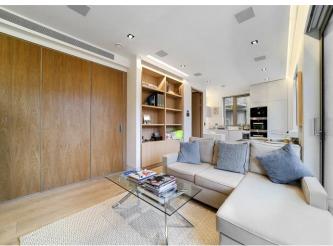

## About this property

Set in the highly sought after Berkeley Homes development, One Tower Bridge is this wonderful three bedroom apartment, located on the first floor. The apartment benefits from modern specification throughout with underfloor heating, electronic blinds, mood lighting and surround sound system.

This lateral apartment has been designed to maximize the space and light with floor to ceiling windows and an impressive open plan reception room with access to two private balconies. Three generously sized bedrooms can be found along the hallway of the apartment with bespoke wardrobes, each with access to a bathroom complete with marble tiling. The main bedroom has an additional balcony with South facing views onto the communal gardens.