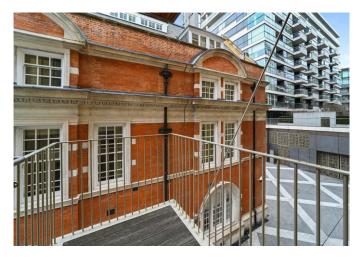

This lateral apartment has been designed to maximize the space and light with floor to ceiling windows and an impressive open plan reception room with access to two private balconies. Three generously sized bedrooms can be found along the hallway of the apartment with bespoke wardrobes, each with access to a bathroom complete with marble tiling. The main bedroom has an additional balcony with South facing views onto the communal gardens.

Residents of Tower Bridge will enjoy use of excellent private

amenities, including a state of the art gymnasium, swimming pool/spa, virtual golf room and residents' lounge. The development is serviced by outstanding 24 hour security and concierge. This apartment has one allocated parking space available.