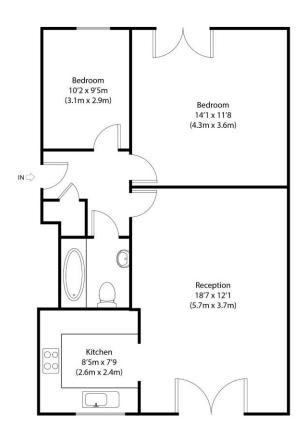

# First Floor **Approximate Gross Internal Area** 680 sq ft (63 sq m)

Disclaimer: Floorplan measurements are approximate and are for illustrative purposes only. While we do not doubt the floor plan accuracy and completeness, you or your advisors should conduct a careful, indepentent investigation of the property in respect of monetary valuation. copyright www.ojphoto.co.uk