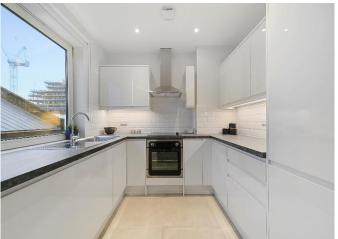

## About this property

Bright and airy throughout this two bedroom benefits from an open plan reception room with recently refurbished fully fitted kitchen, modern family bathroom with neutral tiling, glass shelves and an over-bath shower and white suite. Two bedrooms can be found to the rear, principal bedroom offering fitted wardrobes.