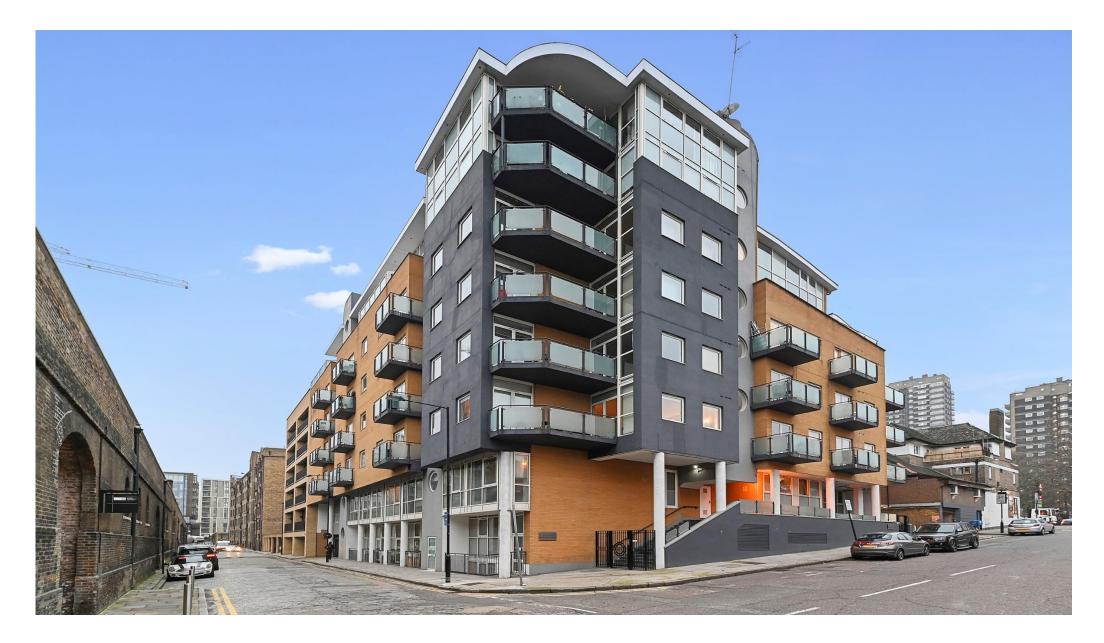

Newly renovated two bedroom apartment in Artichoke Hill.

Artichoke Hill, London, E1W

£529,000 Leasehold

Centrally located for easy access into the City and Canary Wharf • Bright and airy throughout with open plan reception room • Situated within a gated development with fob and lift access • Long lease with over 900 years remaining • Next to the new London Dock development with a range of on-site shops and restaurants

### **Local Information**

Artichoke Hill sits in central Wapping, close to the Tobacco Dock event space, and around the corner from St Katharine Docks with its shops, bars, and restaurants.

The nearest stations are Tower Hill and Tower Gateway, however, may residents prefer to walk into the City.

The property is located within Artichoke Hill, a gated complex with a long lease remaining with over 900 years.