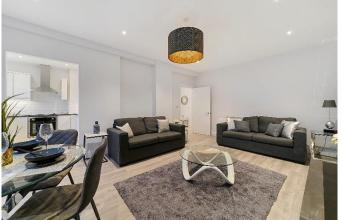

## About this property

Bright and airy throughout this two bedroom benefits from an open plan reception room with recently refurbished fully fitted kitchen, modern family bathroom with neutral tiling, glass shelves and an over-bath shower and white suite. Two bedrooms can be found to the rear, principal bedroom offering fitted wardrobes.

The property is located within Artichoke Hill, a gated complex with a long lease remaining with over 900 years.