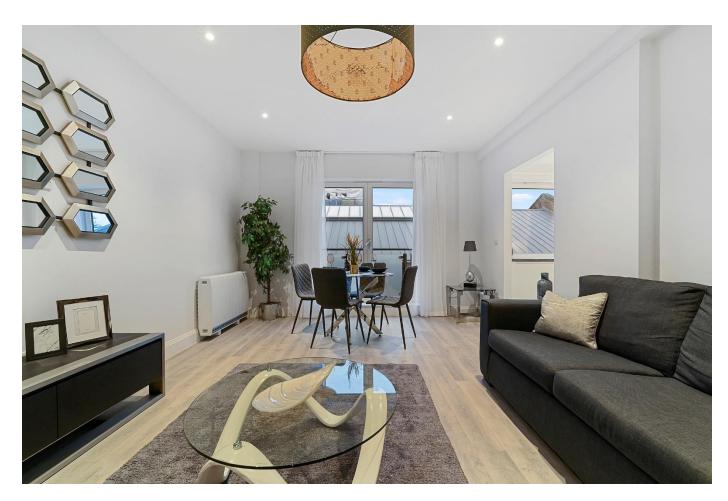

## About this property

Bright and airy throughout this two bedroom benefits from an open plan reception room with recently refurbished fully fitted kitchen, modern family bathroom with neutral tiling, glass shelves and an over-bath shower and white suite. Two bedrooms can be found to the rear, principal bedroom offering fitted wardrobes.

The property is located within Artichoke Hill, a gated complex with a long lease remaining with over 900 years.