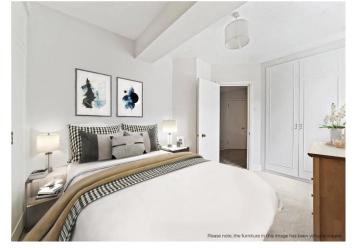

To the rear of the apartment you will find a double bedroom with built in wardrobes and en suite bathroom featuring a bathtub and overhead shower. Further along the hallway you will find another W/C.

Residents will benefit from lift access, daytime porterage, residents parking and communal roof terrace.