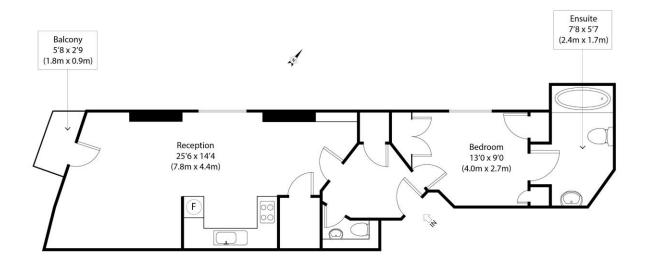

### About this property

Spanning 735 sq ft is this generously sized one bedroom apartment in the renowned Gun Place warehouse conversion. The fully fitted kitchen has recently been modernised and offers integrated appliances. The open plan reception room has a great living space and features floor to ceiling sliding doors with an East facing Juliet balcony. Adjacent to the sitting area you will find a dedicated dining area with space for a 4-6 person table and chairs.

To the rear of the apartment you will find a double bedroom with built in wardrobes and en suite bathroom featuring a bathtub and overhead shower. Further along the hallway you will find another W/C.

Residents will benefit from lift access, daytime porterage, residents parking and communal roof terrace.

### Second Floor

# Approximate Gross Internal Area 735 sq ft (68 sq m)

Disclaimer: Floorplan measurements are approximate and are for illustrative purposes only. While we do not doubt the floor plan accuracy and completeness, you or your advisors should conduct a careful, indepentent investigation of the property in respect of monetary valuation