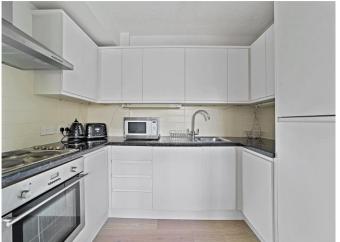

### About this property

Spanning 735 sq ft is this generously sized one bedroom apartment in the renowned Gun Place warehouse conversion. The fully fitted kitchen has recently been modernised and offers integrated appliances. The open plan reception room has a great living space and features floor to ceiling sliding doors with an East facing Juliet balcony. Adjacent to the sitting area you will find a dedicated dining area with space for a 4-6 person table and chairs.