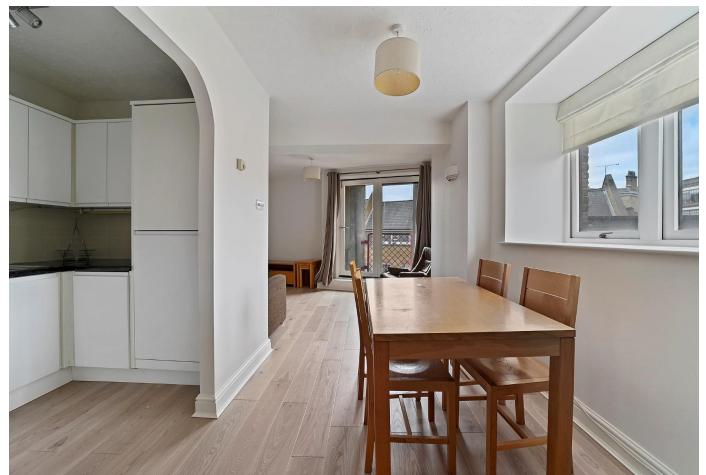

### About this property

Spanning 735 sq ft is this generously sized one bedroom apartment in the renowned Gun Place warehouse conversion. The fully fitted kitchen has recently been modernised and offers integrated appliances. The open plan reception room has a great living space and features floor to ceiling sliding doors with an East facing Juliet balcony. Adjacent to the sitting area you will find a dedicated dining area with space for a 4-6 person table and chairs.