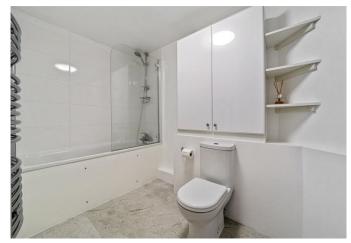

To the rear of the apartment you will find a double bedroom with built in wardrobes and en suite bathroom featuring a bathtub and overhead shower. Further along the hallway you will find another W/C.

Residents will benefit from lift access, daytime porterage, residents parking and communal roof terrace.