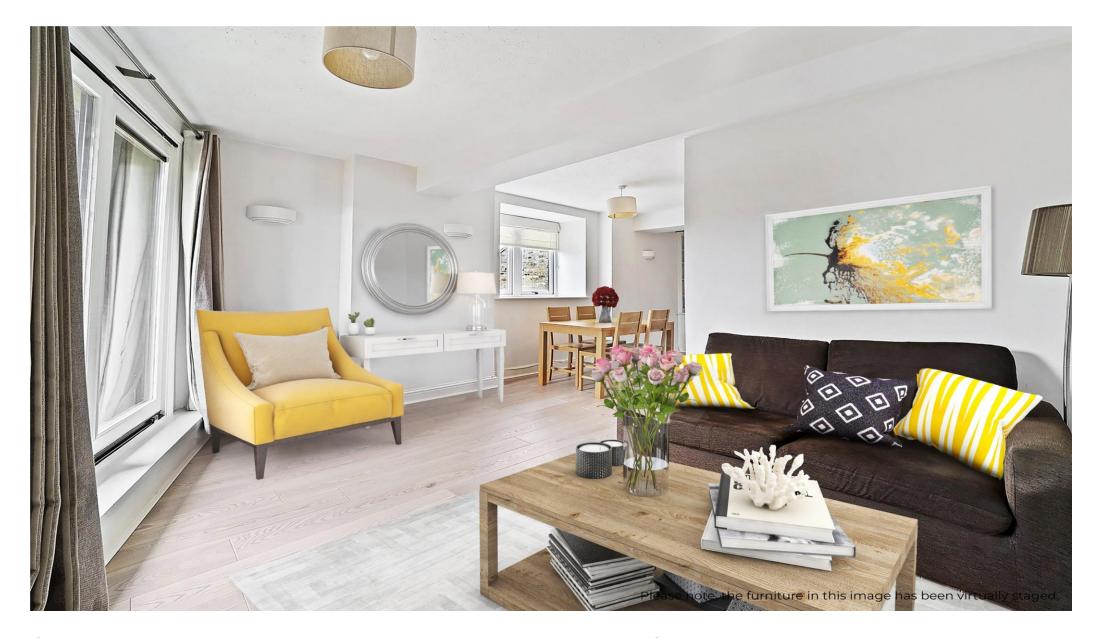

### About this property

Spanning 735 sq ft is this generously sized one bedroom apartment in the renowned Gun Place warehouse conversion. The fully fitted kitchen has recently been modernised and offers integrated appliances. The open plan reception room has a great living space and features floor to ceiling sliding doors with an East facing Juliet balcony. Adjacent to the sitting area you will find a dedicated dining area with space for a 4-6 person table and chairs.