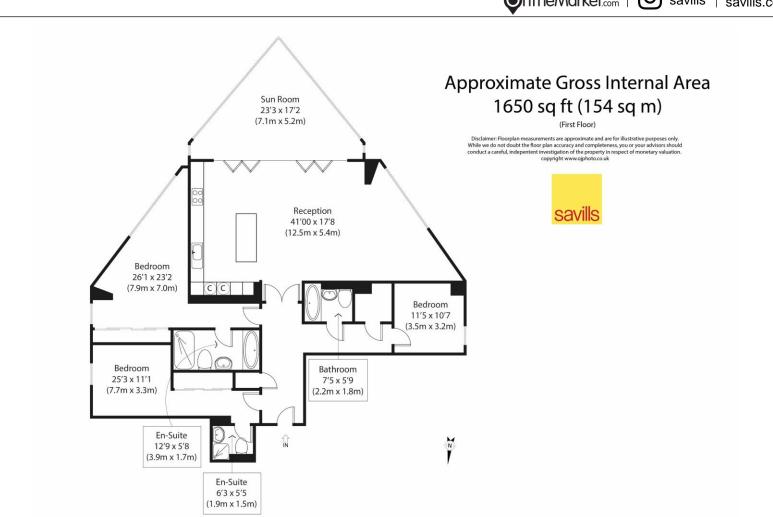

## Viewing

All viewings will be accompanied and are strictly by prior arrangement through Savills Wapping Office. Telephone: +44 (0) 20 7456 6800.

NEO Bankside, 60 Holland Street, London, SE1 Gross Internal Area 1650 sq ft, 153.3 m<sup>2</sup>