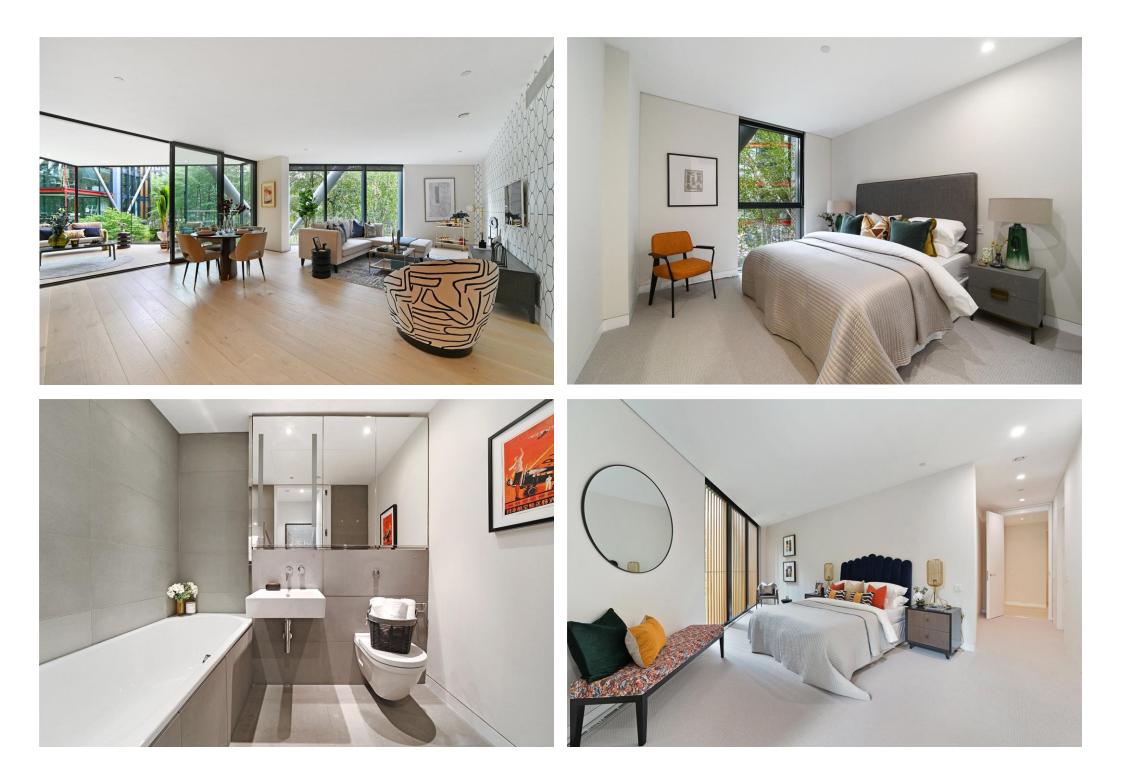

London Bridge (all within approx.

The property comprises: a fully

fitted open plan kitchen to the spacious reception room with large doors opening into a winter garden; Principal Bedroom with an excellent range of storage and access to an en-suite shower room featuring a walk in shower; Second Bedroom also with an excellent range of storage and access to a further en-suite shower room; Third Bedroom also benefitting from good storage; Family Bathroom featuring a bath with shower attachment; each room offers unhindered views of the well maintained Communal