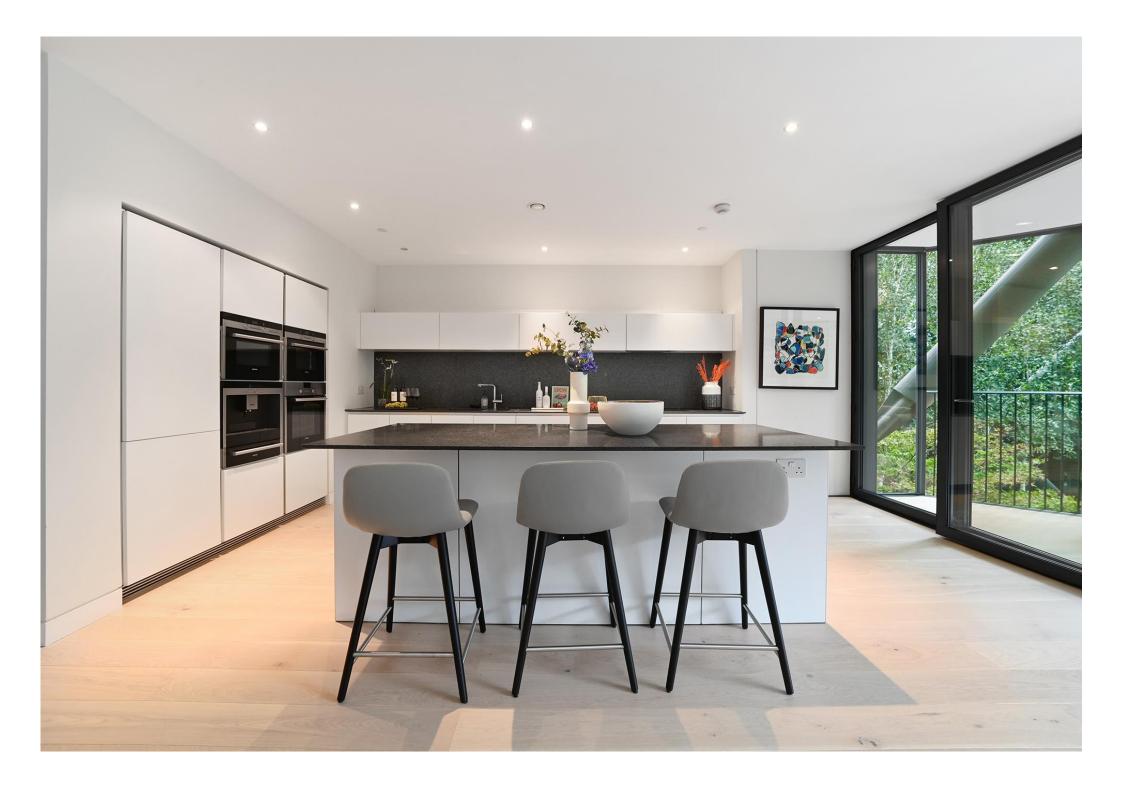

London Bridge (all within approx.

The property comprises: a fully

fitted open plan kitchen to the spacious reception room with large doors opening into a winter garden; Principal Bedroom with an excellent range of storage and access to an en-suite shower room featuring a walk in shower; Second Bedroom also with an excellent range of storage and access to a further en-suite shower room; Third Bedroom also benefitting from good storage; Family Bathroom featuring a bath with shower attachment; each room offers unhindered views of the well maintained Communal