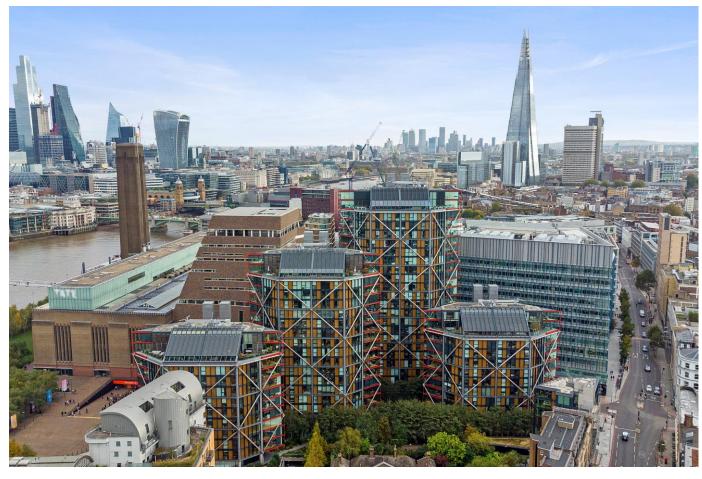

## Local Information

Neo Bankside is located along

including the Tate Modern and

Shakespeare's Globe. You can find direct access to the City via

the Millennium Bridge and nearby

transport links include Blackfriars station, Thames river bus,

Southwark Tube station and

About this property

0.6 miles).

Gardens.

NEO Bankside is an awardwinning development on London's Southbank. Residents benefit from 24 hour security and concierge, residents only gymnasium, landscaped gardens, business centre and wine cellar.

London's South Bank, the hub of London's most exciting landmarks