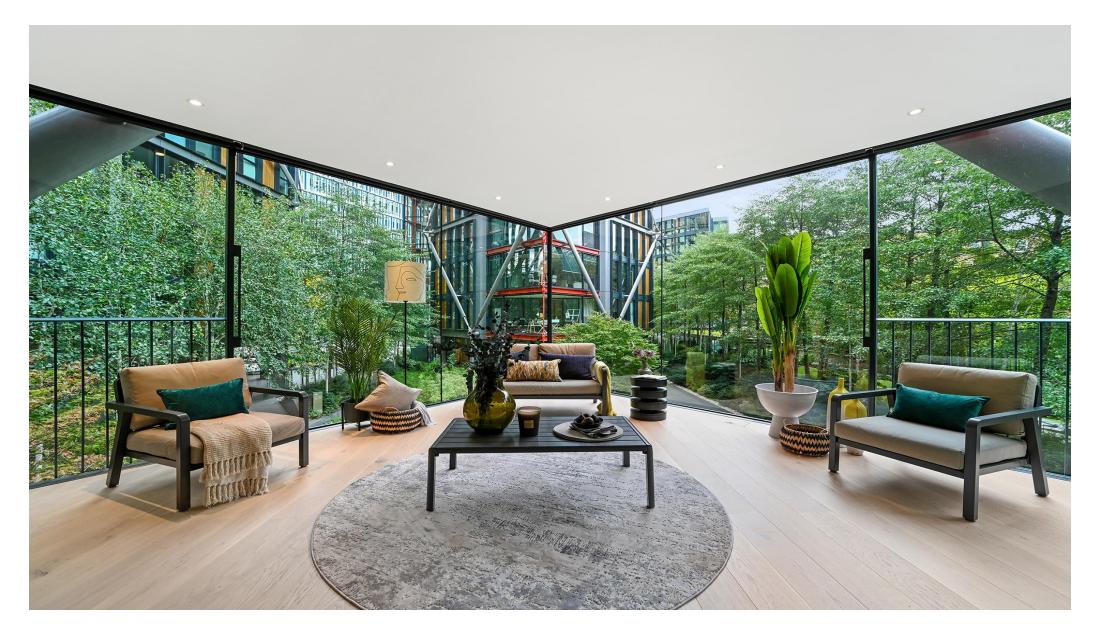

£1,800,000 Leasehold (985 years remaining)

Stunning enclosed winter terrace overlooking a beautiful landscaped garden • Recently renovated and interior designed throughout • Open plan reception room with fully integrated kitchen • Onsite amenities including 24 hour concierge, security service, a business centre, bike club and a resident's gym • Secure underground parking

London Bridge (all within approx.

The property comprises: a fully

fitted open plan kitchen to the spacious reception room with large doors opening into a winter garden; Principal Bedroom with an excellent range of storage and access to an en-suite shower room featuring a walk in shower; Second Bedroom also with an excellent range of storage and access to a further en-suite shower room; Third Bedroom also benefitting from good storage; Family Bathroom featuring a bath with shower attachment; each room offers unhindered views of the well maintained Communal