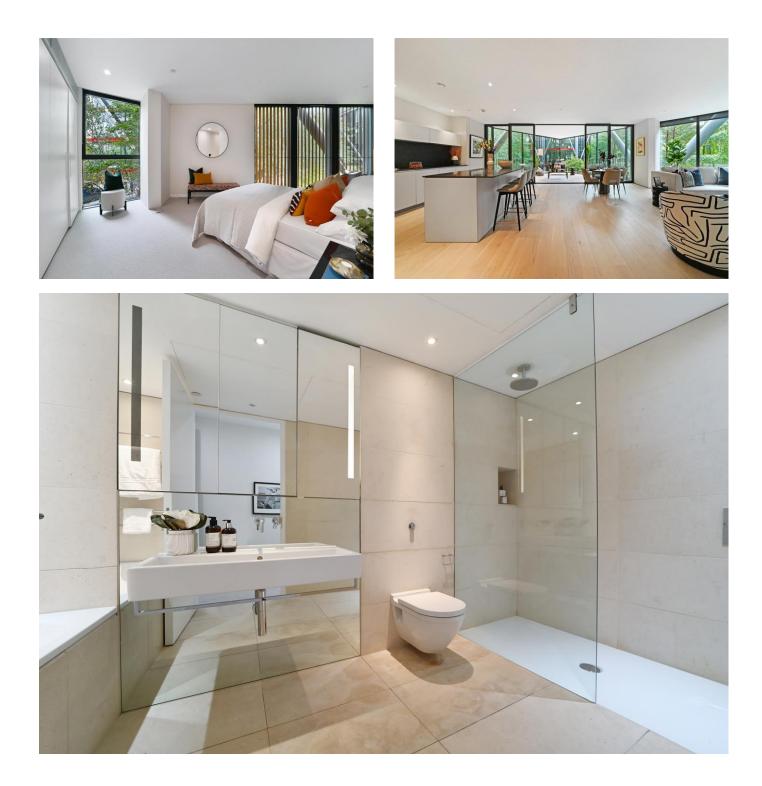

London Bridge (all within approx.

The property comprises: a fully

fitted open plan kitchen to the spacious reception room with large doors opening into a winter garden; Principal Bedroom with an excellent range of storage and access to an en-suite shower room featuring a walk in shower; Second Bedroom also with an excellent range of storage and access to a further en-suite shower room; Third Bedroom also benefitting from good storage; Family Bathroom featuring a bath with shower attachment; each room offers unhindered views of the well maintained Communal