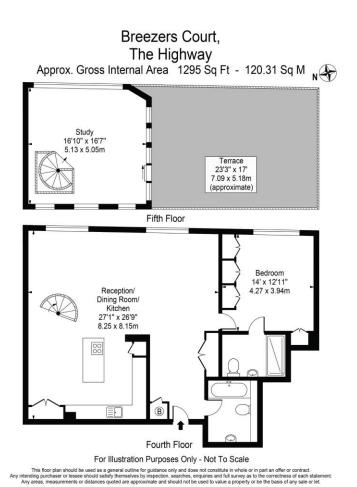

Another bathroom can be found further along the hallway with a newly fitted three piece suite.

The open plan reception room provides versatile living and features a characterful staircase leading to another floor which could be used as either another reception room, office, bedroom or gallery space. Further to this, the second floor provides access to a generously sized roof terrace with plenty of room for outside furnishings.

The property includes a parking space.