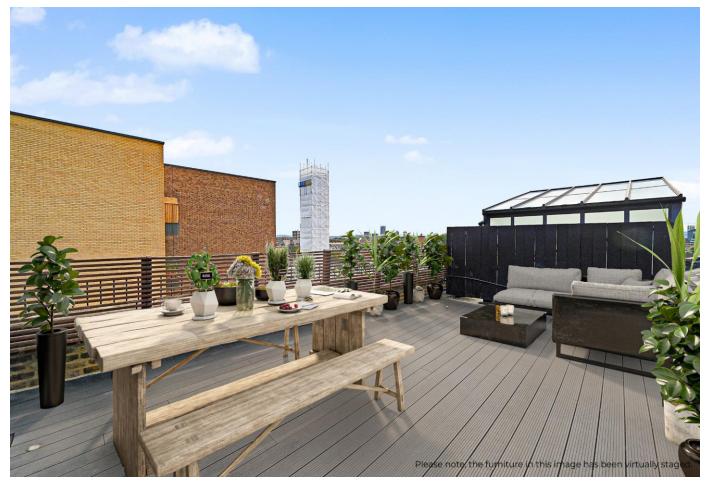

Another bathroom can be found further along the hallway with a newly fitted three piece suite.

The open plan reception room provides versatile living and features a characterful staircase leading to another floor which could be used as either another reception room, office, bedroom or gallery space. Further to this, the second floor provides access to a generously sized roof terrace with plenty of room for outside furnishings.

The property includes a parking space.