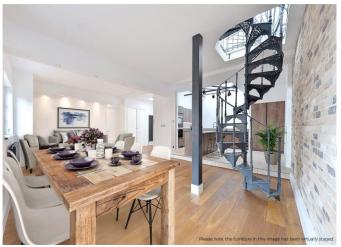

Another bathroom can be found further along the hallway with a newly fitted three piece suite.

The open plan reception room provides versatile living and features a characterful staircase leading to another floor which could be used as either another reception room, office, bedroom or gallery space. Further to this, the second floor provides access to a generously sized roof terrace with plenty of room for outside furnishings.