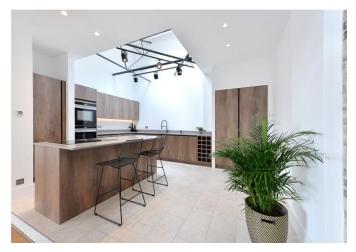

The kitchen is fully fitted with brand new integrated appliances and is incredibly bright with cleverly designed skylight style windows. The main bedroom can found off of the hallway/reception area with fitted wardrobes and a private en-suite bathroom.