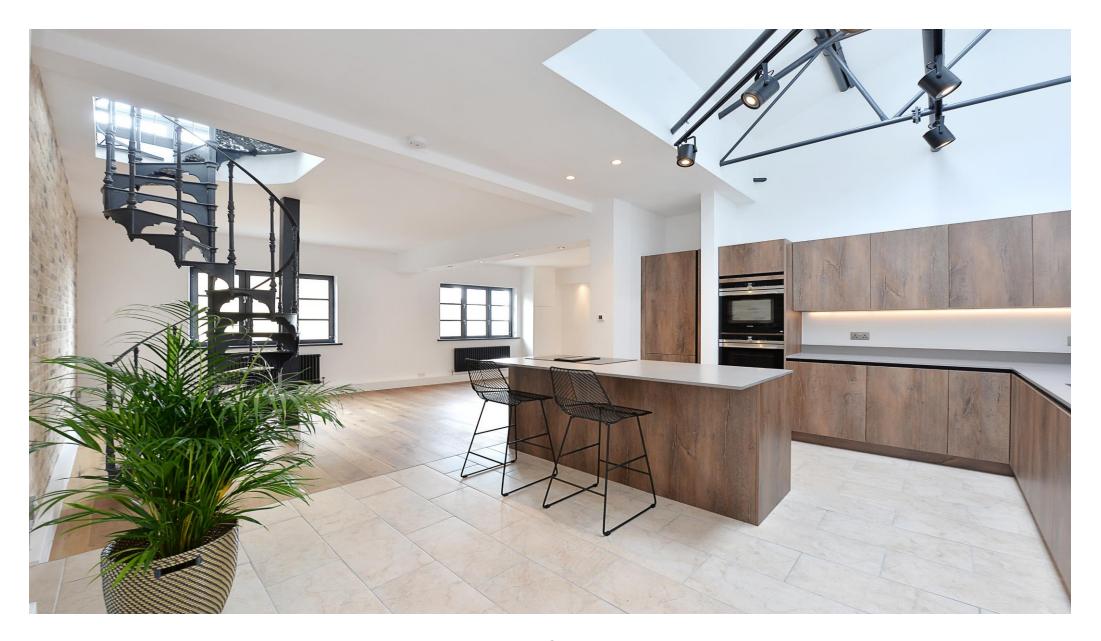

#### About this property

This two bedroom apartment has recently been renovated throughout to an incredibly high standard with wooden flooring, tilling, underfloor heating, bespoke lighting and fitted storage space.

The kitchen is fully fitted with brand new integrated appliances and is incredibly bright with cleverly designed skylight style windows. The main bedroom can found off of the hallway/reception area with fitted wardrobes and a private en-suite bathroom.

Another bathroom can be found further along the hallway with a newly fitted three piece suite.

The open plan reception room provides versatile living and features a characterful staircase leading to another floor which could be used as either another reception room, office, bedroom or gallery space. Further to this, the second floor provides access to a generously sized roof terrace with plenty of room for outside furnishings.