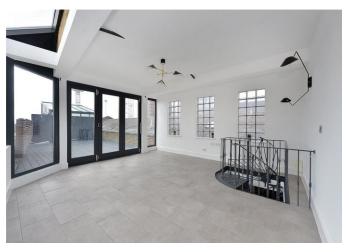

#### About this property

This two bedroom apartment has recently been renovated throughout to an incredibly high standard with wooden flooring, tilling, underfloor heating, bespoke lighting and fitted storage space.

Another bathroom can be found further along the hallway with a newly fitted three piece suite.

The open plan reception room provides versatile living and features a characterful staircase leading to another floor which could be used as either another reception room, office, bedroom or gallery space. Further to this, the second floor provides access to a generously sized roof terrace with plenty of room for outside furnishings.