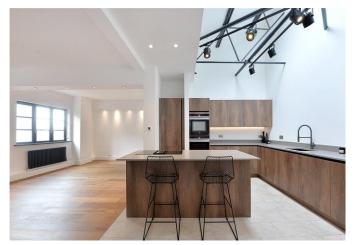

#### About this property

This two bedroom apartment has recently been renovated throughout to an incredibly high standard with wooden flooring, tilling, underfloor heating, bespoke lighting and fitted storage space.

The kitchen is fully fitted with brand new integrated appliances and is incredibly bright with cleverly designed skylight style windows. The main bedroom can found off of the hallway/reception area with fitted wardrobes and a private en-suite bathroom.