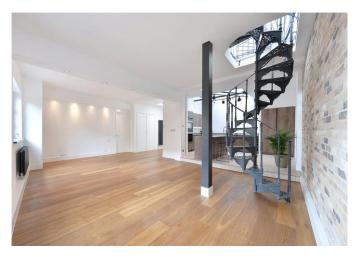

#### About this property

This two bedroom apartment has recently been renovated throughout to an incredibly high standard with wooden flooring, tilling, underfloor heating, bespoke lighting and fitted storage space.

Another bathroom can be found further along the hallway with a newly fitted three piece suite.

The open plan reception room provides versatile living and features a characterful staircase leading to another floor which could be used as either another reception room, office, bedroom or gallery space. Further to this, the second floor provides access to a generously sized roof terrace with plenty of room for outside furnishings.