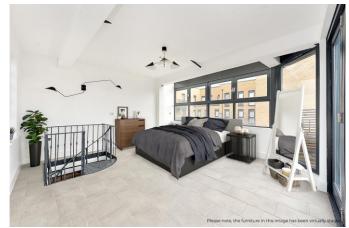

#### About this property

This two bedroom apartment has recently been renovated throughout to an incredibly high standard with wooden flooring, tilling, underfloor heating, bespoke lighting and fitted storage space.

The kitchen is fully fitted with brand new integrated appliances and is incredibly bright with cleverly designed skylight style windows. The main bedroom can found off of the hallway/reception area with fitted wardrobes and a private en-suite bathroom.

Another bathroom can be found further along the hallway with a newly fitted three piece suite.

The open plan reception room provides versatile living and features a characterful staircase leading to another floor which could be used as either another reception room, office, bedroom or gallery space. Further to this, the second floor provides access to a generously sized roof terrace with plenty of room for outside furnishings.