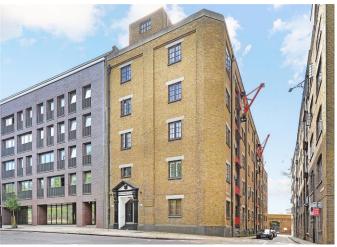

A newly renovated warehouse conversion in Breezers Court, located on the top floor with a private roof terrace and parking.

Breezers Court, 20 The Highway, London, E1W

Warehouse conversion with a Share of Freehold and private parking • Penthouse apartment with a private roof terrace • Refurbished to a high specification throughout • Arranged over two floors with a characterful spiral staircase • Bright and airy throughout with skylight windows

### **Local Information**

An amazing opportunity to acquire a generously sized warehouse conversion next to the new London Docks development, offering a range of bars, restaurants and cafes.

Further amenities can be found at Thomas More Square and St Katharine Docks, at home to Waitrose, a drycleaners and several cafes, restaurants and a gym.