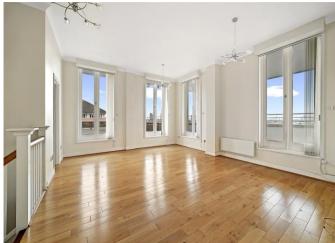

On the upper floor you will find a bright and airy open plan galleried reception room with access to a generously sized private roof terrace measuring 11.6mx7.3m with spectacular views. To the rear you will find a separate

bedroom with walk-in wardrobe, en suite bathroom, study room and wraparound terrace. Both rooms benefit from high ceilings and plenty of natural light.

An open plan reception room and fully fitted kitchen can be found on the lower floor with access to another balcony. Further along the hallway you will find a cloakroom, two double bedrooms and family bathroom, complete with bathtub and overhead shower.