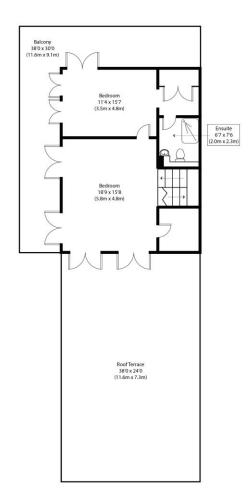

Three bedroom penthouse apartment with 11.6mx7.3m private roof terrace.

Impressive 11.6mx7.3m private roof terrace and two further balconies • Spectacular views of the City skyline and River Thames • Located in the gated New Caledonian Wharf development along the banks of the River Thames • Split level penthouse apartment arranged over the 7th and 8th floors • Onsite amenities including swimming pool, gymnasium and concierge and private allocated parking

On the upper floor you will find a bright and airy open plan galleried reception room with access to a generously sized private roof terrace measuring 11.6mx7.3m with spectacular views. To the rear you will find a separate

bedroom with walk-in wardrobe, en suite bathroom, study room and wraparound terrace. Both rooms benefit from high ceilings and plenty of natural light.

An open plan reception room and fully fitted kitchen can be found on the lower floor with access to another balcony. Further along the hallway you will find a cloakroom, two double bedrooms and family bathroom, complete with bathtub and overhead shower.

# Approximate Gross Internal Area 1700 sq ft (158 sq m)

While we do not doubt the floor plan accuracy and completeness, you or your advisors should conduct a careful, indepentent investigation of the property in respect of monetary valuation. copyright www.ojphoto.co.uk