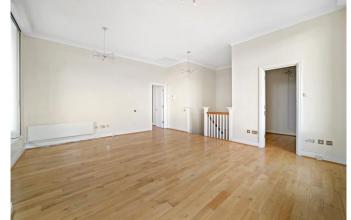

### About this property

This three bedroom penthouse apartment is arranged over the 7th and 8th floor in the highly desired New Caledonian Wharf development. The apartment offers 1,700sq ft of internal space with versatile living space which could be used as a three bedroom apartment with two reception rooms or four bedrooms with one reception room. There is also the benefit of a fully boarded loft which could be used for additional storage.

bedroom with walk-in wardrobe, en suite bathroom, study room and wraparound terrace. Both rooms benefit from high ceilings and plenty of natural light.

An open plan reception room and fully fitted kitchen can be found on the lower floor with access to another balcony. Further along the hallway you will find a cloakroom, two double bedrooms and family bathroom, complete with bathtub and overhead shower.