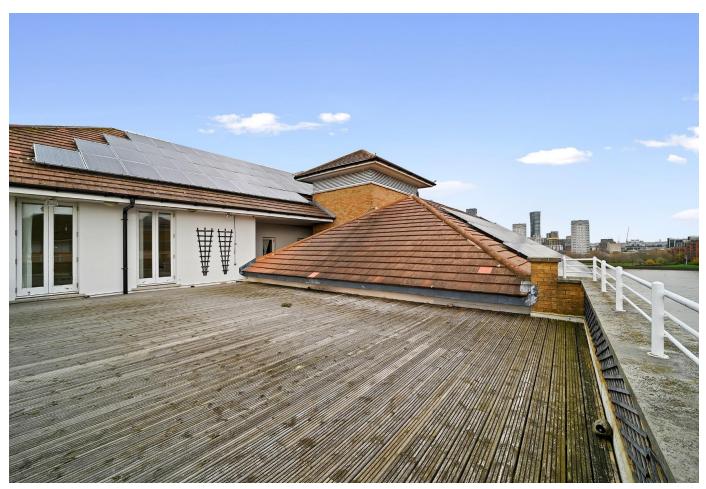

Three bedroom penthouse apartment with 11.6mx7.3m private roof terrace.

Impressive 11.6mx7.3m private roof terrace and two further balconies • Spectacular views of the City skyline and River Thames • Located in the gated New Caledonian Wharf development along the banks of the River Thames • Split level penthouse apartment arranged over the 7th and 8th floors • Onsite amenities including swimming pool, gymnasium and concierge and private allocated parking

On the upper floor you will find a bright and airy open plan galleried reception room with access to a generously sized private roof terrace measuring 11.6mx7.3m with spectacular views. To the rear you will find a separate