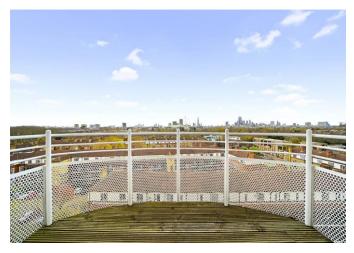

Three bedroom penthouse apartment with 11.6mx7.3m private roof terrace.

Impressive 11.6mx7.3m private roof terrace and two further balconies • Spectacular views of the City skyline and River Thames • Located in the gated New Caledonian Wharf development along the banks of the River Thames • Split level penthouse apartment arranged over the 7th and 8th floors • Onsite amenities including swimming pool, gymnasium and concierge and private allocated parking

On the upper floor you will find a bright and airy open plan galleried reception room with access to a generously sized private roof terrace measuring 11.6mx7.3m with spectacular views. To the rear you will find a separate