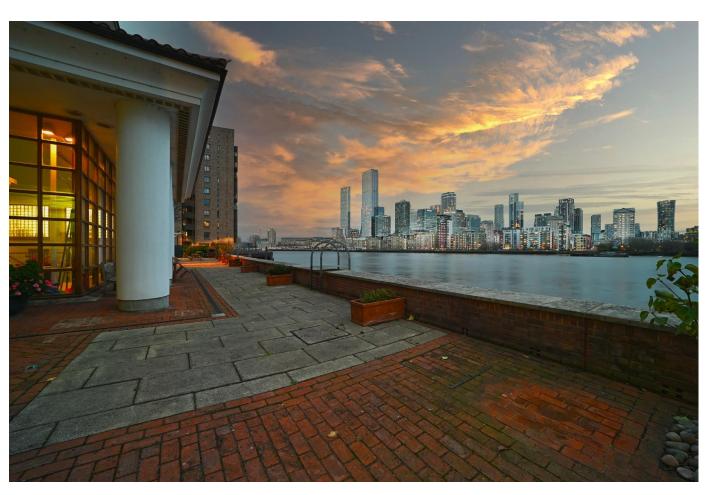

Three bedroom penthouse apartment with 11.6mx7.3m private roof terrace.

Impressive 11.6mx7.3m private roof terrace and two further balconies • Spectacular views of the City skyline and River Thames • Located in the gated New Caledonian Wharf development along the banks of the River Thames • Split level penthouse apartment arranged over the 7th and 8th floors • Onsite amenities including swimming pool, gymnasium and concierge and private allocated parking

On the upper floor you will find a bright and airy open plan galleried reception room with access to a generously sized private roof terrace measuring 11.6mx7.3m with spectacular views. To the rear you will find a separate