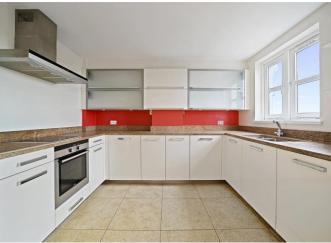

bedroom with walk-in wardrobe, en suite bathroom, study room and wraparound terrace. Both rooms benefit from high ceilings and plenty of natural light.

An open plan reception room and fully fitted kitchen can be found on the lower floor with access to another balcony. Further along the hallway you will find a cloakroom, two double bedrooms and family bathroom, complete with bathtub and overhead shower.