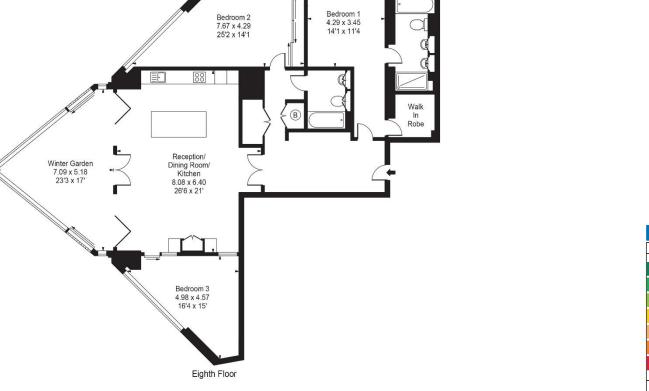

●nThe/Market.com

Neo Bankside

Gross Internal Area(Approx) House = 164.15 Sq m / 1767 Sq ft (Including Winter Garden)

Important notice Savills, its clients and any joint agents give notice that 1: They are not authorised to make or give any representations or warranties in relation to the property either here or elsewhere, either on their own behalf or on behalf of their client or otherwise. They assume no responsibility for any statement that may be made in these particulars. These particulars do not form part of any offer or contract and must not be relied upon as statements or representations of fact. 2. Any areas, measurements or distances are approximate. The text, photographs and plans are for guidance only and are not necessarily comprehensive. It should not be assumed that the property has all necessary planning, building regulation or other consents and Savills have not tested any services, equipment or facilities. Purchasers must satisfy themselves by inspection or otherwise. 20210324GILE