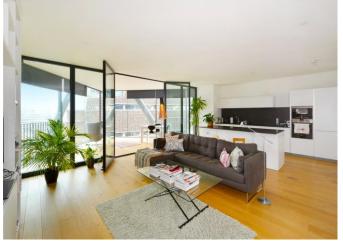

A well-appointed luxurious eight floor apartment with three bedrooms set within the Neo Bankside, a well-desired riverside development along the South Bank.

- · Private winter garden with river views
- Located along the South Bank with access to a range of restaurants, shops and coffee bars
- 24hr Concierge and residents leisure facilities
- Easily accessible for access to the City and London Bridge
- Bright and airy lateral apartment spanning 1,700 sq ft

This apartment boasts a luxury kitchen and bathrooms and benefits from a striking view of the river, City and The Shard.