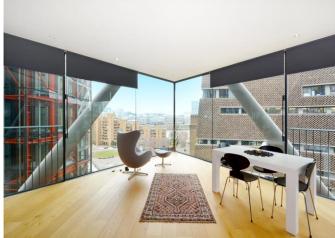

A well-appointed luxurious eight floor apartment with three bedrooms set within the Neo Bankside, a well-desired riverside development along the South Bank.

- · Private winter garden with river views
- Located along the South Bank with access to a range of restaurants, shops and coffee bars
- 24hr Concierge and residents leisure facilities
- Easily accessible for access to the City and London Bridge
- Bright and airy lateral apartment spanning 1,700 sq ft

This apartment boasts a luxury kitchen and bathrooms and benefits from a striking view of the river, City and The Shard.