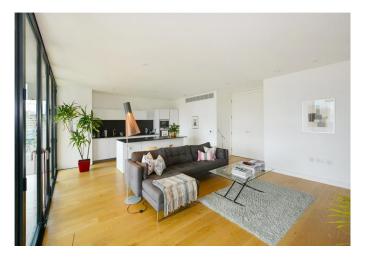

## About this property

Spanning over 1,700 sq ft this beautiful apartment is set within Neo Bankside, a newly constructed development designed by award winning architects Rogers Stirk Harbour & Partners. On-site amenities include 24hr concierge, residents leisure club, wine cellar, business centre and private landscaped gardens.

This apartment boasts a luxury kitchen and bathrooms and benefits from a striking view of the river, City and The Shard.