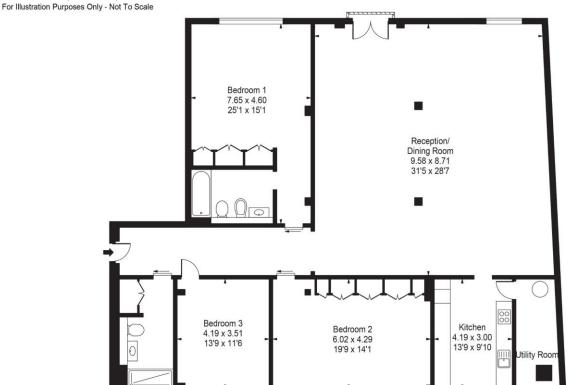

# New Crane Place

Gross Internal Area(Approx) House = 208.75 Sq m / 2247 Sq ft Total = 208.75 Sq m / 2247 Sq ft

Important notice Savills, its clients and any joint agents give notice that 1: They are not authorised to make or give any representations or warranties in relation to the property either here or elsewhere, either on their own behalf or on behalf of their client or otherwise. They assume no responsibility for any statement that may be made in these particulars. These particulars do not form part of any offer or contract and must not be relied upon as statements or representations of fact. 2: Any areas, measurements or distances are approximate. The text, photographs and plans are for guidance only and are not necessarily comprehensive. It should not be assumed that the property has all necessary planning, building regulation or other consents and Savills have not tested any services, equipment or facilities. Purchasers must satisfy themselves by inspection or otherwise. 20191119KABJ

Second Floor