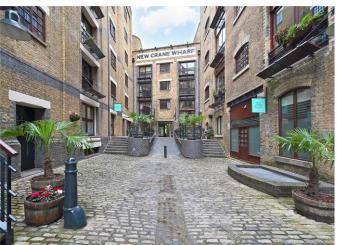

### **Local Information**

New Crane Wharf is entered through a peaceful gated cobbled courtyard with a number of convenient shops including a laundrette, delicatessen, wine bar and newsagents. Further shops and restaurants can be located along Wapping Lane and St Katharine Docks.