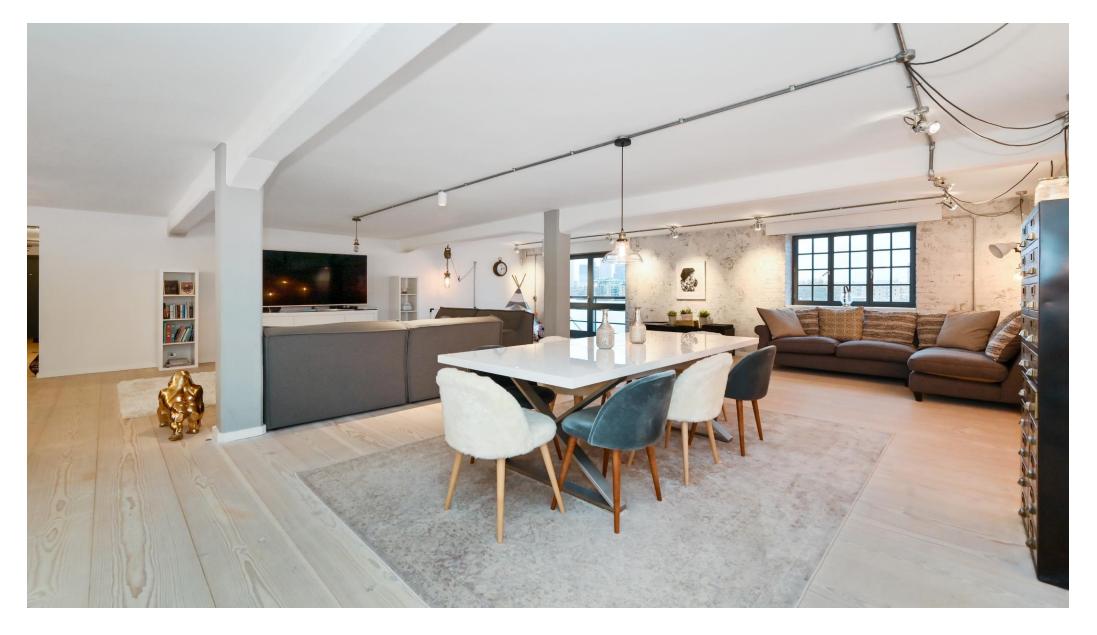

## About this property

This lateral apartment benefits from a generously sized hallway which leads towards an impressive open plan reception room with a separate fully fitted integrated kitchen. The dual aspect windows with detailed design allows plenty of light through to the living and dining area. In all bedrooms you'll find custom made wardrobes, optimizing space and storage.

The apartment comes fitted with the latest Lutron Homeworks system, Sonos sound system, wifi boosters, electronic blinds throughout and Cat 6 cabling which can be controlled via an app or switch. This allows both lighting and sound to be set independently in each room. There are bespoke fittings designed by Sam Neuman lighting, including original antique ship, factory lights and radiators, Dinesen Douglas fir full length floorboards and a Pogenpohl kitchen and Gaggenau appliances.