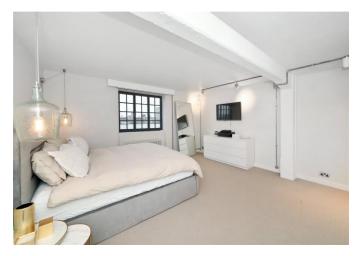

## About this property

This lateral apartment benefits from a generously sized hallway which leads towards an impressive open plan reception room with a separate fully fitted integrated kitchen. The dual aspect windows with detailed design allows plenty of light through to the living and dining area. In all bedrooms you'll find custom made wardrobes, optimizing space and storage.