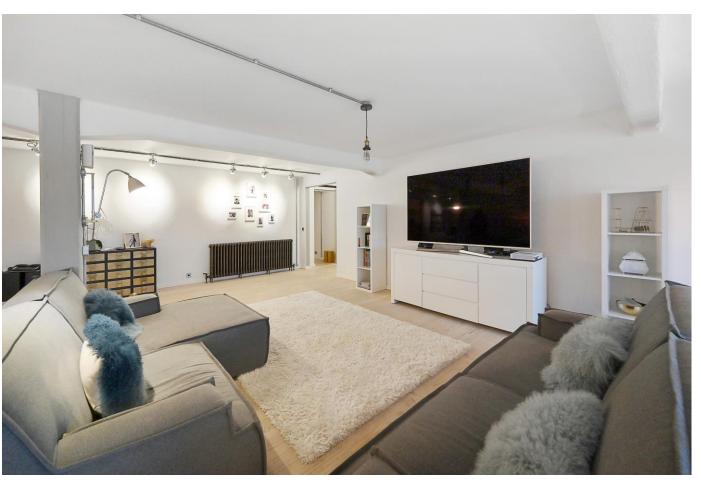

## About this property

This lateral apartment benefits from a generously sized hallway which leads towards an impressive open plan reception room with a separate fully fitted integrated kitchen. The dual aspect windows with detailed design allows plenty of light through to the living and dining area. In all bedrooms you'll find custom made wardrobes, optimizing space and storage.

The apartment comes fitted with the latest Lutron Homeworks system, Sonos sound system, wifi boosters, electronic blinds throughout and Cat 6 cabling which can be controlled via an app or switch. This allows both lighting and sound to be set independently in each room. There are bespoke fittings designed by Sam Neuman lighting, including original antique ship, factory lights and radiators, Dinesen Douglas fir full length floorboards and a Pogenpohl kitchen and Gaggenau appliances.