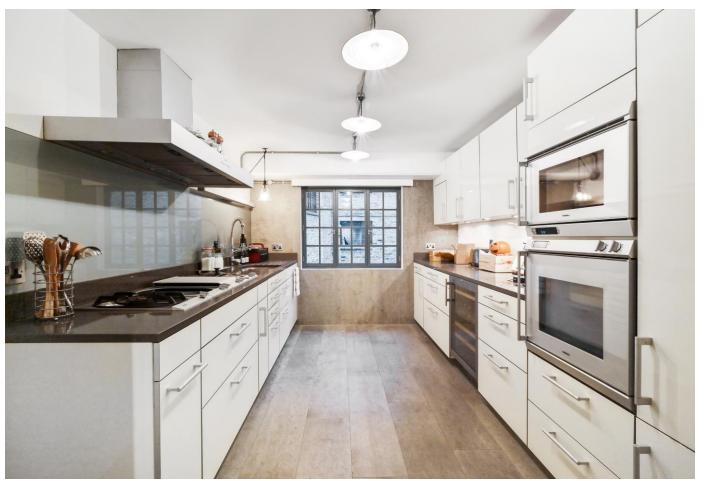

## About this property

This lateral apartment benefits from a generously sized hallway which leads towards an impressive open plan reception room with a separate fully fitted integrated kitchen. The dual aspect windows with detailed design allows plenty of light through to the living and dining area. In all bedrooms you'll find custom made wardrobes, optimizing space and storage.

The apartment comes fitted with the latest Lutron Homeworks system, Sonos sound system, wifi boosters, electronic blinds throughout and Cat 6 cabling which can be controlled via an app or switch. This allows both lighting and sound to be set independently in each room. There are bespoke fittings designed by Sam Neuman lighting, including original antique ship, factory lights and radiators, Dinesen Douglas fir full length floorboards and a Pogenpohl kitchen and Gaggenau appliances.