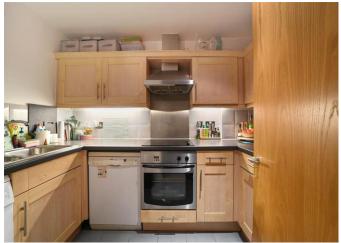

## About this property

Bright fifth floor flat, comprising a modern reception room with dining area, separate kitchen, double bedroom with walk in wardrobe and a three piece bathroom. Further benefits include air conditioning in both the reception room and bedroom.