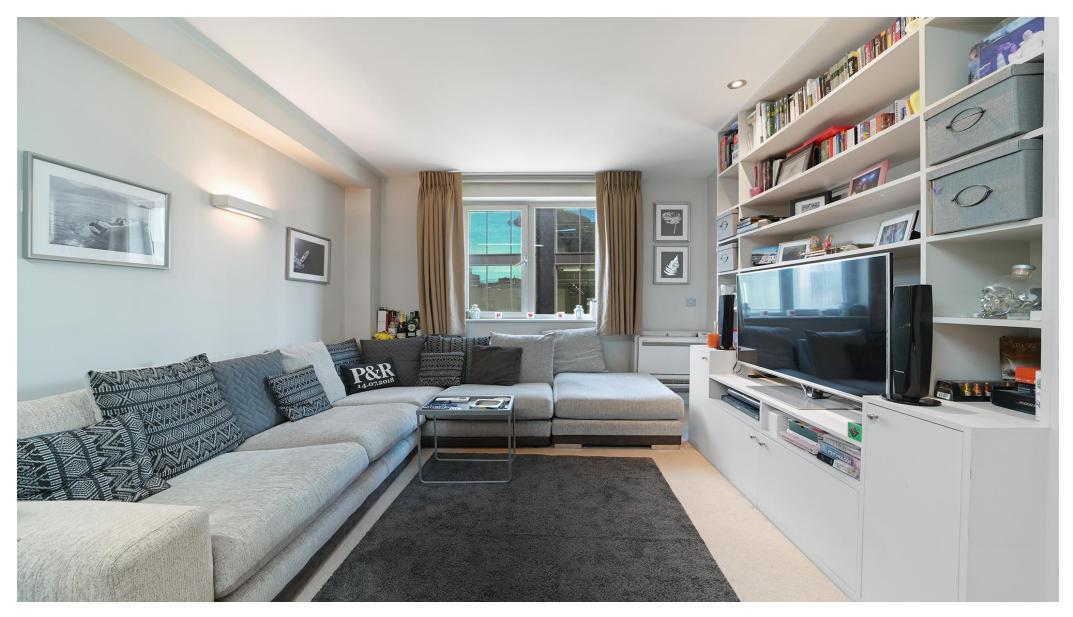

## About this property

Bright fifth floor flat, comprising a modern reception room with dining area, separate kitchen, double bedroom with walk in wardrobe and a three piece bathroom. Further benefits include air conditioning in both the reception room and bedroom.

The property is in good condition throughout and offers on site porterage and an allocated parking space. Its location combined with size and amenities make this a convenient and comfortable home or pied-aterre.