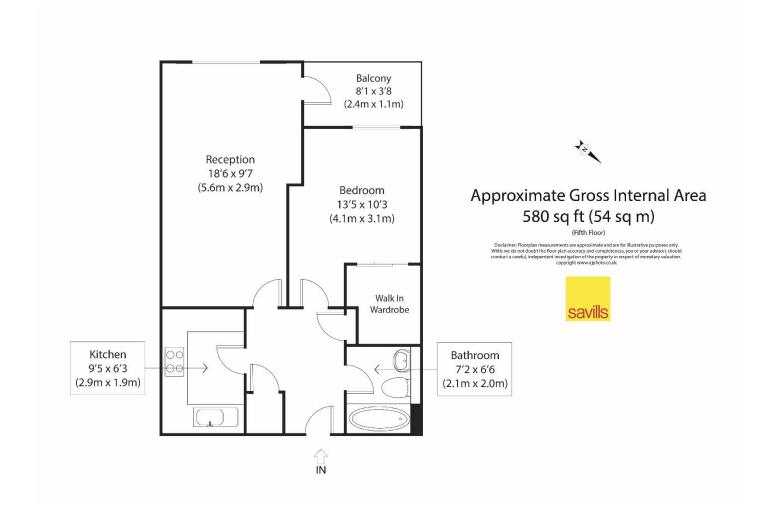

## About this property

Bright fifth floor flat, comprising a modern reception room with dining area, separate kitchen, double bedroom with walk in wardrobe and a three piece bathroom. Further benefits include air conditioning in both the reception room and bedroom.