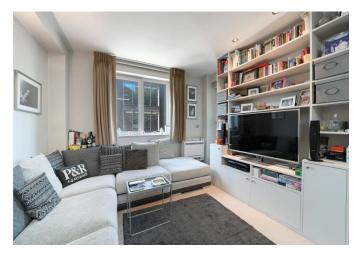

## About this property

Bright fifth floor flat, comprising a modern reception room with dining area, separate kitchen, double bedroom with walk in wardrobe and a three piece bathroom. Further benefits include air conditioning in both the reception room and bedroom.