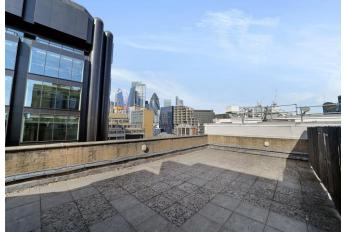

Smart one bedroom apartment located in central Aldgate, perfect for those working in the City or Shoreditch.

Londinium Tower, 87 Mansell Street, London, E1

Signed off EWS1 form available • Within 0.2 miles of Tower Hill, Tower Gateway, Aldgate and Aldgate East stations • Onsite porterage and an allocated secure parking space within the development • Located on the 5th floor with a private South-West facing balcony • Local amenities include a range of shops, restaurants, supermarkets and coffee houses along both Mansell Street and Leman Street

## About this property

Bright fifth floor flat, comprising a modern reception room with dining area, separate kitchen, double bedroom with walk in wardrobe and a three piece bathroom. Further benefits include air conditioning in both the reception room and bedroom.