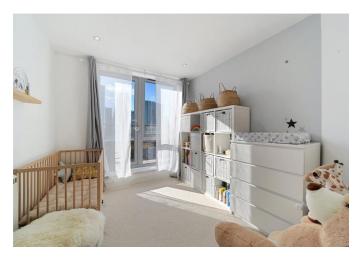

### About this property

This beautifully designed two bedroom, two bathroom apartment boasts over 780 square feet of internal space. The property is showered in natural light throughout with floor-toceiling windows and doors. You are welcomed by an open plan reception room with dedicated dining area and a fully fitted, integrated kitchen. This meticulously maintained home is complemented by a 352 square feet wraparound terrace with spectacular uninterrupted views of the City and beyond.