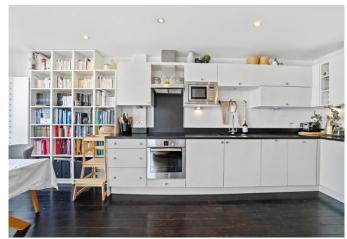

### About this property

This beautifully designed two bedroom, two bathroom apartment boasts over 780 square feet of internal space. The property is showered in natural light throughout with floor-toceiling windows and doors. You are welcomed by an open plan reception room with dedicated dining area and a fully fitted, integrated kitchen. This meticulously maintained home is complemented by a 352 square feet wraparound terrace with spectacular uninterrupted views of the City and beyond.