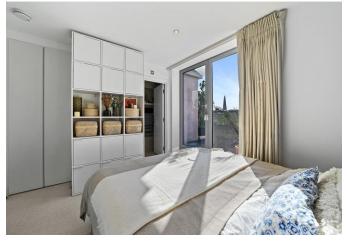

### About this property

This beautifully designed two bedroom, two bathroom apartment boasts over 780 square feet of internal space. The property is showered in natural light throughout with floor-toceiling windows and doors. You are welcomed by an open plan reception room with dedicated dining area and a fully fitted, integrated kitchen. This meticulously maintained home is complemented by a 352 square feet wraparound terrace with spectacular uninterrupted views of the City and beyond.