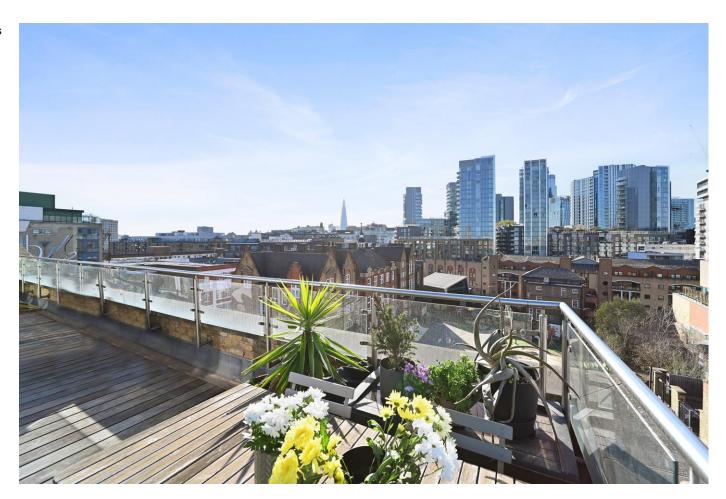

Lateral penthouse apartment in Bernhard Baron House, with a 352 sq ft terrace offering panoramic views of the City, The Shard and Tower Bridge.

Bernhard Baron House, 71 Henriques Street, London, E1

350sq ft private wraparound terrace with spectacular City views • Over 900 years remaining on the lease • Tastefully designed throughout with modern fixtures and fittings • Recently refurbished kitchen and bathroom • Allocated parking within gated car park

### About this property

This beautifully designed two bedroom, two bathroom apartment boasts over 780 square feet of internal space. The property is showered in natural light throughout with floor-toceiling windows and doors. You are welcomed by an open plan reception room with dedicated dining area and a fully fitted, integrated kitchen. This meticulously maintained home is complemented by a 352 square feet wraparound terrace with spectacular uninterrupted views of the City and beyond.