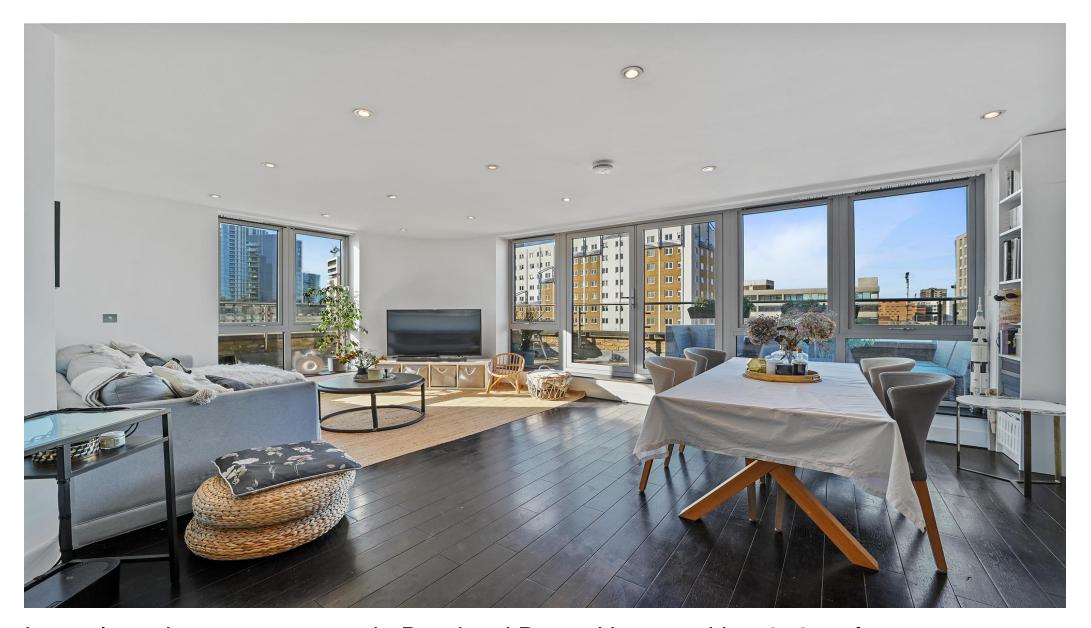

### About this property

This beautifully designed two bedroom, two bathroom apartment boasts over 780 square feet of internal space. The property is showered in natural light throughout with floor-toceiling windows and doors. You are welcomed by an open plan reception room with dedicated dining area and a fully fitted, integrated kitchen. This meticulously maintained home is complemented by a 352 square feet wraparound terrace with spectacular uninterrupted views of the City and beyond.