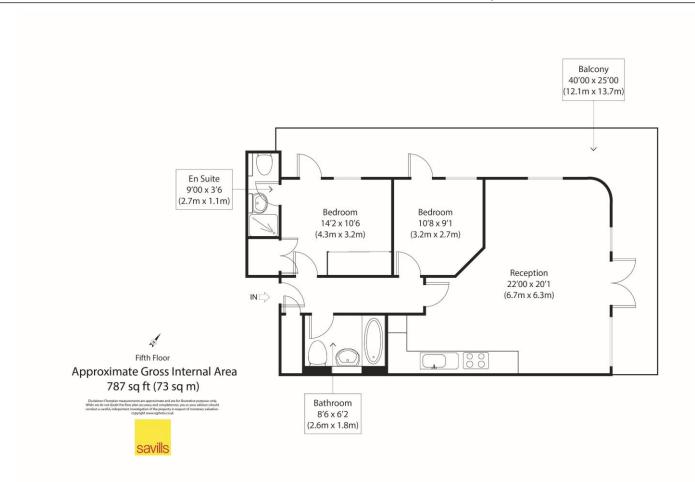

### About this property

This beautifully designed two bedroom, two bathroom apartment boasts over 780 square feet of internal space. The property is showered in natural light throughout with floor-toceiling windows and doors. You are welcomed by an open plan reception room with dedicated dining area and a fully fitted, integrated kitchen. This meticulously maintained home is complemented by a 352 square feet wraparound terrace with spectacular uninterrupted views of the City and beyond.

The property is being sold with over 900 years remaining on the lease, as well as a secure off-street parking space.