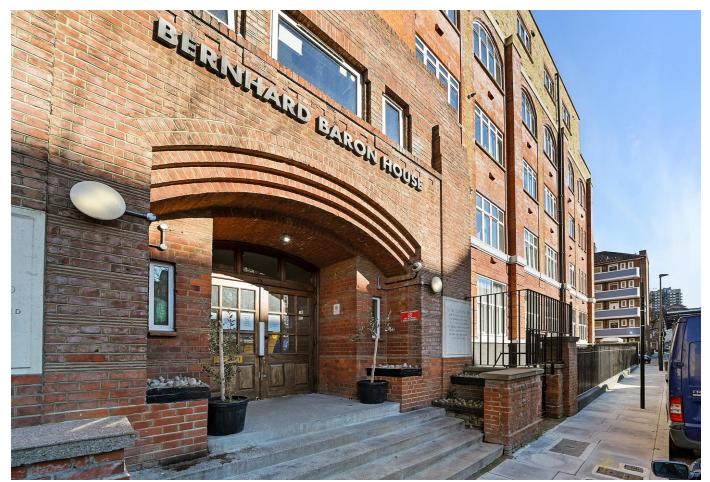

Lateral penthouse apartment in Bernhard Baron House, with a 352 sq ft terrace offering panoramic views of the City, The Shard and Tower Bridge.

Bernhard Baron House, 71 Henriques Street, London, E1

350sq ft private wraparound terrace with spectacular City views • Over 900 years remaining on the lease • Tastefully designed throughout with modern fixtures and fittings • Recently refurbished kitchen and bathroom • Allocated parking within gated car park

#### **Local Information**

Forming part of a former Synagogue dating back to 1919, this popular development is located moments away from Aldgate East station (Zone 1), an area benefiting from major development and investment. With the Crossrail line also being added nearby, this property is well connected.