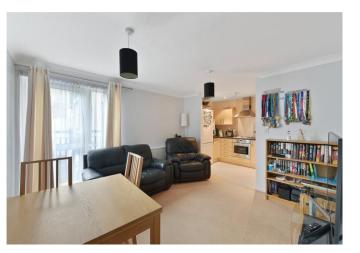

## About this property

Light and airy double one bedroom apartment comprising an open plan living area with fully fitted kitchen with integrated appliances. A generously sized bedroom can be found opposite a three piece bathroom suite offering plenty of storage space.