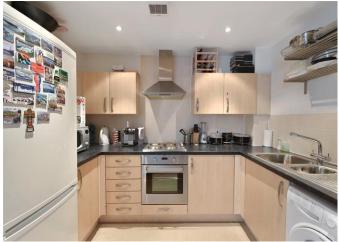

## About this property

Light and airy double one bedroom apartment comprising an open plan living area with fully fitted kitchen with integrated appliances. A generously sized bedroom can be found opposite a three piece bathroom suite offering plenty of storage space.