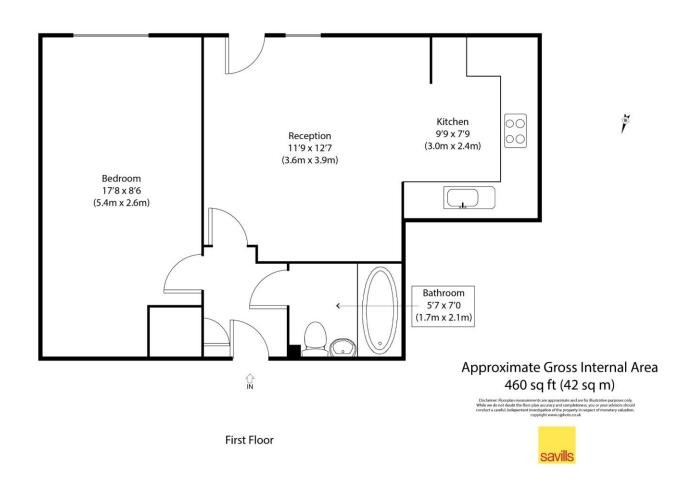

## About this property

Light and airy double one bedroom apartment comprising an open plan living area with fully fitted kitchen with integrated appliances. A generously sized bedroom can be found opposite a three piece bathroom suite offering plenty of storage space.