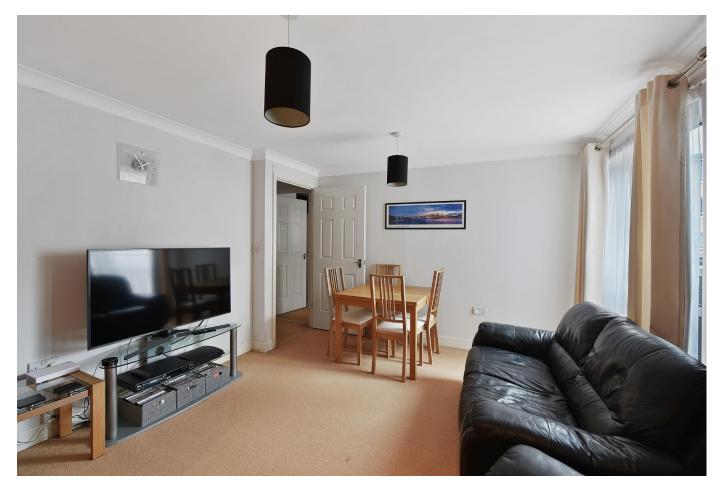

## About this property

Light and airy double one bedroom apartment comprising an open plan living area with fully fitted kitchen with integrated appliances. A generously sized bedroom can be found opposite a three piece bathroom suite offering plenty of storage space.