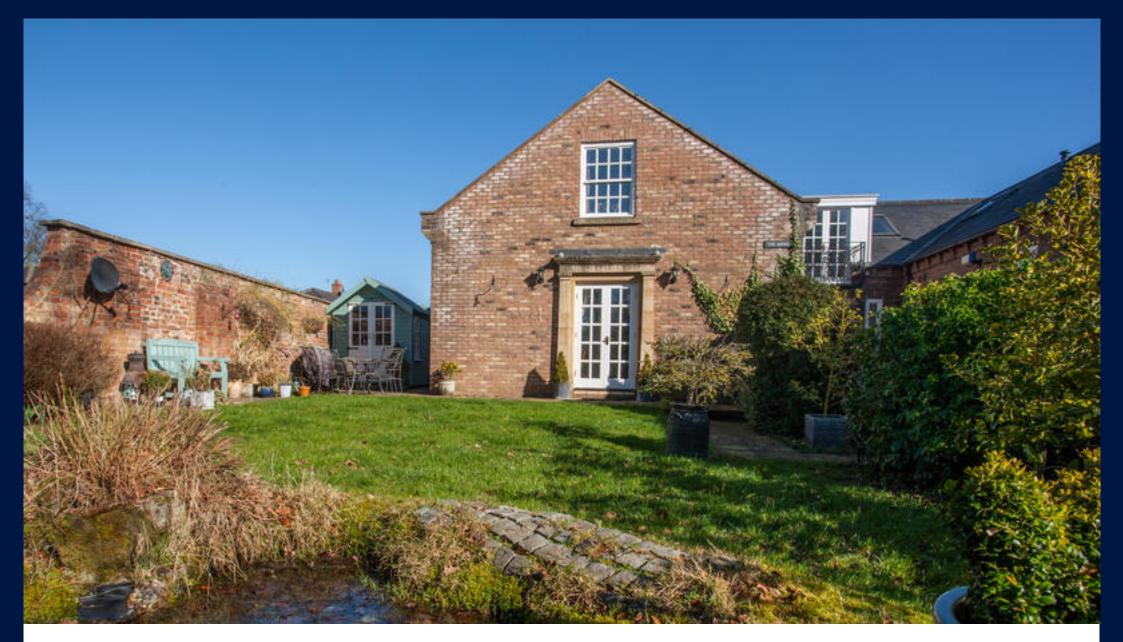

#### Externally

1 The Mews is in the exclusive Dinsdale Park, a small development of luxury apartments and houses. Electric wrought iron gates gives access to attractive communal gardens and there are two allocated parking spaces for the property. There are enclosed gardens to the front and rear, the majority of which are laid to lawn together with shaped flower beds and borders. There is an attractive stone patio area and a small pond. The rear garden area is mainly paved for ease of maintenance and there is a large timber shed and summerhouse (available by separate negotiation).