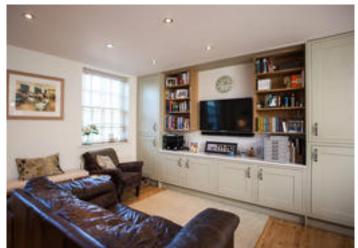

#### Description

A beautifully presented and extended three bedroom mews property which has been upgraded by the current owners. An entrance hall gives access to the principal reception rooms and has an open spindle and baluster staircase to the first floor rooms, a spacious cloakroom leads off. The kitchen/diner/family room is the real hub of the house and has been refurbished by the current owners over recent years with a stunning range of painted wall and floor units and granite work surfaces. A central island houses a Belfast sink and breakfasting area and includes an integrated dishwasher and washing machine. In the kitchen, there are spaces for a range cooker and a free-standing fridge freezer. The flooring is Karndean. There is ample space for a dining table and chairs as well as a sofa. The sitting area has a large range of fitted storage units with a painted finish and oak shelving. A useful utility room with slate flooring houses a range of painted units with granite worktops, integrated tumble drier, Belfast sink and space for a free standing fridge freezer. The utility room gives access to a large and airy rear hall/boot room. The lounge is a particularly wellproportioned L-shaped room with a stone fireplace with inset and hearth and a gas stove, there is Karndean flooring and French doors leading into the partially walled garden.