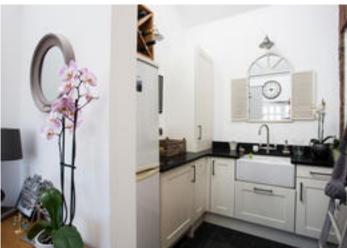

#### Description

A beautifully presented and extended three bedroom mews property which has been upgraded by the current owners. An entrance hall gives access to the principal reception rooms and has an open spindle and baluster staircase to the first floor rooms, a spacious cloakroom leads off. The kitchen/diner/family room is the real hub of the house and has been refurbished by the current owners over recent years with a stunning range of painted wall and floor units and granite work surfaces. A central island houses a Belfast sink and breakfasting area and includes an integrated dishwasher and washing machine. In the kitchen, there are spaces for a range cooker and a free-standing fridge freezer. The flooring is Karndean. There is ample space for a dining table and chairs as well as a sofa. The sitting area has a large range of fitted storage units with a painted finish and oak shelving. A useful utility room with slate flooring houses a range of painted units with granite worktops, integrated tumble drier, Belfast sink and space for a free standing fridge freezer. The utility room gives access to a large and airy rear hall/boot room. The lounge is a particularly wellproportioned L-shaped room with a stone fireplace with inset and hearth and a gas stove, there is Karndean flooring and French doors leading into the partially walled garden.