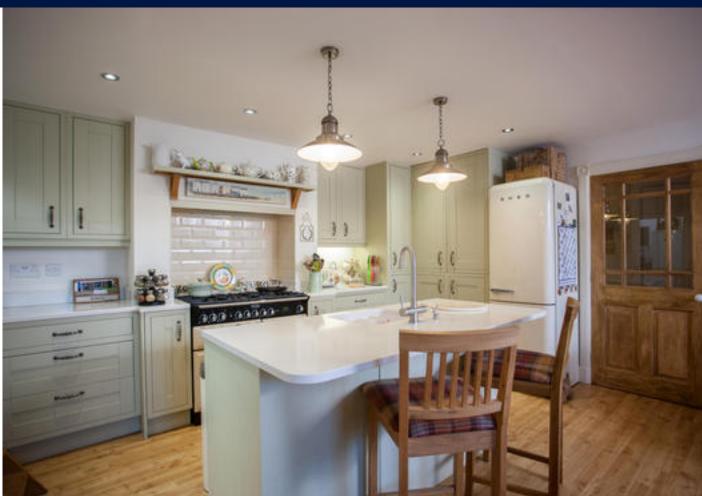

#### Description

A beautifully presented and extended three bedroom mews property which has been upgraded by the current owners. An entrance hall gives access to the principal reception rooms and has an open spindle and baluster staircase to the first floor rooms, a spacious cloakroom leads off. The kitchen/diner/family room is the real hub of the house and has been refurbished by the current owners over recent years with a stunning range of painted wall and floor units and granite work surfaces. A central island houses a Belfast sink and breakfasting area and includes an integrated dishwasher and washing machine. In the kitchen, there are spaces for a range cooker and a free-standing fridge freezer. The flooring is Karndean. There is ample space for a dining table and chairs as well as a sofa. The sitting area has a large range of fitted storage units with a painted finish and oak shelving. A useful utility room with slate flooring houses a range of painted units with granite worktops, integrated tumble drier, Belfast sink and space for a free standing fridge freezer. The utility room gives access to a large and airy rear hall/boot room. The lounge is a particularly wellproportioned L-shaped room with a stone fireplace with inset and hearth and a gas stove, there is Karndean flooring and French doors leading into the partially walled garden.