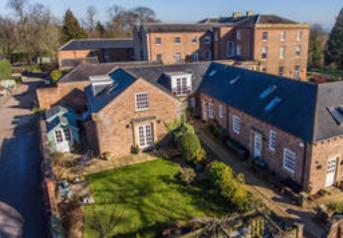

#### Externally

1 The Mews is in the exclusive Dinsdale Park, a small development of luxury apartments and houses. Electric wrought iron gates gives access to attractive communal gardens and there are two allocated parking spaces for the property. There are enclosed gardens to the front and rear, the majority of which are laid to lawn together with shaped flower beds and borders. There is an attractive stone patio area and a small pond. The rear garden area is mainly paved for ease of maintenance and there is a large timber shed and summerhouse (available by separate negotiation).