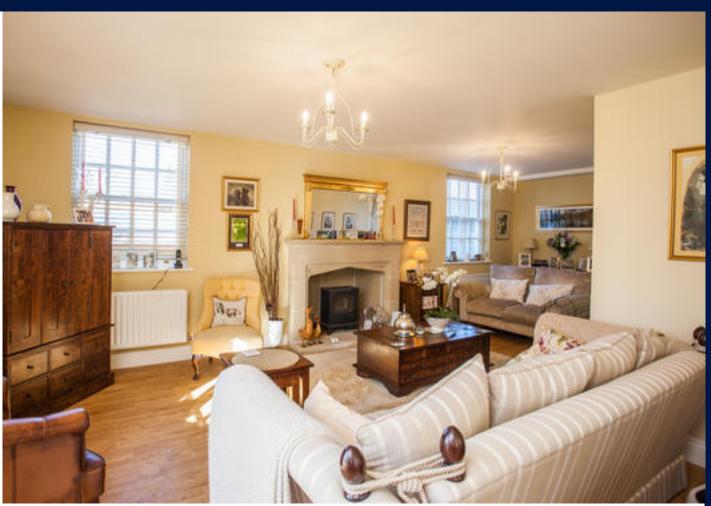

#### Description

A beautifully presented and extended three bedroom mews property which has been upgraded by the current owners. An entrance hall gives access to the principal reception rooms and has an open spindle and baluster staircase to the first floor rooms, a spacious cloakroom leads off. The kitchen/diner/family room is the real hub of the house and has been refurbished by the current owners over recent years with a stunning range of painted wall and floor units and granite work surfaces. A central island houses a Belfast sink and breakfasting area and includes an integrated dishwasher and washing machine. In the kitchen, there are spaces for a range cooker and a free-standing fridge freezer. The flooring is Karndean. There is ample space for a dining table and chairs as well as a sofa. The sitting area has a large range of fitted storage units with a painted finish and oak shelving. A useful utility room with slate flooring houses a range of painted units with granite worktops, integrated tumble drier, Belfast sink and space for a free standing fridge freezer. The utility room gives access to a large and airy rear hall/boot room. The lounge is a particularly wellproportioned L-shaped room with a stone fireplace with inset and hearth and a gas stove, there is Karndean flooring and French doors leading into the partially walled garden.