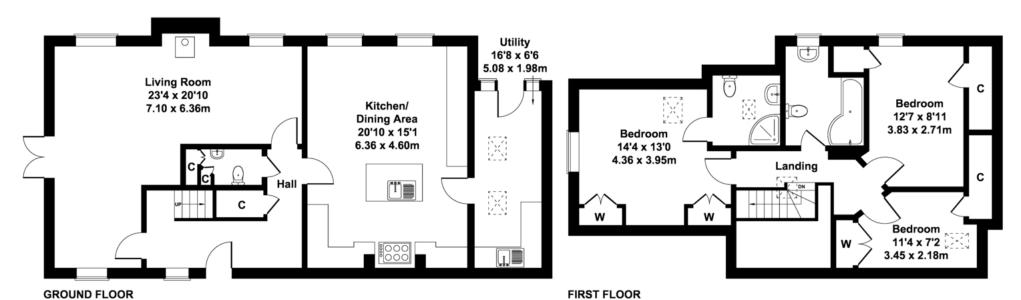

#### Description

A beautifully presented and extended three bedroom mews property which has been upgraded by the current owners. An entrance hall gives access to the principal reception rooms and has an open spindle and baluster staircase to the first floor rooms, a spacious cloakroom leads off. The kitchen/diner/family room is the real hub of the house and has been refurbished by the current owners over recent years with a stunning range of painted wall and floor units and granite work surfaces. A central island houses a Belfast sink and breakfasting area and includes an integrated dishwasher and washing machine. In the kitchen, there are spaces for a range cooker and a free-standing fridge freezer. The flooring is Karndean. There is ample space for a dining table and chairs as well as a sofa. The sitting area has a large range of fitted storage units with a painted finish and oak shelving. A useful utility room with slate flooring houses a range of painted units with granite worktops, integrated tumble drier, Belfast sink and space for a free standing fridge freezer. The utility room gives access to a large and airy rear hall/boot room. The lounge is a particularly wellproportioned L-shaped room with a stone fireplace with inset and hearth and a gas stove, there is Karndean flooring and French doors leading into the partially walled garden.

To the first floor a landing with roof light gives access to the principle bedrooms. The master bedroom enjoys lovely views across the gardens and Dinsdale Golf Course beyond, it has a range of fitted wardrobes and en-suite shower room with a modern suite. There are two further good bedrooms both having fitted storage. The house bathroom is fitted with a P-shaped bath with shower over, low level w.c. and pedestal wash hand basin.

#### Externally

1 The Mews is in the exclusive Dinsdale Park, a small development of luxury apartments and houses. Electric wrought iron gates gives access to attractive communal gardens and there are two allocated parking spaces for the property. There are enclosed gardens to the front and rear, the majority of which are laid to lawn together with shaped flower beds and borders. There is an attractive stone patio area and a small pond. The rear garden area is mainly paved for ease of maintenance and there is a large timber shed and summerhouse (available by separate negotiation).

## 1 The Mews, Dinsdale Park

Approximate Gross Internal Area 1604 sq ft - 149 sq m

#### SKETCH PLAN FOR ILLUSTRATIVE PURPOSES ONLY

All measurements walls, doors, windows, fittings and appliances, their sizes and locations, are approximate only. They cannot be regarded as being a representation by the seller, nor their agent.