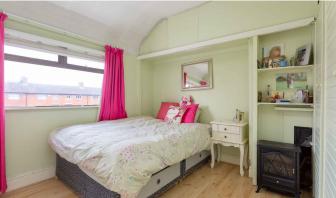

#### First Floor :

Bedroom 1 Large double bedroom to the front of the property with laminate flooring and fully fitted wardrobes

Bedroom 2 Double bedroom with laminate wood floor and window looking out to the garden

Bedroom 3 Single bedroom with carpet to the front of the property

Shower Room Tiled floor and walls, walk in shower, WC and WHB

Outside The house is set behind wrought iron railings. The rear garden is laid out in grass and has a large storage shed