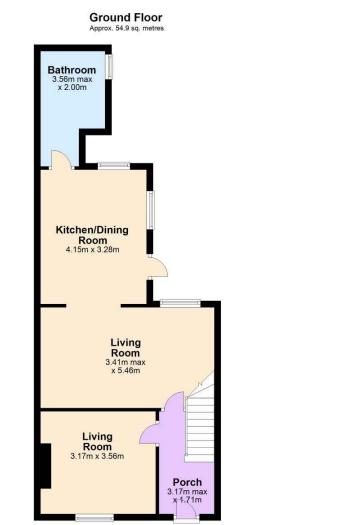

## For Sale By Private Treaty

63 Larkfield Grove is a mid terrace, three bed family home. The well laid out accommodation comprises entrance hall, sitting room, living room, kitchen and wet room. Upstairs there are two double bedrooms, a single bedroom and shower room. Outside to the rear of the property is a large family garden with a useful storage shed. To the front of the property there a wrought iron fenced garden with pedestrian gate.

#### Accommodation Ground Floor: Living Room Situated to the front of the property with carpeted flooring

Family Room Situated to the rear of the property with laminate flooring and feature gas fireplace

Kitchen / Breakfast room Dual access with wall and floor units and access to the rear garden

Wet Room A recent addition to the home comprising WC, WHB and shower

Total area: approx. 89.6 sq. metres