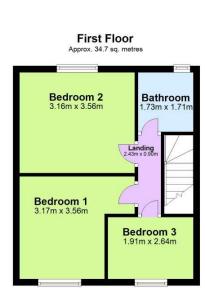

#### First Floor :

Bedroom 1 Large double bedroom to the front of the property with laminate flooring and fully fitted wardrobes

Bedroom 2 Double bedroom with laminate wood floor and window looking out to the garden

Bedroom 3 Single bedroom with carpet to the front of the property

Shower Room Tiled floor and walls, walk in shower, WC and WHB

Outside The house is set behind wrought iron railings. The rear garden is laid out in grass and has a large storage shed