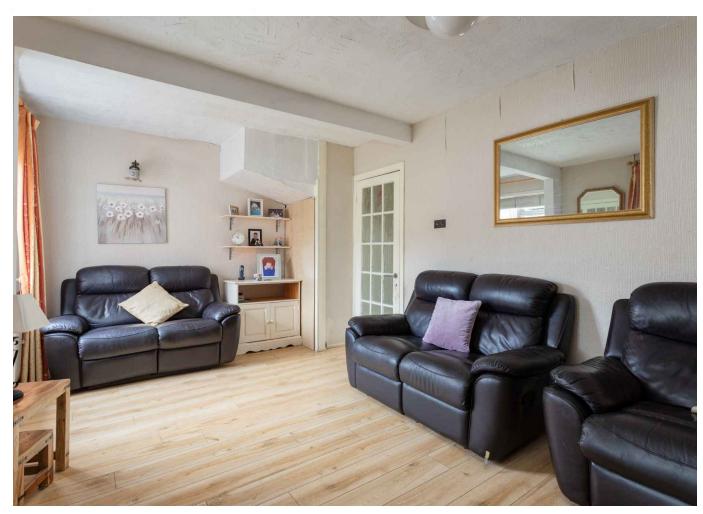

#### Accommodation Ground Floor: Living Room Situated to the front of the property with carpeted flooring

Family Room Situated to the rear of the property with laminate flooring and feature gas fireplace