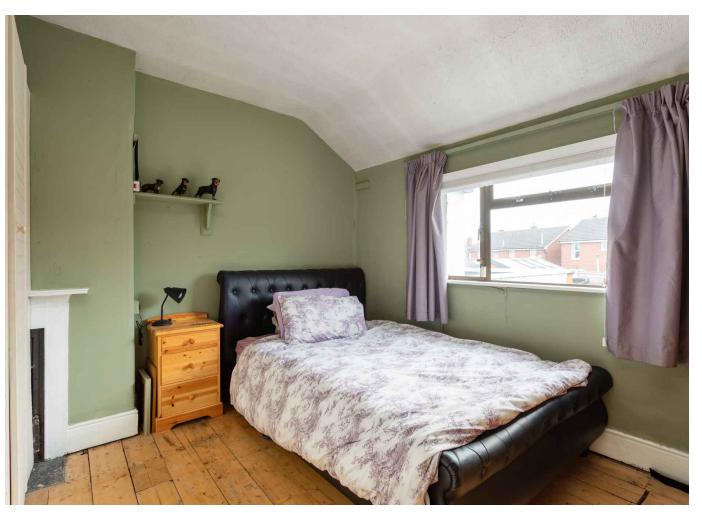

#### First Floor :

Bedroom 1 Large double bedroom to the front of the property with laminate flooring and fully fitted wardrobes

Bedroom 2 Double bedroom with laminate wood floor and window looking out to the garden

Bedroom 3 Single bedroom with carpet to the front of the property

Shower Room Tiled floor and walls, walk in shower, WC and WHB

Outside The house is set behind wrought iron railings. The rear garden is laid out in grass and has a large storage shed