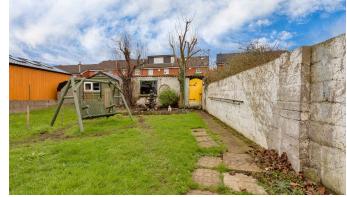

Bedroom 3 Single bedroom with carpet to the front of the property

Shower Room Tiled floor and walls, walk in shower, WC and WHB

Outside The house is set behind wrought iron railings. The rear garden is laid out in grass and has a large storage shed