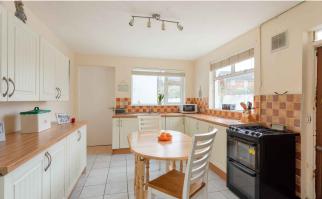

Kitchen / Breakfast room Dual access with wall and floor units and access to the rear garden

Wet Room A recent addition to the home comprising WC, WHB and shower