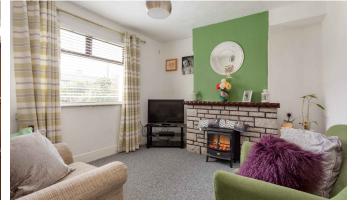

#### Accommodation Ground Floor: Living Room Situated to the front of the property with carpeted flooring

Family Room Situated to the rear of the property with laminate flooring and feature gas fireplace