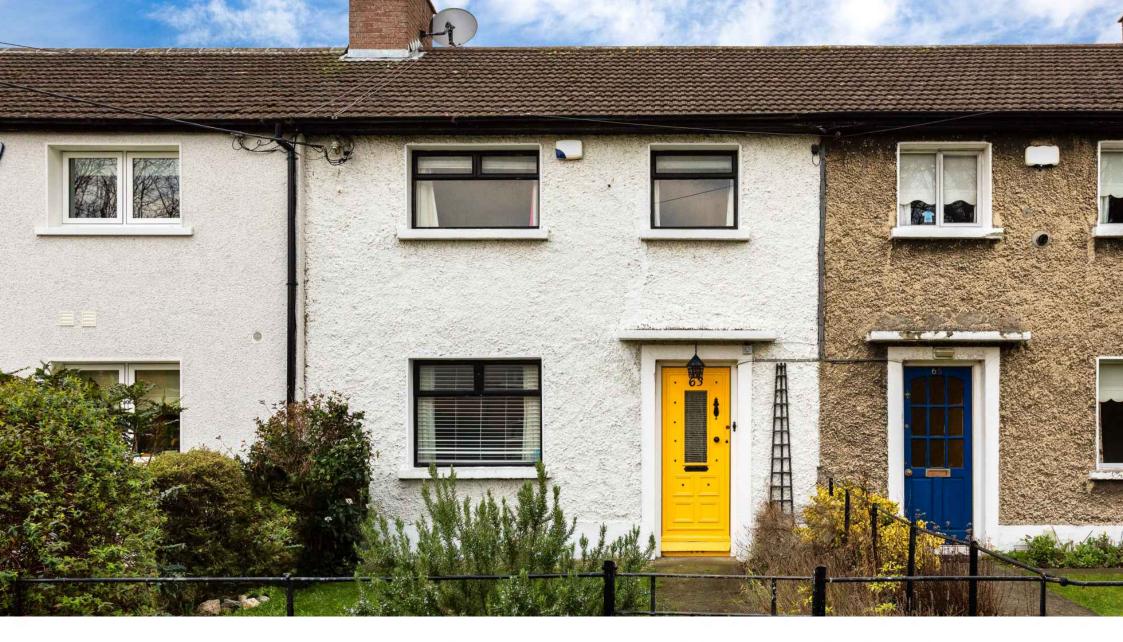

## For Sale By Private Treaty

63 Larkfield Grove is a mid terrace, three bed family home. The well laid out accommodation comprises entrance hall, sitting room, living room, kitchen and wet room. Upstairs there are two double bedrooms, a single bedroom and shower room. Outside to the rear of the property is a large family garden with a useful storage shed. To the front of the property there a wrought iron fenced garden with pedestrian gate.

Bedroom 3 Single bedroom with carpet to the front of the property

Shower Room Tiled floor and walls, walk in shower, WC and WHB

Outside The house is set behind wrought iron railings. The rear garden is laid out in grass and has a large storage shed