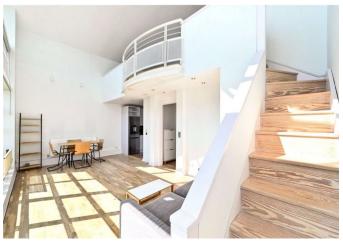

# Description

A fantastic apartment which is positioned in this historic warehouse conversion adjacent to the River Thames. The unit is truly outstanding and offers approximately 629 sq ft of living space arranged over two floors. Downstairs consists of a generous open plan living area, a separate fitted kitchen with a range of integrated appliances, and a modern three piece bathroom suite located off the hallway. The bedroom area is positioned upon the mezzanine floor and benefits from fitted wardrobes.

Furthermore, there is a breath taking double height floor to ceiling window spanning the width of the apartment, which floods the property with natural light and really enhances the views towards the River Thames.