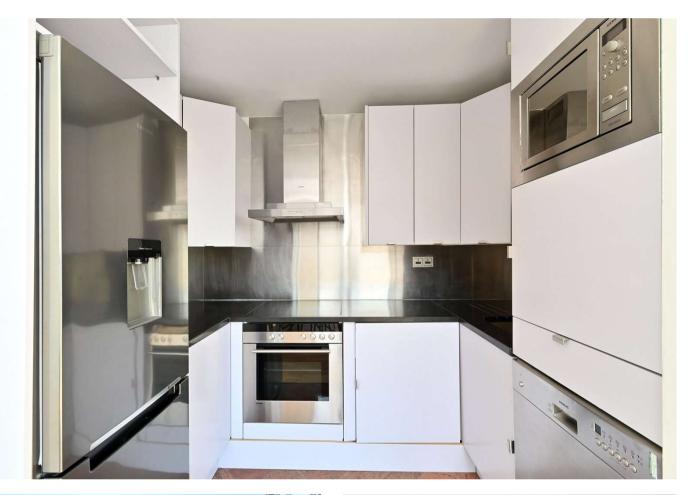

# Description

A fantastic apartment which is positioned in this historic warehouse conversion adjacent to the River Thames. The unit is truly outstanding and offers approximately 629 sq ft of living space arranged over two floors. Downstairs consists of a generous open plan living area, a separate fitted kitchen with a range of integrated appliances, and a modern three piece bathroom suite located off the hallway. The bedroom area is positioned upon the mezzanine floor and benefits from fitted wardrobes.