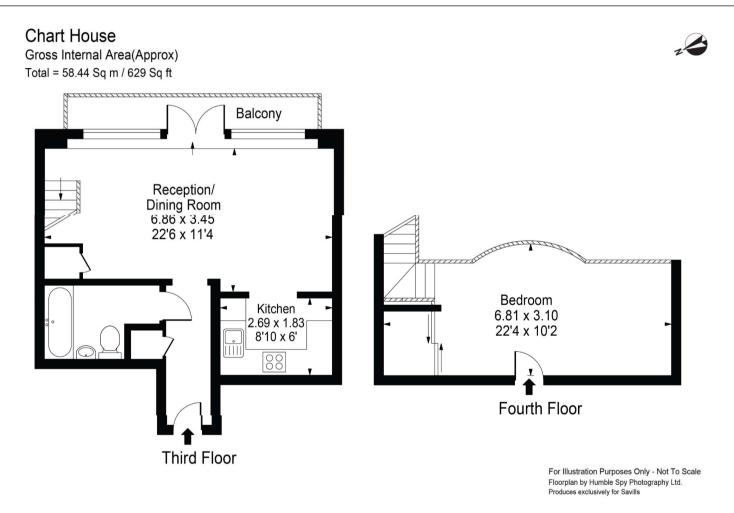

# Description

A fantastic apartment which is positioned in this historic warehouse conversion adjacent to the River Thames. The unit is truly outstanding and offers approximately 629 sq ft of living space arranged over two floors. Downstairs consists of a generous open plan living area, a separate fitted kitchen with a range of integrated appliances, and a modern three piece bathroom suite located off the hallway. The bedroom area is positioned upon the mezzanine floor and benefits from fitted wardrobes.