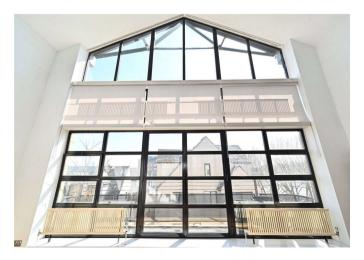

Furthermore, there is a breath taking double height floor to ceiling window spanning the width of the apartment, which floods the property with natural light and really enhances the views towards the River Thames.