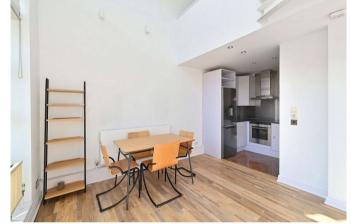

# Description

A fantastic apartment which is positioned in this historic warehouse conversion adjacent to the River Thames. The unit is truly outstanding and offers approximately 629 sq ft of living space arranged over two floors. Downstairs consists of a generous open plan living area, a separate fitted kitchen with a range of integrated appliances, and a modern three piece bathroom suite located off the hallway. The bedroom area is positioned upon the mezzanine floor and benefits from fitted wardrobes.