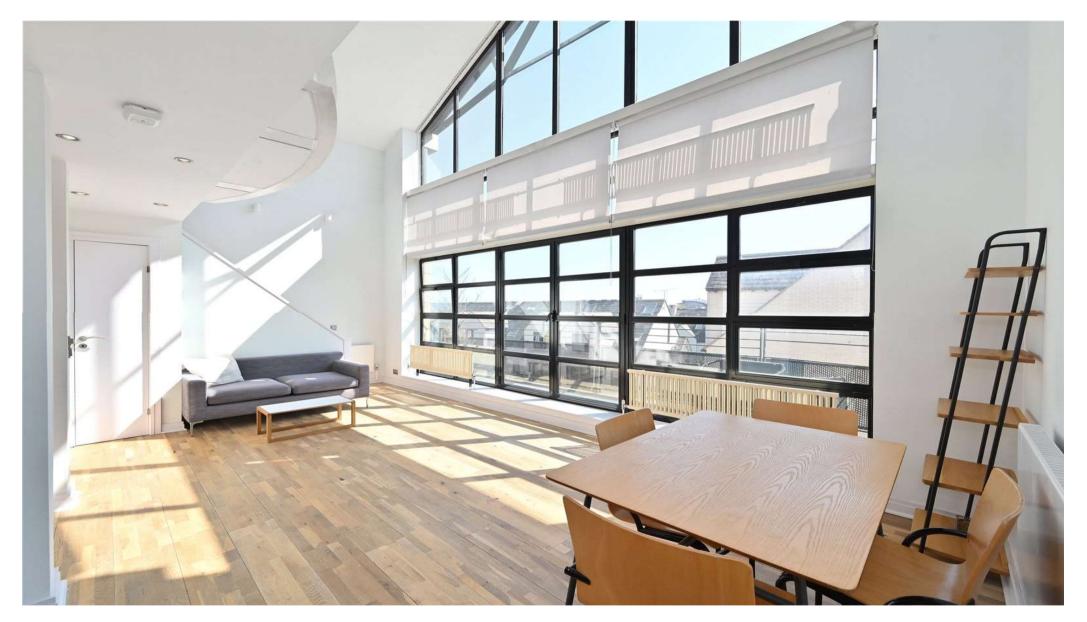

# Description

A fantastic apartment which is positioned in this historic warehouse conversion adjacent to the River Thames. The unit is truly outstanding and offers approximately 629 sq ft of living space arranged over two floors. Downstairs consists of a generous open plan living area, a separate fitted kitchen with a range of integrated appliances, and a modern three piece bathroom suite located off the hallway. The bedroom area is positioned upon the mezzanine floor and benefits from fitted wardrobes.

Furthermore, there is a breath taking double height floor to ceiling window spanning the width of the apartment, which floods the property with natural light and really enhances the views towards the River Thames.