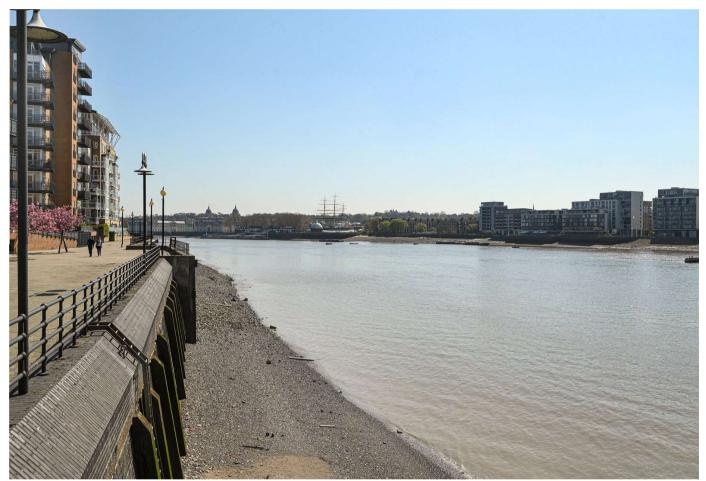

#### **Local Information**

Positioned just off of Westferry Road, Burrells Wharf is located just over a mile away from Canary Wharf, which offers a vast range of shops, trendy bars and restaurants. The Thames Clipper boat service runs from just outside of the development and is 4 minutes from the building with a direct route into Central London, and Mudchute DLR is positioned just 0.4 miles away, offering swift access into both Canary Wharf and Bank station.

All times and distances are approximate.