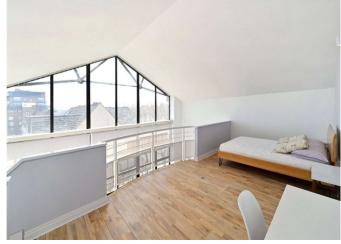

# Description

A fantastic apartment which is positioned in this historic warehouse conversion adjacent to the River Thames. The unit is truly outstanding and offers approximately 629 sq ft of living space arranged over two floors. Downstairs consists of a generous open plan living area, a separate fitted kitchen with a range of integrated appliances, and a modern three piece bathroom suite located off the hallway. The bedroom area is positioned upon the mezzanine floor and benefits from fitted wardrobes.