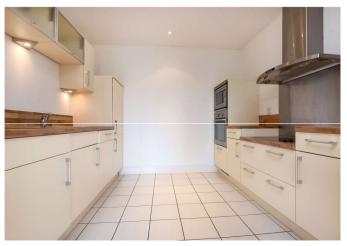

The apartment is exceptionally spacious, measuring approximately 925 sq ft, and consisting of two large bedrooms, built in storage in the hallway, a large living area measuring 19 foot which allows plenty of space to dine and a large private balcony overlooking the communal grounds and a semi enclosed kitchen. The property benefits from a parking space, concierge and is situated on the first and second floors.