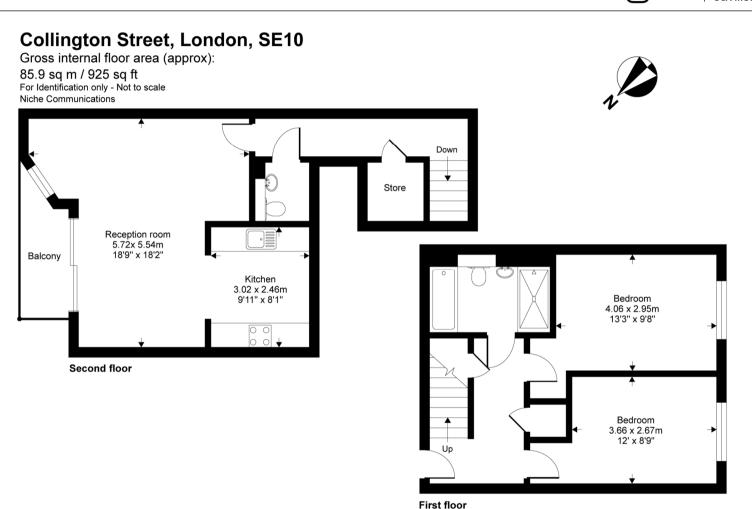

The apartment is exceptionally spacious, measuring approximately 925 sq ft, and consisting of two large bedrooms, built in storage in the hallway, a large living area measuring 19 foot which allows plenty of space to dine and a large private balcony overlooking the communal grounds and a semi enclosed kitchen. The property benefits from a parking space, concierge and is situated on the first and second floors.