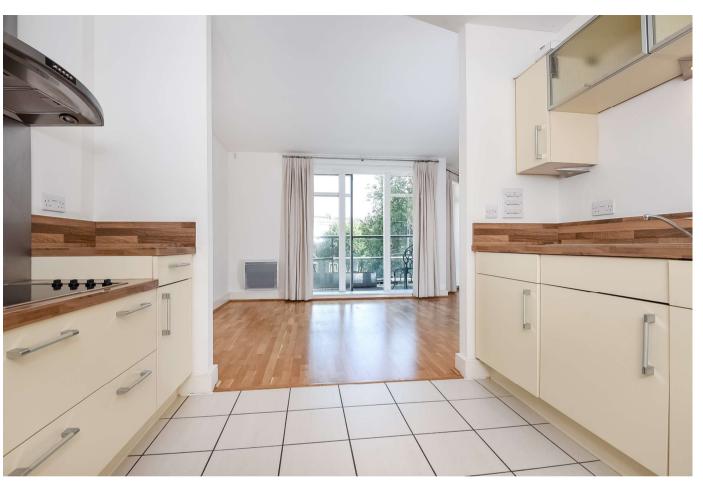

The apartment is exceptionally spacious, measuring approximately 925 sq ft, and consisting of two large bedrooms, built in storage in the hallway, a large living area measuring 19 foot which allows plenty of space to dine and a large private balcony overlooking the communal grounds and a semi enclosed kitchen. The property benefits from a parking space, concierge and is situated on the first and second floors.