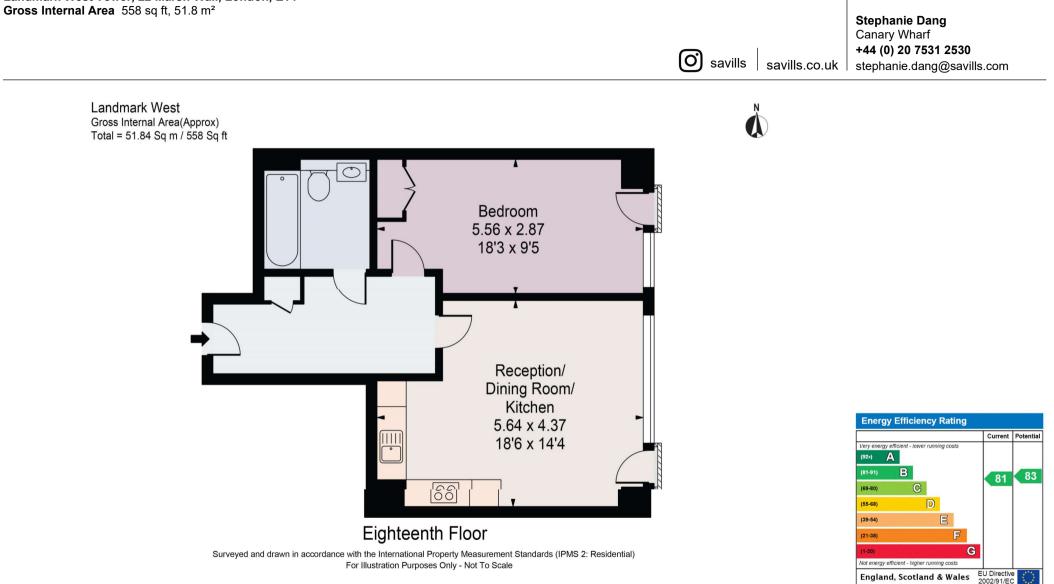

## Description

Positioned upon the 18th floor of this highly desirable development, is this stunning one bedroom apartment which spans to approximately 558 sq ft internally. The apartment has been maintained to an exceptional standard throughout and offers sublime views overlooking down the River Thames. Internally, there is an open plan living area, with a high gloss fitted kitchen which houses a range of integral appliances, a designer bathroom suite, and a generous bedroom with fitted wardrobes. Furthermore, there is comfort cooling, engineered wooden flooring, plus floor to ceiling windows which really helps enhance the natural lighting throughout from the south facing aspect.

All times and distances are approximate.

**Tenure** Leasehold (Lease Expiry January 3008)

Local Authority Tower Hamlets

Council Tax Band = D

**Ground Rent** £500 per annum

Service Charge £3,594 per annum

Energy Performance EPC Rating = B