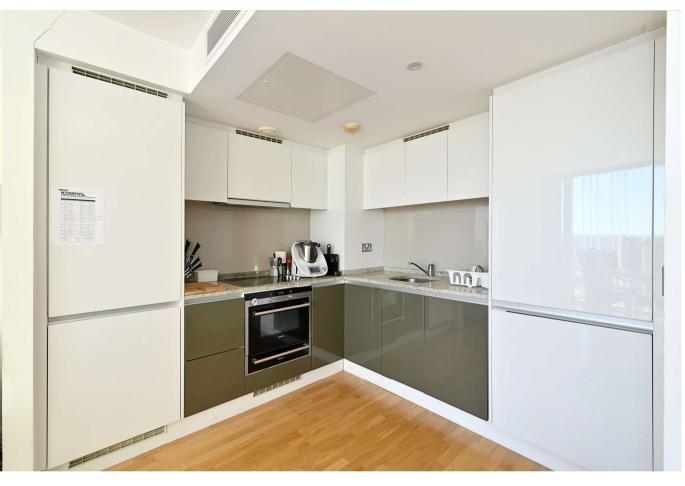

## Description

Positioned upon the 18th floor of this highly desirable development, is this stunning one bedroom apartment which spans to approximately 558 sq ft internally. The apartment has been maintained to an exceptional standard throughout and offers sublime views overlooking down the River Thames. Internally, there is an open plan living area, with a high gloss fitted kitchen which houses a range of integral appliances, a designer bathroom suite, and a generous bedroom with fitted wardrobes. Furthermore, there is comfort cooling, engineered wooden flooring, plus floor to ceiling windows which really helps enhance the natural lighting throughout from the south facing aspect.