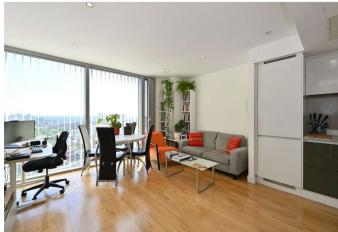

## Description

Positioned upon the 18th floor of this highly desirable development, is this stunning one bedroom apartment which spans to approximately 558 sq ft internally. The apartment has been maintained to an exceptional standard throughout and offers sublime views overlooking down the River Thames. Internally, there is an open plan living area, with a high gloss fitted kitchen which houses a range of integral appliances, a designer bathroom suite, and a generous bedroom with fitted wardrobes. Furthermore, there is comfort cooling, engineered wooden flooring, plus floor to ceiling windows which really helps enhance the natural lighting throughout from the south facing aspect.