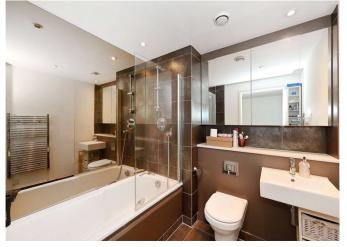

## Description

Positioned upon the 18th floor of this highly desirable development, is this stunning one bedroom apartment which spans to approximately 558 sq ft internally. The apartment has been maintained to an exceptional standard throughout and offers sublime views overlooking down the River Thames. Internally, there is an open plan living area, with a high gloss fitted kitchen which houses a range of integral appliances, a designer bathroom suite, and a generous bedroom with fitted wardrobes. Furthermore, there is comfort cooling, engineered wooden flooring, plus floor to ceiling windows which really helps enhance the natural lighting throughout from the south facing aspect.