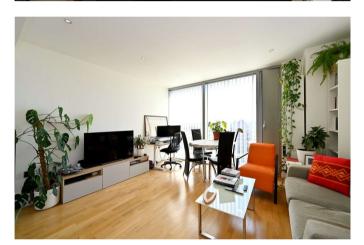

## Description

Positioned upon the 18th floor of this highly desirable development, is this stunning one bedroom apartment which spans to approximately 558 sq ft internally. The apartment has been maintained to an exceptional standard throughout and offers sublime views overlooking down the River Thames. Internally, there is an open plan living area, with a high gloss fitted kitchen which houses a range of integral appliances, a designer bathroom suite, and a generous bedroom with fitted wardrobes. Furthermore, there is comfort cooling, engineered wooden flooring, plus floor to ceiling windows which really helps enhance the natural lighting throughout from the south facing aspect.