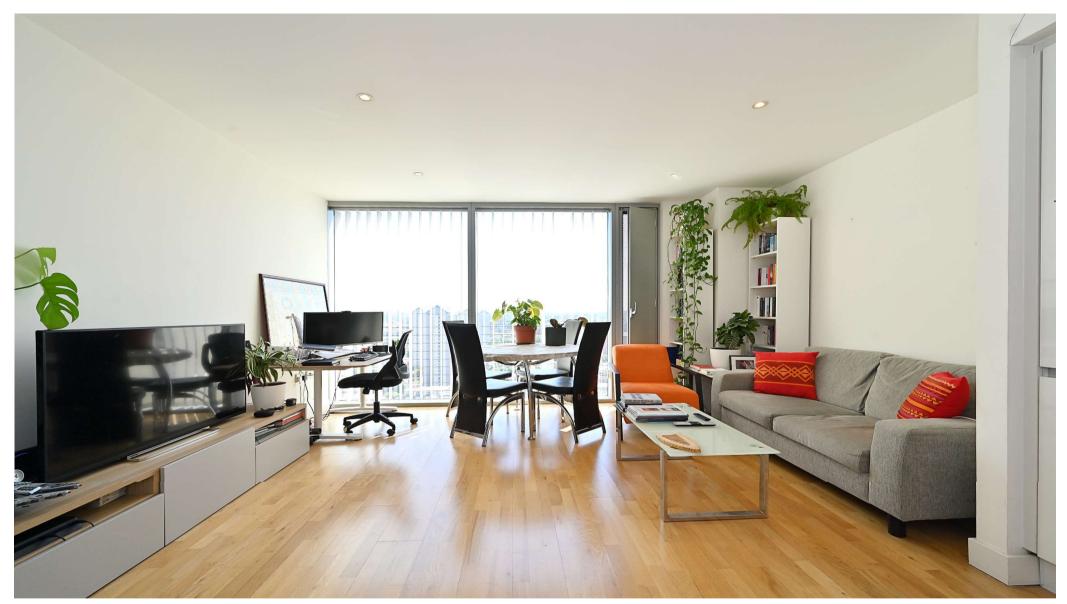

## Description

Positioned upon the 18th floor of this highly desirable development, is this stunning one bedroom apartment which spans to approximately 558 sq ft internally. The apartment has been maintained to an exceptional standard throughout and offers sublime views overlooking down the River Thames. Internally, there is an open plan living area, with a high gloss fitted kitchen which houses a range of integral appliances, a designer bathroom suite, and a generous bedroom with fitted wardrobes. Furthermore, there is comfort cooling, engineered wooden flooring, plus floor to ceiling windows which really helps enhance the natural lighting throughout from the south facing aspect.

Additionally, residents will benefit from access to a 24 hour concierge, a fully equipped residents' gymnasium.