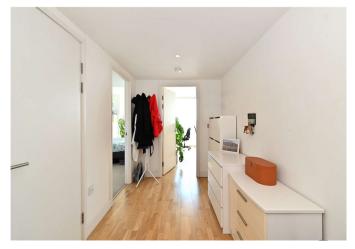

## Description

Positioned upon the 18th floor of this highly desirable development, is this stunning one bedroom apartment which spans to approximately 558 sq ft internally. The apartment has been maintained to an exceptional standard throughout and offers sublime views overlooking down the River Thames. Internally, there is an open plan living area, with a high gloss fitted kitchen which houses a range of integral appliances, a designer bathroom suite, and a generous bedroom with fitted wardrobes. Furthermore, there is comfort cooling, engineered wooden flooring, plus floor to ceiling windows which really helps enhance the natural lighting throughout from the south facing aspect.