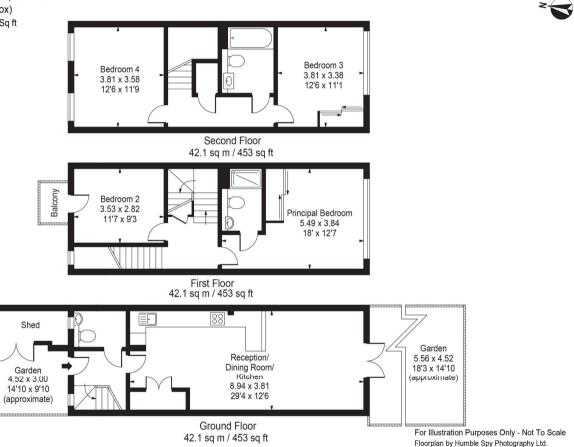

Gross Internal Area(Approx) Total = 126.26 Sq m / 1359 Sq ft (Excluding Shed)

Important Notice Savills, its clients and any joint agents give notice that 1: They are not authorised to make or give any representations or warranties in relation to the property either here or elsewhere, either on their own behalf or on behalf of their client or otherwise. They assume no responsibility for any statement that may be made in these particulars. These particulars do not form part of any offer or contract and must not be relied upon as statements or representations of fact. 2: Any areas, measurements or distances are approximate. The text, photographs and plans are for guidance only and are not necessarily comprehensive. It should not be assumed that the property has all necessary planning, building regulation or other consents and Savills have not tested any services, equipment or facilities. Purchasers must satisfy themselves by inspection or otherwise. 20220429JEAR