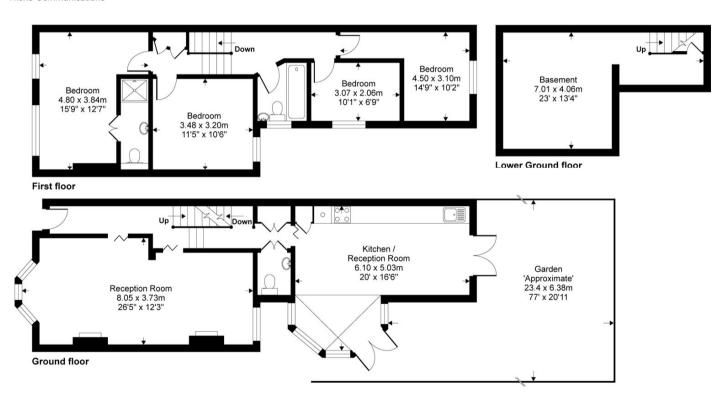

# Westcombe Hill, London, SE3

Gross internal floor area (approx):

145.5 sq m / 1567 sq ft

For Identification only - Not to scale Niche Communications

Important Notice Savills, its clients and any joint agents give notice that 1: They are not authorised to make or give any representations or warranties in relation to the property either here or elsewhere, either on their own behalf or on behalf of their client or otherwise. They assume no responsibility for any statement that may be made in these particulars. These particulars do not form part of any offer or contract and must not be relied upon as statements or representations of fact. 2: Any areas, measurements or distances are approximate. The text, photographs and plans are for guidance only and are not necessarily comprehensive. It should not be assumed that the property has all necessary planning, building regulation or other consents and Savills have not tested any services, equipment or facilities. Purchasers must satisfy themselves by inspection or otherwise. 20220525JEAR