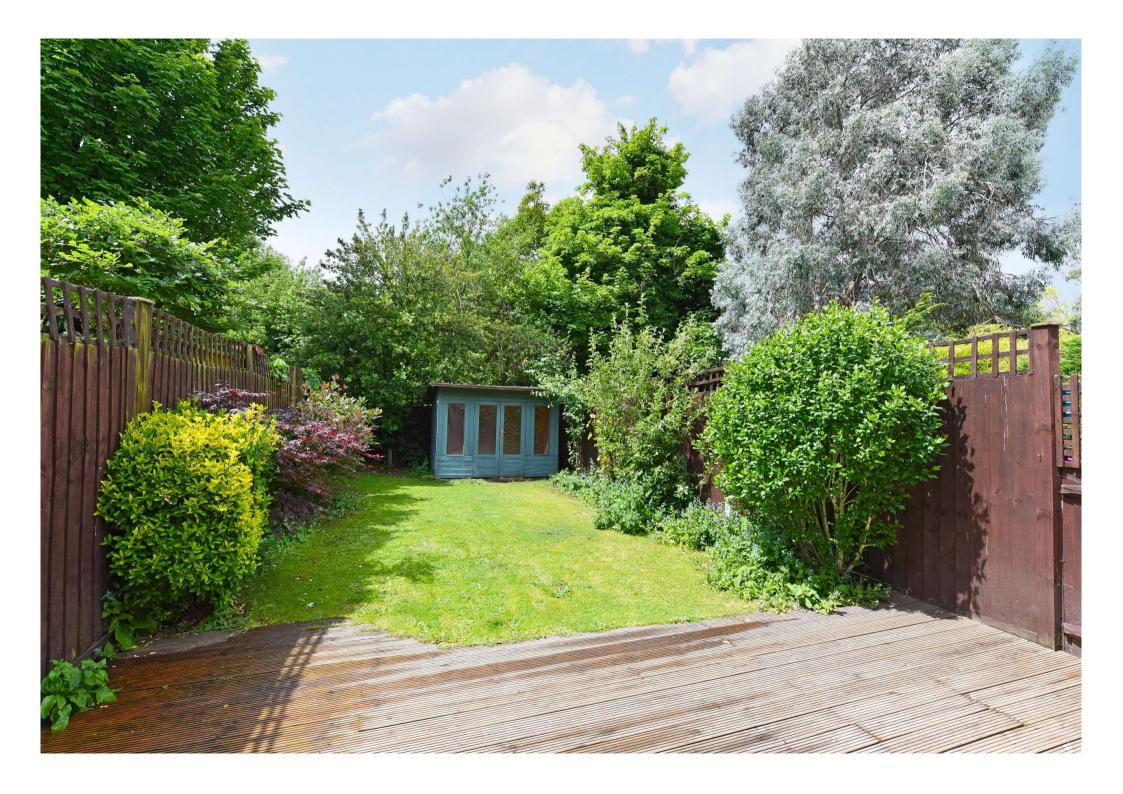

The garden benefits from a summer house which can be used as a gym, playroom, office or workshop.

Further benefits of note include double glazing, solid wood flooring to the ground floor, off street parking.