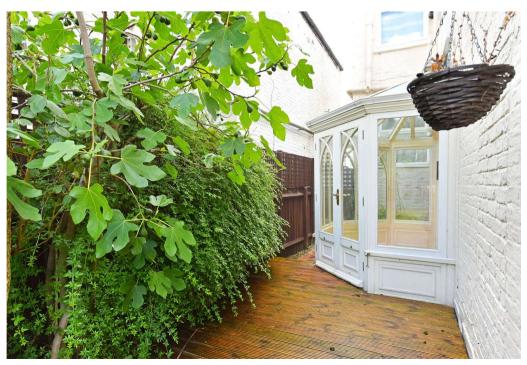

### About this property

Upon entering this beautiful property, you will notice an abundance of natural light, which is a common theme throughout.

This house benefits from a large open plan kitchen/dining room with a conservatory that looks out on to the rear garden. The ground floor also has a separate guest cloakroom, as well as ample storage, including access to the basement and loft.

The garden benefits from a summer house which can be used as a gym, playroom, office or workshop.

Further benefits of note include double glazing, solid wood flooring to the ground floor, off street parking.