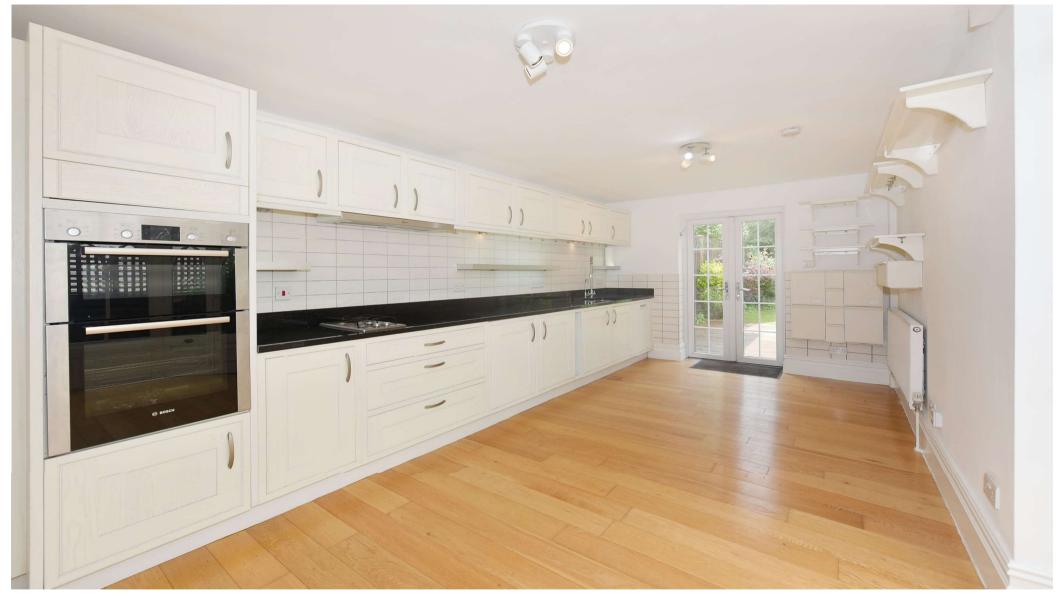

### About this property

Upon entering this beautiful property, you will notice an abundance of natural light, which is a common theme throughout.

This house benefits from a large open plan kitchen/dining room with a conservatory that looks out on to the rear garden. The ground floor also has a separate guest cloakroom, as well as ample storage, including access to the basement and loft.