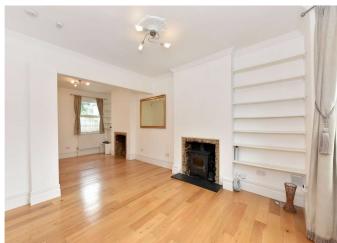

### About this property

Upon entering this beautiful property, you will notice an abundance of natural light, which is a common theme throughout.

This house benefits from a large open plan kitchen/dining room with a conservatory that looks out on to the rear garden. The ground floor also has a separate guest cloakroom, as well as ample storage, including access to the basement and loft.