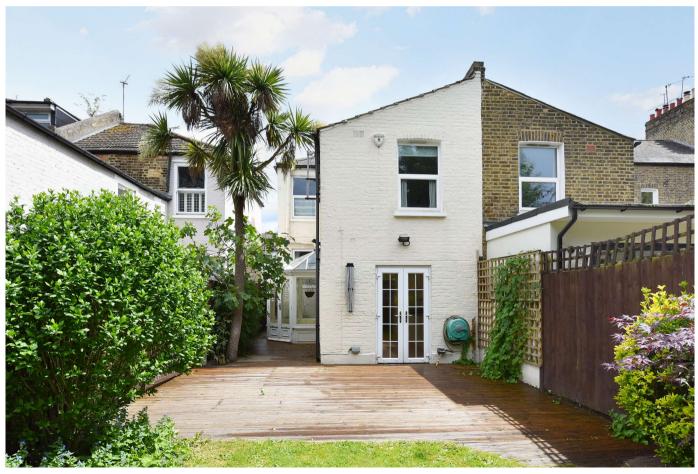

The garden benefits from a summer house which can be used as a gym, playroom, office or workshop.

Further benefits of note include double glazing, solid wood flooring to the ground floor, off street parking.

Further benefits of note include double glazing, solid wood flooring to the ground floor and off street parking.