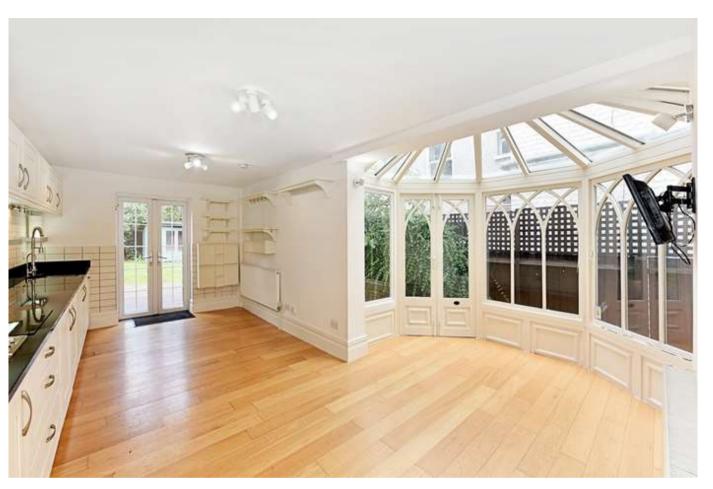

### About this property

Upon entering this beautiful property, you will notice an abundance of natural light, which is a common theme throughout.

This house benefits from a large open plan kitchen/dining room with a conservatory that looks out on to the rear garden. The ground floor also has a separate guest cloakroom, as well as ample storage, including access to the basement and loft.