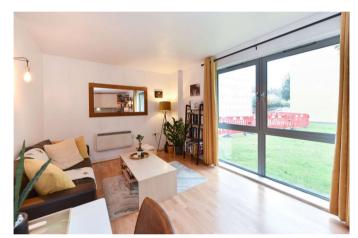

## Description

This well presented one bedroom apartment has been tastefully upgraded by the current owners and offers approximately 459 sq ft of living space. There is an entrance hall with fitted storage space, leading into an open plan living area, which comprises of a fitted kitchen with a range of integral appliances, a spacious bedroom with fitted wardrobes and a modern bathroom suite.