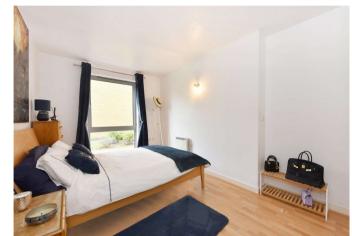

## Description

This well presented one bedroom apartment has been tastefully upgraded by the current owners and offers approximately 459 sq ft of living space. There is an entrance hall with fitted storage space, leading into an open plan living area, which comprises of a fitted kitchen with a range of integral appliances, a spacious bedroom with fitted wardrobes and a modern bathroom suite.