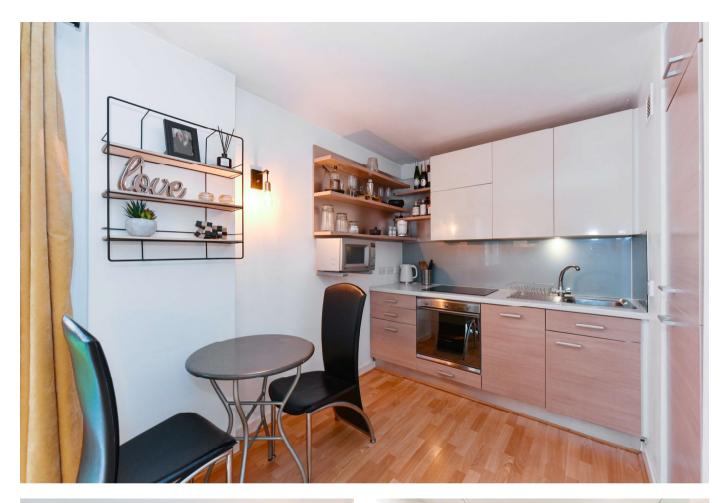

## Description

This well presented one bedroom apartment has been tastefully upgraded by the current owners and offers approximately 459 sq ft of living space. There is an entrance hall with fitted storage space, leading into an open plan living area, which comprises of a fitted kitchen with a range of integral appliances, a spacious bedroom with fitted wardrobes and a modern bathroom suite.