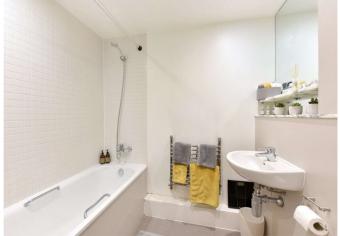

## Description

This well presented one bedroom apartment has been tastefully upgraded by the current owners and offers approximately 459 sq ft of living space. There is an entrance hall with fitted storage space, leading into an open plan living area, which comprises of a fitted kitchen with a range of integral appliances, a spacious bedroom with fitted wardrobes and a modern bathroom suite.