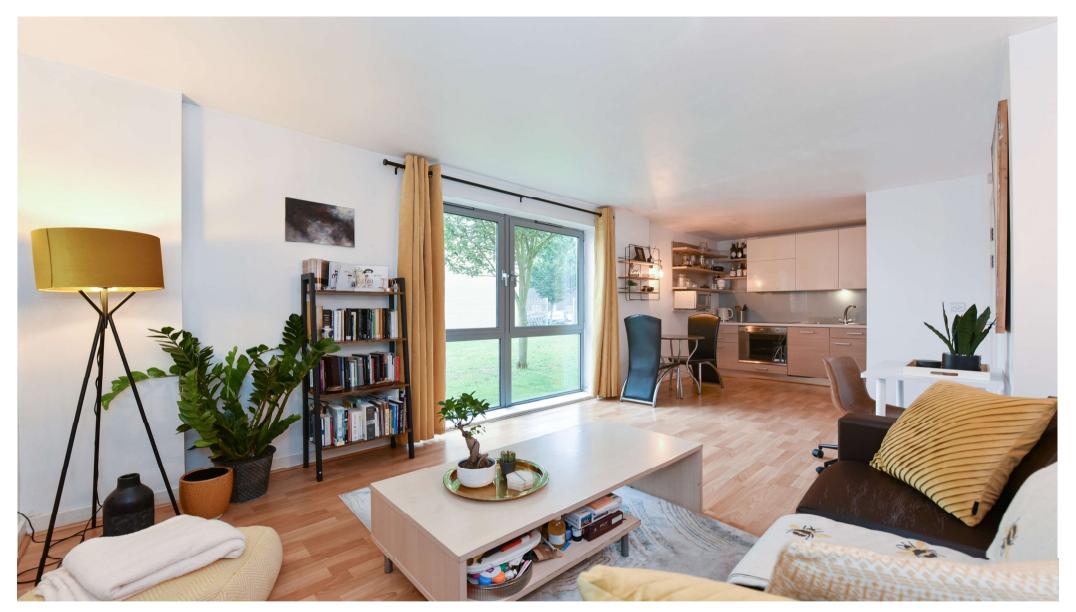

## Description

This well presented one bedroom apartment has been tastefully upgraded by the current owners and offers approximately 459 sq ft of living space. There is an entrance hall with fitted storage space, leading into an open plan living area, which comprises of a fitted kitchen with a range of integral appliances, a spacious bedroom with fitted wardrobes and a modern bathroom suite.

Externally, there is access to the generous communal gardens for residents to enjoy.