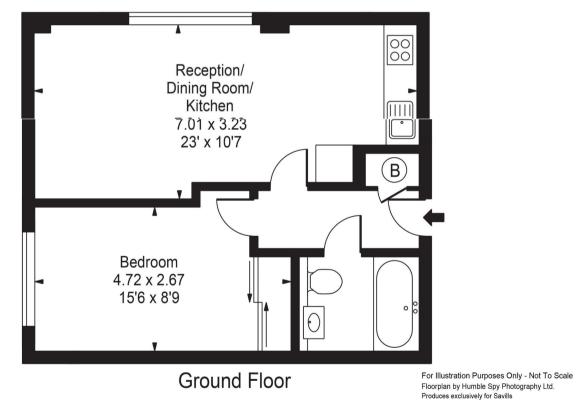

## Description

This well presented one bedroom apartment has been tastefully upgraded by the current owners and offers approximately 459 sq ft of living space. There is an entrance hall with fitted storage space, leading into an open plan living area, which comprises of a fitted kitchen with a range of integral appliances, a spacious bedroom with fitted wardrobes and a modern bathroom suite.

## Viewing

All viewings will be accompanied and are strictly by prior arrangement through Savills Canary Wharf Office. Telephone: +44 (0) 20 7531 2530.

Utah Building, Deals Gateway, Lewisham, London, SE13 Gross Internal Area 459 sq ft, 42.6 m<sup>2</sup>