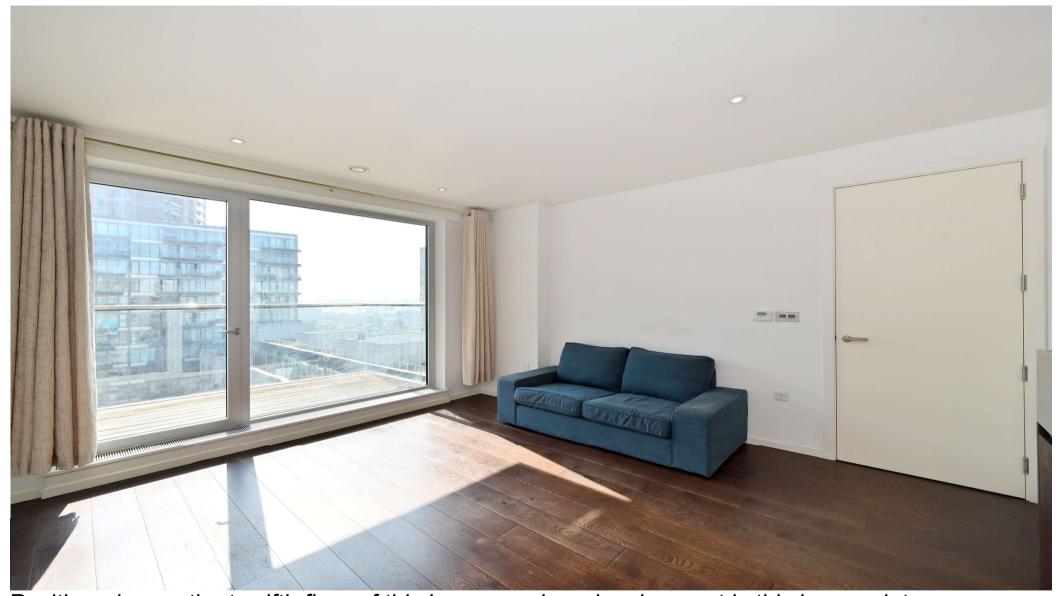

# Description

Positioned upon the twelfth floor of this desirable Ballymore homes development is this bright and airy two bedroom apartment, which spans to approximately 707 sq ft internally. The apartment has been well maintained throughout and boasts large floor to ceiling windows. Internally there is an open plan living area, which comprises a high specification kitchen with a range of designer appliances, leading to a private balcony which offers views overlooking the courtyard.