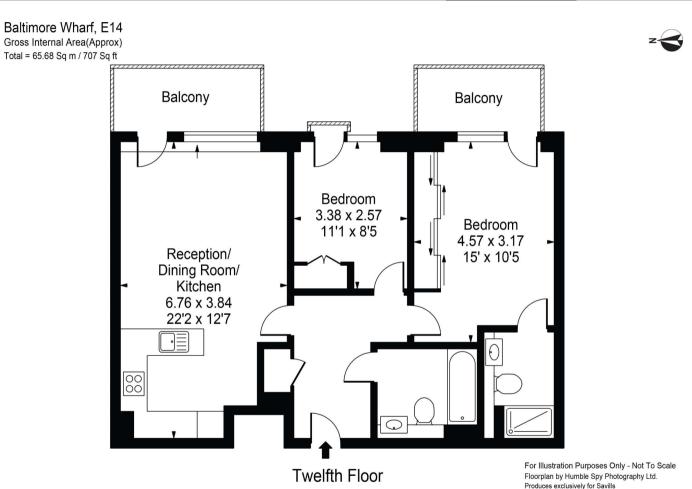

# Description

Positioned upon the twelfth floor of this desirable Ballymore homes development is this bright and airy two bedroom apartment, which spans to approximately 707 sq ft internally. The apartment has been well maintained throughout and boasts large floor to ceiling windows. Internally there is an open plan living area, which comprises a high specification kitchen with a range of designer appliances, leading to a private balcony which offers views overlooking the courtyard.

Additionally, there are two generous bedrooms, both of which benefit from bespoke fitted wardrobes, with an additional private balcony on the principal bedroom, plus there are two luxurious marble bathroom suites.