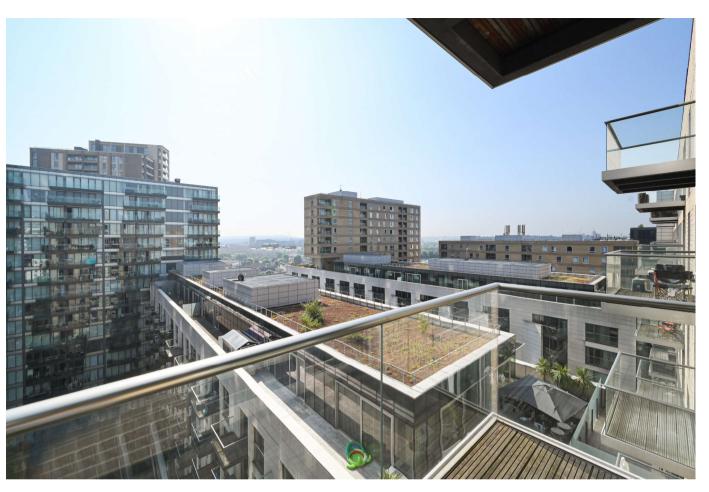

# Description

Positioned upon the twelfth floor of this desirable Ballymore homes development is this bright and airy two bedroom apartment, which spans to approximately 707 sq ft internally. The apartment has been well maintained throughout and boasts large floor to ceiling windows. Internally there is an open plan living area, which comprises a high specification kitchen with a range of designer appliances, leading to a private balcony which offers views overlooking the courtyard.

### **Local Information**

Baltimore Wharf is ideally located, and is within easy reach of both Canary Wharf and The City, as well as Greenwich to the south. Crossharbour DLR station is just moments away, offering excellent connections further into London. There are also a variety of shops restaurants and trendy bars located within close proximity.