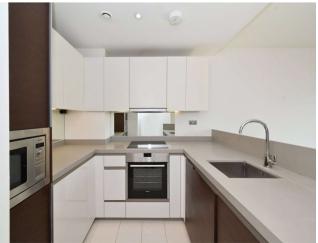

# Description

Positioned upon the twelfth floor of this desirable Ballymore homes development is this bright and airy two bedroom apartment, which spans to approximately 707 sq ft internally. The apartment has been well maintained throughout and boasts large floor to ceiling windows. Internally there is an open plan living area, which comprises a high specification kitchen with a range of designer appliances, leading to a private balcony which offers views overlooking the courtyard.