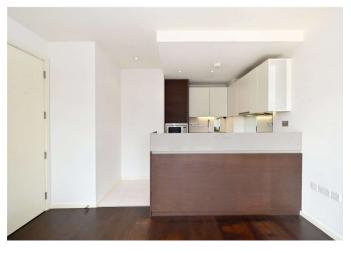

# Description

Positioned upon the twelfth floor of this desirable Ballymore homes development is this bright and airy two bedroom apartment, which spans to approximately 707 sq ft internally. The apartment has been well maintained throughout and boasts large floor to ceiling windows. Internally there is an open plan living area, which comprises a high specification kitchen with a range of designer appliances, leading to a private balcony which offers views overlooking the courtyard.