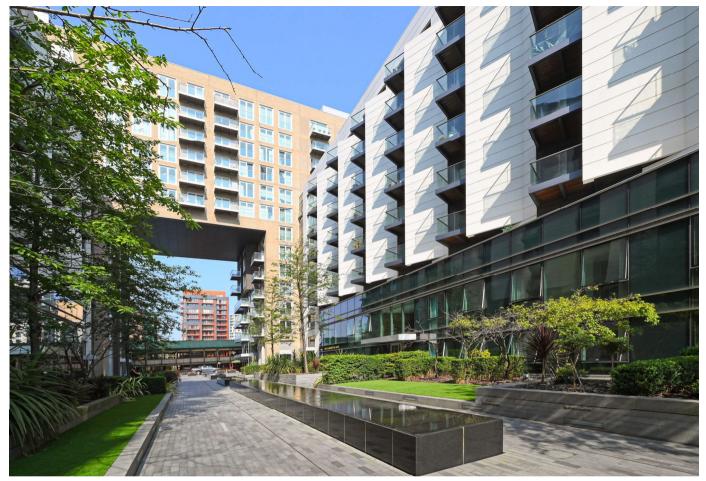

# Description

Positioned upon the twelfth floor of this desirable Ballymore homes development is this bright and airy two bedroom apartment, which spans to approximately 707 sq ft internally. The apartment has been well maintained throughout and boasts large floor to ceiling windows. Internally there is an open plan living area, which comprises a high specification kitchen with a range of designer appliances, leading to a private balcony which offers views overlooking the courtyard.

Residents will also benefit from access to a 24 hour concierge, a fully equipped state of the art gymnasium, plus a heated indoor pool. There is also secure underground parking on offer.

### **Local Information**

Baltimore Wharf is ideally located, and is within easy reach of both Canary Wharf and The City, as well as Greenwich to the south. Crossharbour DLR station is just moments away, offering excellent connections further into London. There are also a variety of shops restaurants and trendy bars located within close proximity.