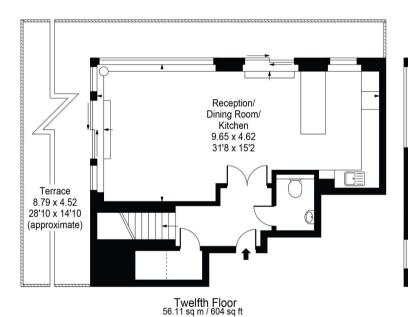

# Moro Apartments, E14 Gross Internal Area(Approx) Total = 114.64 Sq m / 1234 Sq ft

Thirteenth Floor

58.53 sq m / 630 sq ft

For Illustration Purposes Only - Not To Scale Floorplan by Humble Spy Photography Ltd. Produces exclusively for Savills