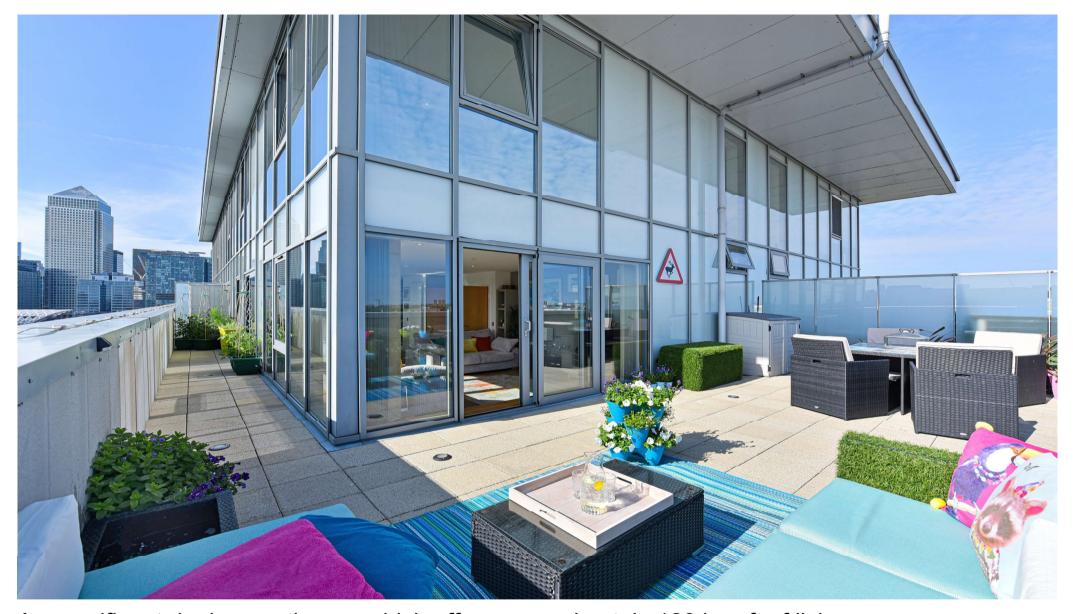

A magnificent duplex penthouse which offers approximately 1234 sq ft of living space, further benefiting from a substantial private roof terrace.

Moro Apartments, 22 New Festival Avenue, Poplar, London, E14

### Description

This stunning two bedroom penthouse offers exceptional living accommodation spread across the top two floors of this impressive modern development. Spanning approximately 1,234 sq ft, this pristine apartment benefits from masses of natural light, which is primarily absorbed via the floor to ceiling windows.

Internally, you are met with masses of natural light, absorbed by the large floor to ceiling windows. The entry level offers an exceptional open plan living space, which comprises of a high specification kitchen with designer appliances, granite work surfaces and a breakfast bar, plus there is a separate WC. There is direct access out to a substantial private roof terrace which boasts amazing views over the London skyline, making it the perfect space to enjoy some all fresco dining of a summers evening. The upper floor comprises of two generous bedrooms both of which benefit from fitted wardrobes, plus there are two quality bathroom suites on offer.