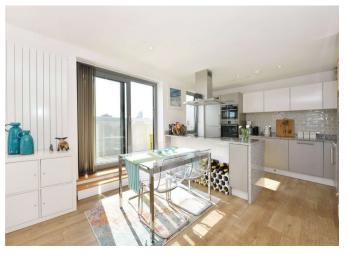

Internally, you are met with masses of natural light, absorbed by the large floor to ceiling windows. The entry level offers an exceptional open plan living space, which comprises of a high specification kitchen with designer appliances, granite work surfaces and a breakfast bar, plus there is a separate WC. There is direct access out to a substantial private roof terrace which boasts amazing views over the London skyline, making it the perfect space to enjoy some all fresco dining of a summers evening. The upper floor comprises of two generous bedrooms both of which benefit from fitted wardrobes, plus there are two quality bathroom suites on offer.