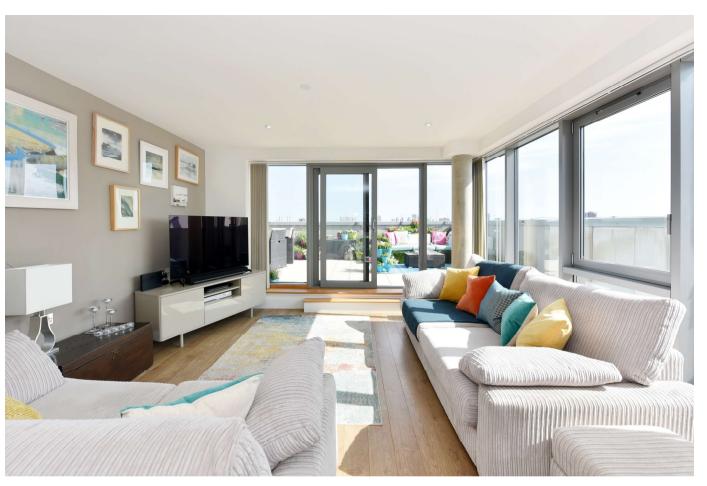

### Description

This stunning two bedroom penthouse offers exceptional living accommodation spread across the top two floors of this impressive modern development. Spanning approximately 1,234 sq ft, this pristine apartment benefits from masses of natural light, which is primarily absorbed via the floor to ceiling windows.

Internally, you are met with masses of natural light, absorbed by the large floor to ceiling windows. The entry level offers an exceptional open plan living space, which comprises of a high specification kitchen with designer appliances, granite work surfaces and a breakfast bar, plus there is a separate WC. There is direct access out to a substantial private roof terrace which boasts amazing views over the London skyline, making it the perfect space to enjoy some all fresco dining of a summers evening. The upper floor comprises of two generous bedrooms both of which benefit from fitted wardrobes, plus there are two quality bathroom suites on offer.