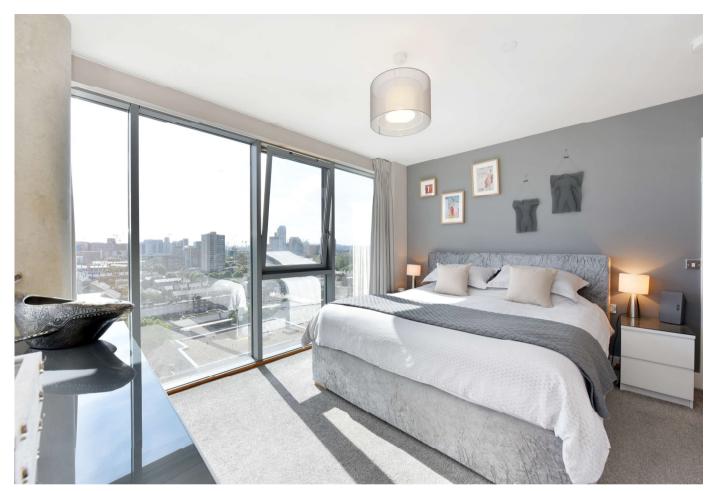

### Description

This stunning two bedroom penthouse offers exceptional living accommodation spread across the top two floors of this impressive modern development. Spanning approximately 1,234 sq ft, this pristine apartment benefits from masses of natural light, which is primarily absorbed via the floor to ceiling windows.

Internally, you are met with masses of natural light, absorbed by the large floor to ceiling windows. The entry level offers an exceptional open plan living space, which comprises of a high specification kitchen with designer appliances, granite work surfaces and a breakfast bar, plus there is a separate WC. There is direct access out to a substantial private roof terrace which boasts amazing views over the London skyline, making it the perfect space to enjoy some all fresco dining of a summers evening. The upper floor comprises of two generous bedrooms both of which benefit from fitted wardrobes, plus there are two quality bathroom suites on offer.