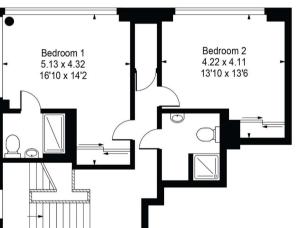

# Moro Apartments, E14 Gross Internal Area(Approx) Total = 114.64 Sq m / 1234 Sq ft

Thirteenth Floor

58.53 sq m / 630 sq ft

For Illustration Purposes Only - Not To Scale Floorplan by Humble Spy Photography Ltd. Produces exclusively for Savills