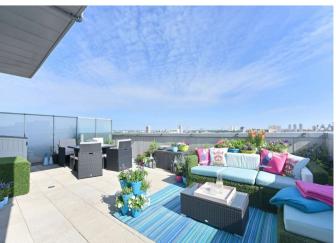

Internally, you are met with masses of natural light, absorbed by the large floor to ceiling windows. The entry level offers an exceptional open plan living space, which comprises of a high specification kitchen with designer appliances, granite work surfaces and a breakfast bar, plus there is a separate WC. There is direct access out to a substantial private roof terrace which boasts amazing views over the London skyline, making it the perfect space to enjoy some all fresco dining of a summers evening. The upper floor comprises of two generous bedrooms both of which benefit from fitted wardrobes, plus there are two quality bathroom suites on offer.