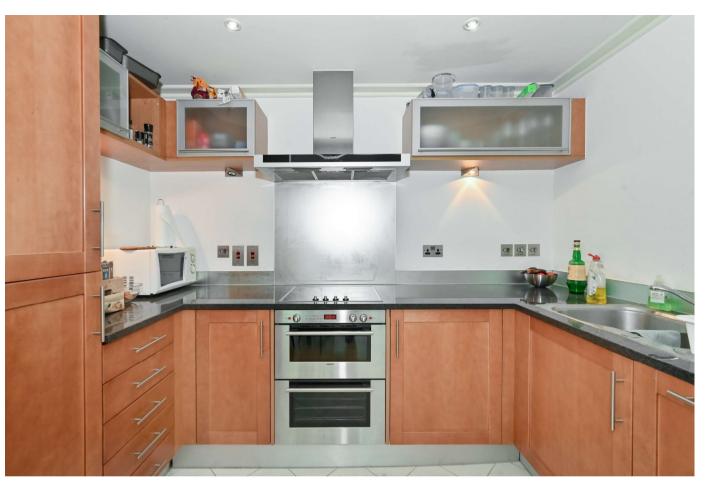

# Description

Positioned on the eleventh floor of this desirable dockside development, is this superb two bedroom apartment, which offers approximately 952 sq ft of well presented living accommodation. Upon entry you are greeted by a vast hallway, which provides plenty of fitted storage, this then leads into a generous living room which is flooded with natural light due to its south facing aspect, plus there is a quality fitted kitchen with a range of designer appliances.