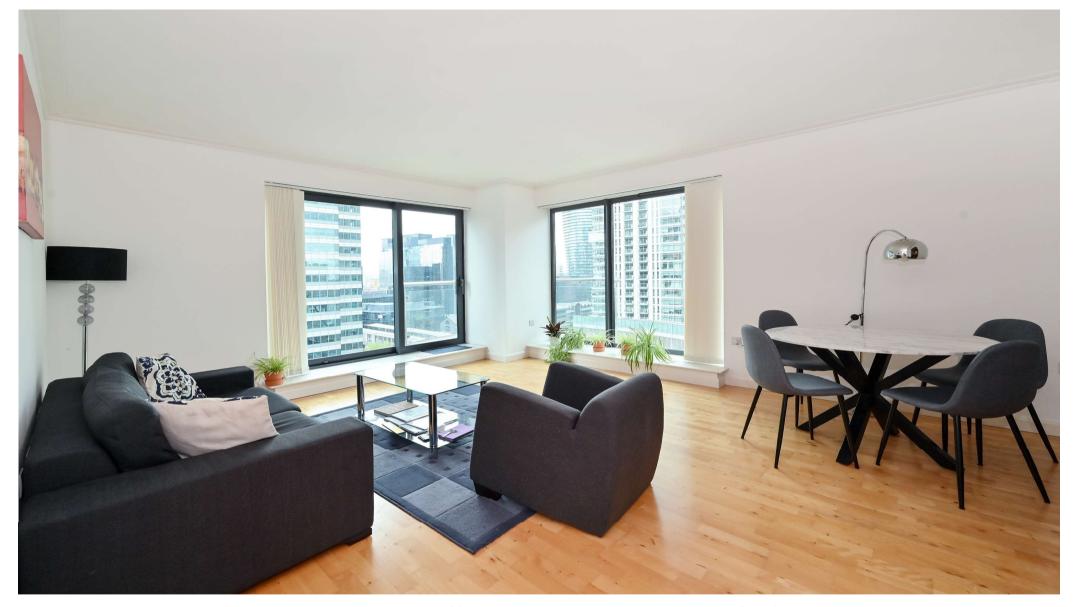

# Description

Positioned on the eleventh floor of this desirable dockside development, is this superb two bedroom apartment, which offers approximately 952 sq ft of well presented living accommodation. Upon entry you are greeted by a vast hallway, which provides plenty of fitted storage, this then leads into a generous living room which is flooded with natural light due to its south facing aspect, plus there is a quality fitted kitchen with a range of designer appliances.

Additionally, there are two double bedrooms, two limestone bathroom suites, underfloor heating plus a private balcony which offers partial views onto the dock. Residents will also benefit from access to a 24 hour concierge, a recently refurbished gymnasium, plus indoor pool. There is also the potential to obtain a parking space, subject to negotiation.