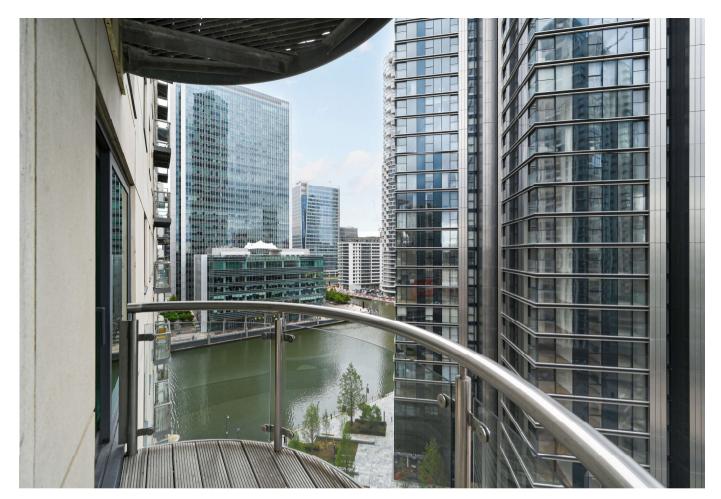

# Description

Positioned on the eleventh floor of this desirable dockside development, is this superb two bedroom apartment, which offers approximately 952 sq ft of well presented living accommodation. Upon entry you are greeted by a vast hallway, which provides plenty of fitted storage, this then leads into a generous living room which is flooded with natural light due to its south facing aspect, plus there is a quality fitted kitchen with a range of designer appliances.

Additionally, there are two double bedrooms, two limestone bathroom suites, underfloor heating plus a private balcony which offers partial views onto the dock. Residents will also benefit from access to a 24 hour concierge, a recently refurbished gymnasium, plus indoor pool. There is also the potential to obtain a parking space, subject to negotiation.