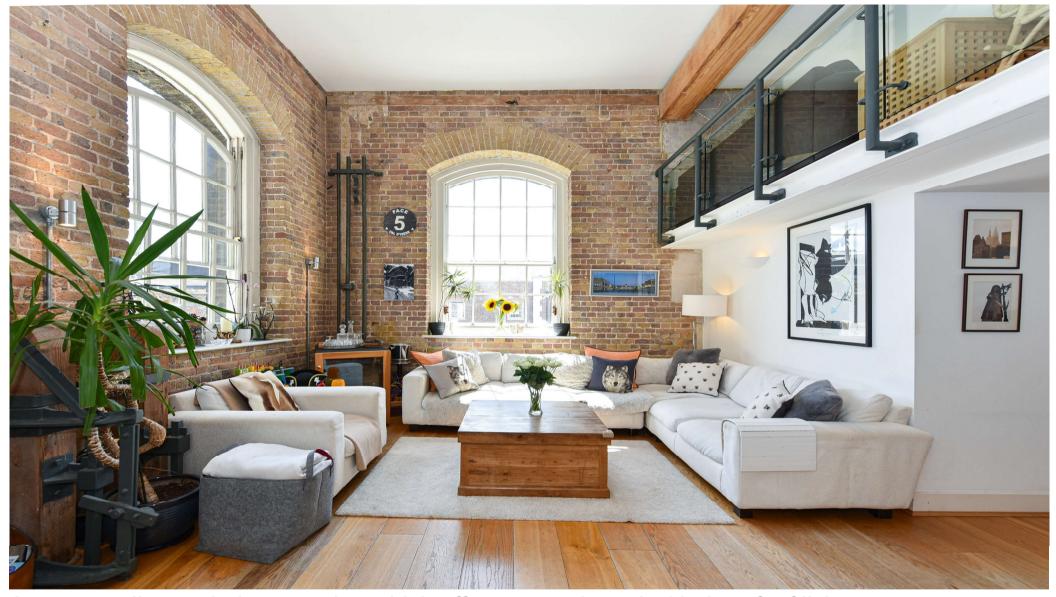

# Description

Internal viewing is the only way to appreciate this stunning three bedroom duplex apartment which has been maintained in excellent order throughout. Internally the apartment spans to approximately 1370 sq ft, and it retains plenty of the original charm and character with high ceilings, exposed brickwork and large sash windows. Accommodation comprises of a large living room which is flooded with natural light, a separate fitted kitchen with integrated appliances, and three generous bedrooms, one of which is positioned upon a mezzanine floor.