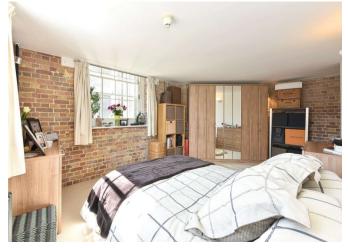

# Description

Internal viewing is the only way to appreciate this stunning three bedroom duplex apartment which has been maintained in excellent order throughout. Internally the apartment spans to approximately 1370 sq ft, and it retains plenty of the original charm and character with high ceilings, exposed brickwork and large sash windows. Accommodation comprises of a large living room which is flooded with natural light, a separate fitted kitchen with integrated appliances, and three generous bedrooms, one of which is positioned upon a mezzanine floor.