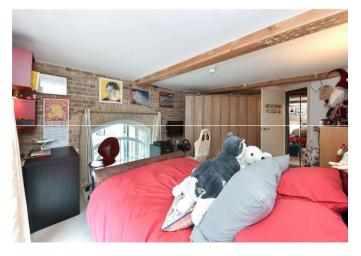

# Description

Internal viewing is the only way to appreciate this stunning three bedroom duplex apartment which has been maintained in excellent order throughout. Internally the apartment spans to approximately 1370 sq ft, and it retains plenty of the original charm and character with high ceilings, exposed brickwork and large sash windows. Accommodation comprises of a large living room which is flooded with natural light, a separate fitted kitchen with integrated appliances, and three generous bedrooms, one of which is positioned upon a mezzanine floor.