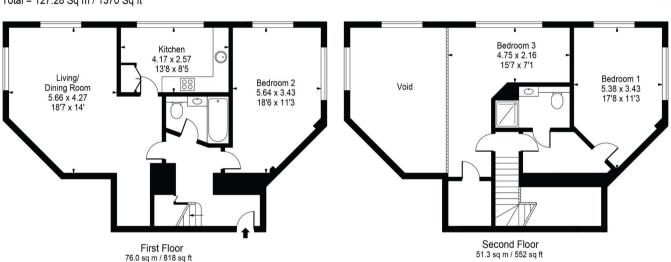

# Cadogan Road Gross Internal Area(Approx) Total = 127.28 Sq m / 1370 Sq ft Kitchen 4.17 x 2.57 13'8 x 8'5 Living/ Dining Room

For Illustration Purposes Only - Not To Scale Floorplan by Humble Spy Photography Ltd. Produces exclusively for Savills