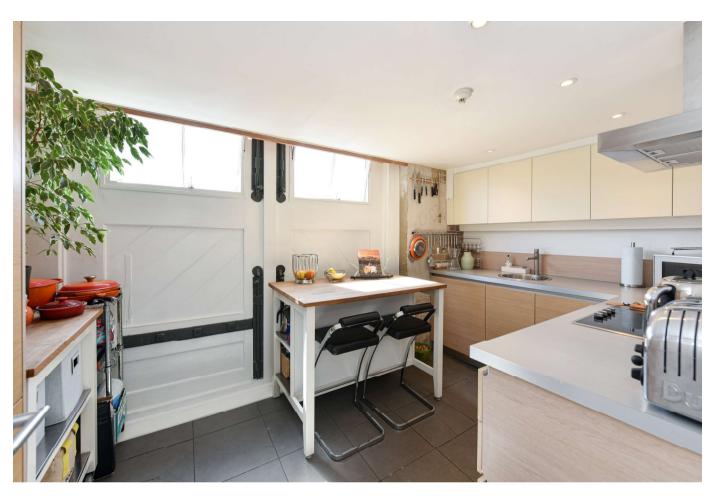

# Description

Internal viewing is the only way to appreciate this stunning three bedroom duplex apartment which has been maintained in excellent order throughout. Internally the apartment spans to approximately 1370 sq ft, and it retains plenty of the original charm and character with high ceilings, exposed brickwork and large sash windows. Accommodation comprises of a large living room which is flooded with natural light, a separate fitted kitchen with integrated appliances, and three generous bedrooms, one of which is positioned upon a mezzanine floor.