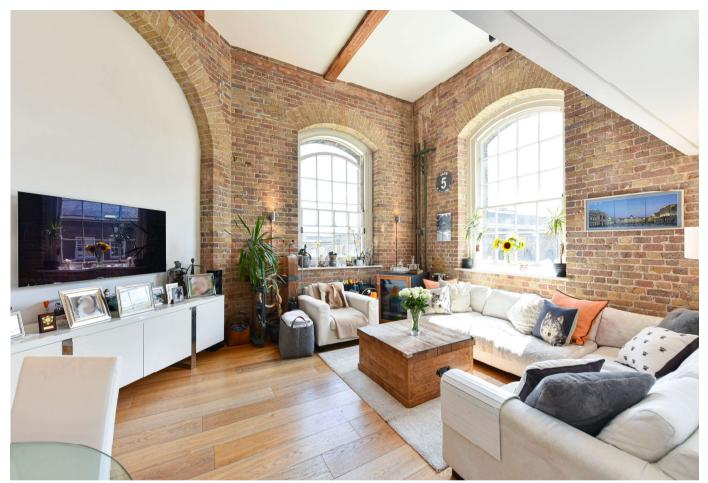

# Description

Internal viewing is the only way to appreciate this stunning three bedroom duplex apartment which has been maintained in excellent order throughout. Internally the apartment spans to approximately 1370 sq ft, and it retains plenty of the original charm and character with high ceilings, exposed brickwork and large sash windows. Accommodation comprises of a large living room which is flooded with natural light, a separate fitted kitchen with integrated appliances, and three generous bedrooms, one of which is positioned upon a mezzanine floor.

Additionally, there are two bathrooms, secure parking, a 24 hour concierge and a resident's gymnasium (Small fee payable).