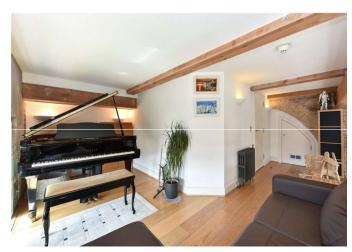

# Description

Internal viewing is the only way to appreciate this stunning three bedroom duplex apartment which has been maintained in excellent order throughout. Internally the apartment spans to approximately 1370 sq ft, and it retains plenty of the original charm and character with high ceilings, exposed brickwork and large sash windows. Accommodation comprises of a large living room which is flooded with natural light, a separate fitted kitchen with integrated appliances, and three generous bedrooms, one of which is positioned upon a mezzanine floor.