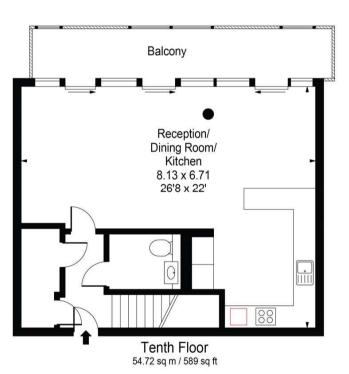

# Description

Occupying the ninth and tenth floors of this modern residential development is this exceptional three bedroom penthouse, which is in pristine condition throughout. This amazing home boasts approximately 1,220 sq ft of living space, and offers great natural lighting throughout which is enhanced by the apartments dual aspect and large floor to ceiling windows. Internally, there is a fantastic open plan living space which is great for entertaining friends and family, which then leads directly out onto a generous private balcony.

# Hugero Point, SE10

Gross Internal Area(Approx)

Total = 113.34 Sq m / 1220 Sq ft

For Illustration Purposes Only - Not To Scale Floorplan by Humble Spy Photography Ltd. Produces exclusively for Savills

Important Notice Savills, its clients and any joint agents give notice that 1: They are not authorised to make or give any representations or warranties in relation to the property either here or elsewhere, either on their own behalf or on behalf of their client or otherwise. They assume no responsibility for any statement that may be made in these particulars. These particulars do not form part of any offer or contract and must not be relied upon as statements or representations of fact. 2: Any areas, measurements or distances are approximate. The text, photographs and plans are for guidance only and are not necessarily comprehensive. It should not be assumed that the property has all necessary planning, building regulation or other consents and Savills have not tested any services, equipment or facilities. Purchasers must satisfy themselves by inspection or otherwise. 20210420JEAR