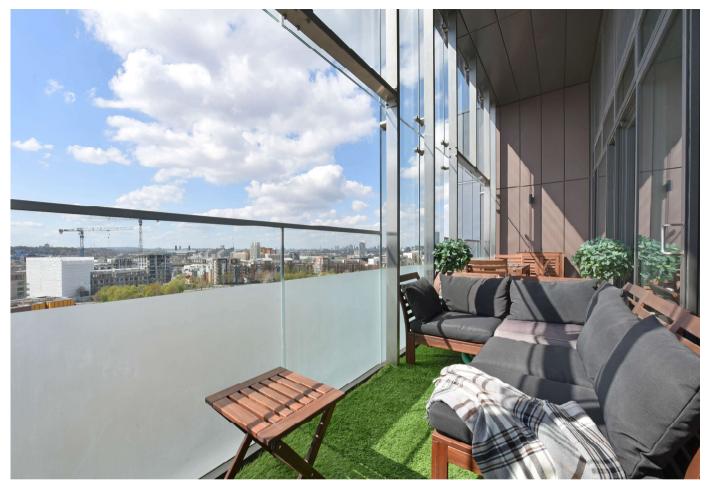

# Description

Occupying the ninth and tenth floors of this modern residential development is this exceptional three bedroom penthouse, which is in pristine condition throughout. This amazing home boasts approximately 1,220 sq ft of living space, and offers great natural lighting throughout which is enhanced by the apartments dual aspect and large floor to ceiling windows. Internally, there is a fantastic open plan living space which is great for entertaining friends and family, which then leads directly out onto a generous private balcony.

Additionally, there are three spacious bedrooms, two high specification bathrooms, a separate w/c, plus plenty of fitted storage. Residents will also benefit from access to a concierge, and secure parking is included.