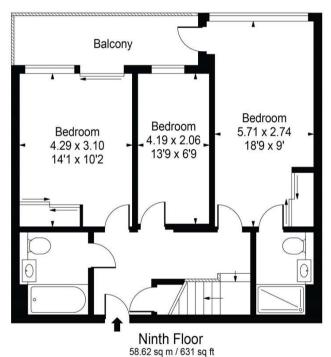

# Description

Occupying the ninth and tenth floors of this modern residential development is this exceptional three bedroom penthouse, which is in pristine condition throughout. This amazing home boasts approximately 1,220 sq ft of living space, and offers great natural lighting throughout which is enhanced by the apartments dual aspect and large floor to ceiling windows. Internally, there is a fantastic open plan living space which is great for entertaining friends and family, which then leads directly out onto a generous private balcony.

Additionally, there are three spacious bedrooms, two high specification bathrooms, a separate w/c, plus plenty of fitted storage. Residents will also benefit from access to a concierge, and secure parking is included.

# Hugero Point, SE10

Gross Internal Area(Approx)

Total = 113.34 Sq m / 1220 Sq ft

For Illustration Purposes Only - Not To Scale Floorplan by Humble Spy Photography Ltd. Produces exclusively for Savills

Important Notice Savills, its clients and any joint agents give notice that 1: They are not authorised to make or give any representations or warranties in relation to the property either here or elsewhere, either on their own behalf or on behalf of their client or otherwise. They assume no responsibility for any statement that may be made in these particulars. These particulars do not form part of any offer or contract and must not be relied upon as statements or representations of fact. 2: Any areas, measurements or distances are approximate. The text, photographs and plans are for guidance only and are not necessarily comprehensive. It should not be assumed that the property has all necessary planning, building regulation or other consents and Savills have not tested any services, equipment or facilities. Purchasers must satisfy themselves by inspection or otherwise. 20210420JEAR