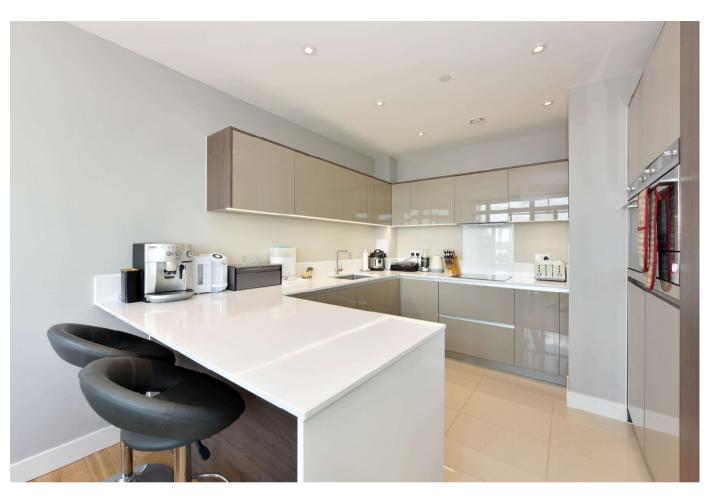

# Description

Occupying the ninth and tenth floors of this modern residential development is this exceptional three bedroom penthouse, which is in pristine condition throughout. This amazing home boasts approximately 1,220 sq ft of living space, and offers great natural lighting throughout which is enhanced by the apartments dual aspect and large floor to ceiling windows. Internally, there is a fantastic open plan living space which is great for entertaining friends and family, which then leads directly out onto a generous private balcony.

Additionally, there are three spacious bedrooms, two high specification bathrooms, a separate w/c, plus plenty of fitted storage. Residents will also benefit from access to a concierge, and secure parking is included.