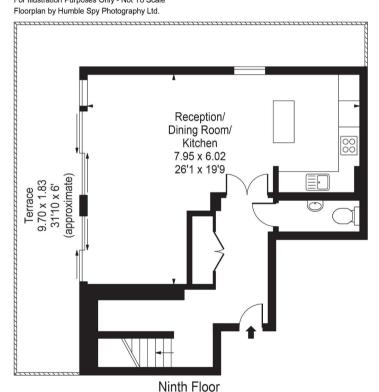

# Description

A fantastic two bedroom waterfront penthouse which offers approximately 1177 sq ft of living space spread across two floors. Internally the apartment has been kept in pristine condition and boasts a bright and airy feel throughout, further enhanced by the large floor to ceiling windows on offer. To the entry floor there is a large open plan living space, comprising of a high specification kitchen, this then leads out to a vast private south facing terrace which offers sublime views across the dock and on towards the Canary Wharf skyline. The upper floor consists of two generous double bedrooms both of which benefit from fitted wardrobes, plus there are two modern bathroom suites

# Adriatic Apartments, Western Gateway

Gross Internal Area(Approx) Total = 109.35 Sq m / 1177 Sq ft For Illustration Purposes Only - Not To Scale

54.3 sq m / 584 sq ft

Important Notice Savills, its clients and any joint agents give notice that 1: They are not authorised to make or give any representations or warranties in relation to the property either here or elsewhere, either on their own behalf or on behalf of their client or otherwise. They assume no responsibility for any statement that may be made in these particulars. These particulars do not form part of any offer or contract and must not be relied upon as statements or representations of fact. 2: Any areas, measurements or distances are approximate. The text, photographs and plans are for guidance only and are not necessarily comprehensive. It should not be assumed that the property has all necessary planning, building regulation or other consents and Savills have not tested any services, equipment or facilities. Purchasers must satisfy themselves by inspection or otherwise. 20210205JEAR