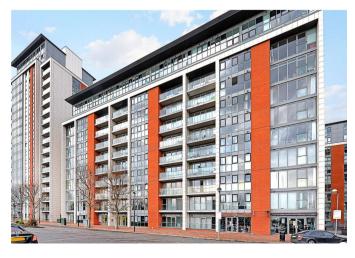

Internal viewing is the only way to appreciate this stunning waterfront penthouse, which offers vast living space spread across the top two floors of this highly desirable development.

Adriatic Apartments, 20 Western Gateway, London, E16 £750,000 Leasehold (139 years remaining)

# Description

A fantastic two bedroom waterfront penthouse which offers approximately 1177 sq ft of living space spread across two floors. Internally the apartment has been kept in pristine condition and boasts a bright and airy feel throughout, further enhanced by the large floor to ceiling windows on offer. To the entry floor there is a large open plan living space, comprising of a high specification kitchen, this then leads out to a vast private south facing terrace which offers sublime views across the dock and on towards the Canary Wharf skyline. The upper floor consists of two generous double bedrooms both of which benefit from fitted wardrobes, plus there are two modern bathroom suites