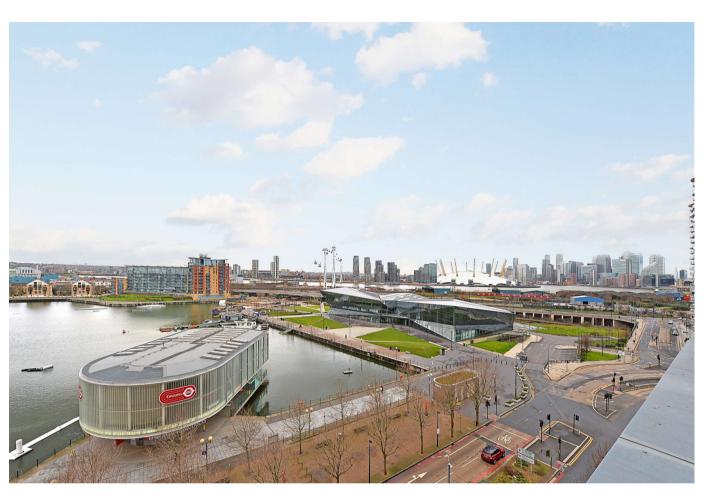

# Description

A fantastic two bedroom waterfront penthouse which offers approximately 1177 sq ft of living space spread across two floors. Internally the apartment has been kept in pristine condition and boasts a bright and airy feel throughout, further enhanced by the large floor to ceiling windows on offer. To the entry floor there is a large open plan living space, comprising of a high specification kitchen, this then leads out to a vast private south facing terrace which offers sublime views across the dock and on towards the Canary Wharf skyline. The upper floor consists of two generous double bedrooms both of which benefit from fitted wardrobes, plus there are two modern bathroom suites

# **Local Information**

Royal Victoria offers a selection of local shops, bars and restaurants, and the DLR is located within just 0.25 miles, offering access into Canary Wharf in just 10 minutes, and into Bank in a little over 20. The area is going through huge regeneration, and with billions currently being invested locally, an expected 40,000 new jobs will be created within the area by 2030.