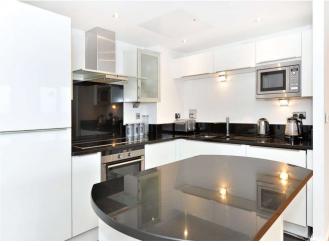

# Description

A fantastic two bedroom waterfront penthouse which offers approximately 1177 sq ft of living space spread across two floors. Internally the apartment has been kept in pristine condition and boasts a bright and airy feel throughout, further enhanced by the large floor to ceiling windows on offer. To the entry floor there is a large open plan living space, comprising of a high specification kitchen, this then leads out to a vast private south facing terrace which offers sublime views across the dock and on towards the Canary Wharf skyline. The upper floor consists of two generous double bedrooms both of which benefit from fitted wardrobes, plus there are two modern bathroom suites