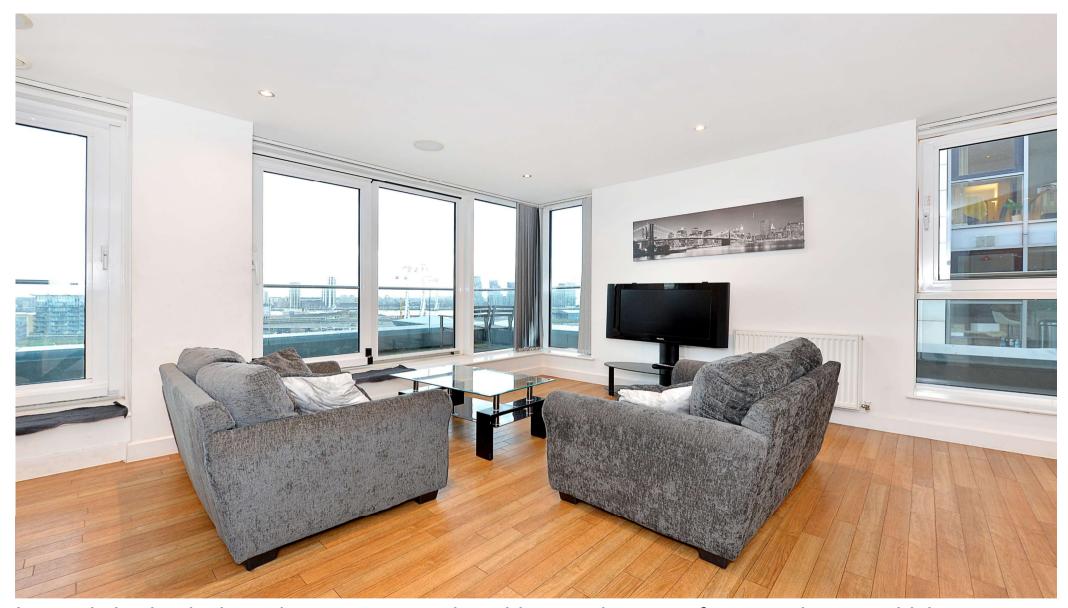

# Description

A fantastic two bedroom waterfront penthouse which offers approximately 1177 sq ft of living space spread across two floors. Internally the apartment has been kept in pristine condition and boasts a bright and airy feel throughout, further enhanced by the large floor to ceiling windows on offer. To the entry floor there is a large open plan living space, comprising of a high specification kitchen, this then leads out to a vast private south facing terrace which offers sublime views across the dock and on towards the Canary Wharf skyline. The upper floor consists of two generous double bedrooms both of which benefit from fitted wardrobes, plus there are two modern bathroom suites

Residents will also benefit from access to a 24 hour concierge, a fully equipped gymnasium, plus secure underground parking is included.

Please note: We have received confirmation from the owner of this property than an EWS1 form has been provided by the Freeholder.