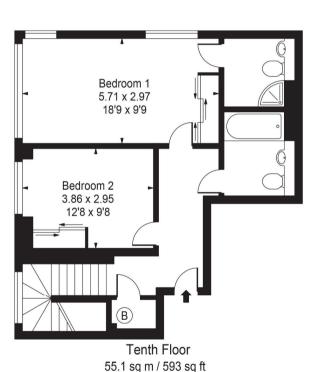

# Description

A fantastic two bedroom waterfront penthouse which offers approximately 1177 sq ft of living space spread across two floors. Internally the apartment has been kept in pristine condition and boasts a bright and airy feel throughout, further enhanced by the large floor to ceiling windows on offer. To the entry floor there is a large open plan living space, comprising of a high specification kitchen, this then leads out to a vast private south facing terrace which offers sublime views across the dock and on towards the Canary Wharf skyline. The upper floor consists of two generous double bedrooms both of which benefit from fitted wardrobes, plus there are two modern bathroom suites

# Adriatic Apartments, Western Gateway

Gross Internal Area(Approx) Total = 109.35 Sq m / 1177 Sq ft For Illustration Purposes Only - Not To Scale

54.3 sq m / 584 sq ft

Important Notice Savills, its clients and any joint agents give notice that 1: They are not authorised to make or give any representations or warranties in relation to the property either here or elsewhere, either on their own behalf or on behalf of their client or otherwise. They assume no responsibility for any statement that may be made in these particulars. These particulars do not form part of any offer or contract and must not be relied upon as statements or representations of fact. 2: Any areas, measurements or distances are approximate. The text, photographs and plans are for guidance only and are not necessarily comprehensive. It should not be assumed that the property has all necessary planning, building regulation or other consents and Savills have not tested any services, equipment or facilities. Purchasers must satisfy themselves by inspection or otherwise. 20210205JEAR