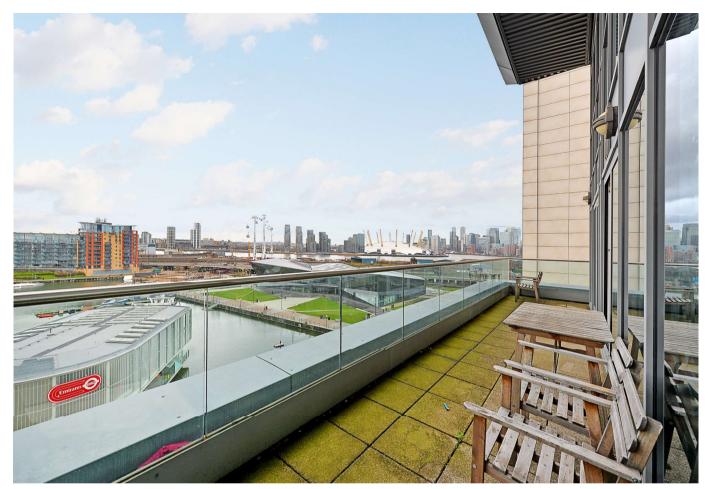

- Stunning waterfront penthouse
- Vast private terrace
- Amazing views
- Secure parking
- Concierge
- Gym

# Description

A fantastic two bedroom waterfront penthouse which offers approximately 1177 sq ft of living space spread across two floors. Internally the apartment has been kept in pristine condition and boasts a bright and airy feel throughout, further enhanced by the large floor to ceiling windows on offer. To the entry floor there is a large open plan living space, comprising of a high specification kitchen, this then leads out to a vast private south facing terrace which offers sublime views across the dock and on towards the Canary Wharf skyline. The upper floor consists of two generous double bedrooms both of which benefit from fitted wardrobes, plus there are two modern bathroom suites