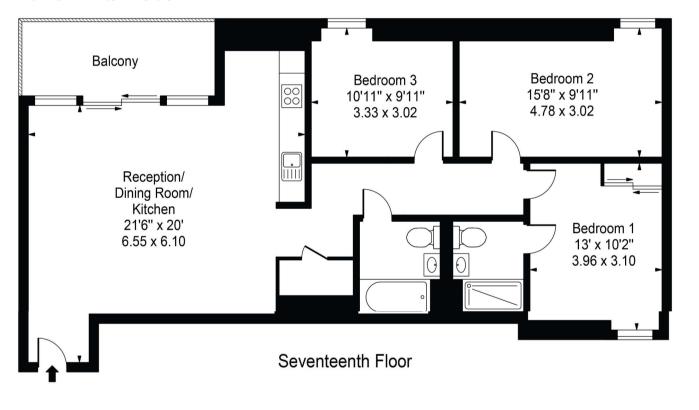

Antony Cherriman

Heritage Tower Gross Internal Area(Approx) Total = 91.70 Sq m / 987 Sq ft For Illustration Purposes Only - Not To Scale Floorplan by Humble Spy Photography Ltd.

Important Notice Savills, its clients and any joint agents give notice that 1: They are not authorised to make or give any representations or warranties in relation to the property either here or elsewhere, either on their own behalf or on behalf of their client or otherwise. They assume no responsibility for any statement that may be made in these particulars. These particulars do not form part of any offer or contract and must not be relied upon as statements or representations of fact. 2: Any areas, measurements or distances are approximate. The text, photographs and plans are for guidance only and are not necessarily comprehensive. It should not be assumed that the property has all necessary planning, building regulation or other consents and Savills have not tested any services, equipment or facilities. Purchasers must satisfy themselves by inspection or otherwise. 20201125JEAR