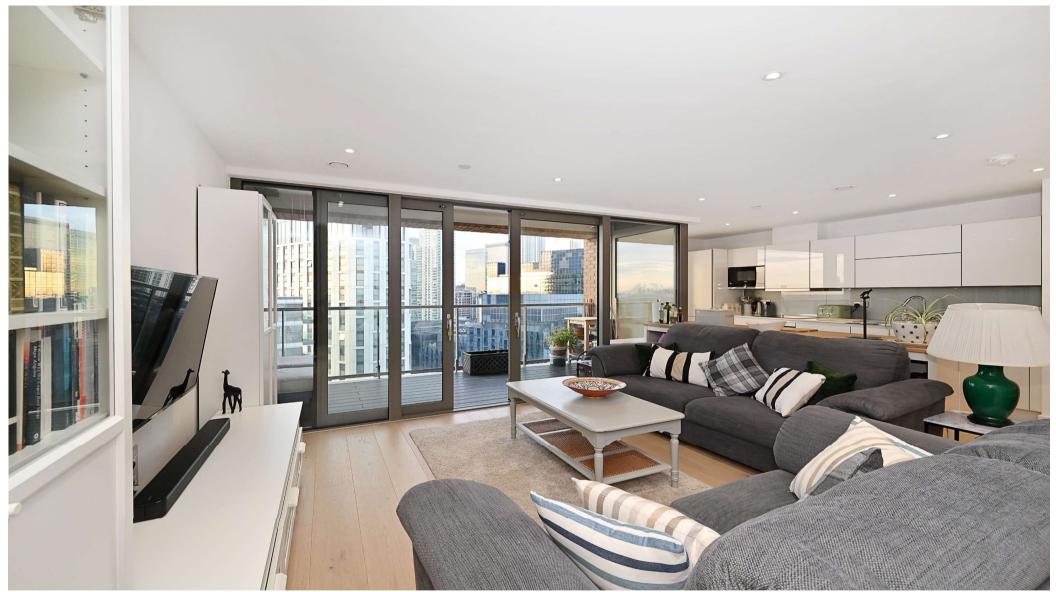

## Description

Constructed in 2019, by highly regarded developer Telford Homes, is this stunning three bedroom apartment located on the 17th floor of this luxurious residential development. Internally the apartment offers approximately 987 sq ft of well appointed living accommodation, and the overall condition remains as new. There is a vast open plan living space, comprising of a high specification kitchen, which is great for entertaining friends, this then flows effortlessly out onto a private west facing balcony, allowing you to enjoy watching the sunset across the Canary Wharf and City skylines. There are three double bedrooms, two designer bathroom suites, plus there is ample storage space throughout.