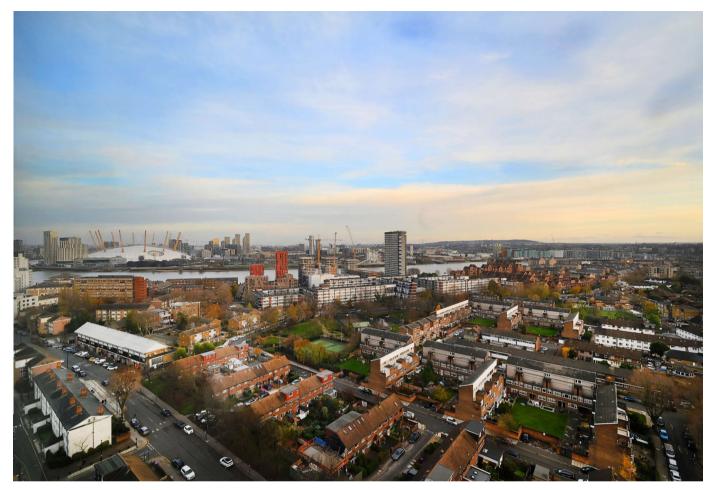

Positioned on the 17th floor of this luxurious residential development is this stunning apartment which offers impressive views over the London skyline.

Heritage Tower, 118 East Ferry Road, London, E14

## Description

Constructed in 2019, by highly regarded developer Telford Homes, is this stunning three bedroom apartment located on the 17th floor of this luxurious residential development. Internally the apartment offers approximately 987 sq ft of well appointed living accommodation, and the overall condition remains as new. There is a vast open plan living space, comprising of a high specification kitchen, which is great for entertaining friends, this then flows effortlessly out onto a private west facing balcony, allowing you to enjoy watching the sunset across the Canary Wharf and City skylines. There are three double bedrooms, two designer bathroom suites, plus there is ample storage space throughout.

## Local Information

Located within just 0.9 miles of Canary Wharf, Heritage Tower is perfectly located for a variety of local shops, trendy bars and restaurants. Crossharbour DLR is just moments away offering connectivity into Bank in less than 20 minutes, whilst the Jubilee Line at Canary Wharf offers easy access into Bond Street and beyond.