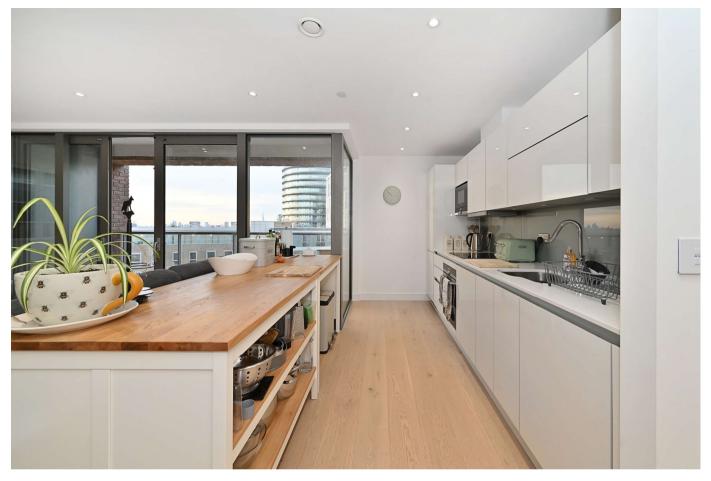

## Description

Constructed in 2019, by highly regarded developer Telford Homes, is this stunning three bedroom apartment located on the 17th floor of this luxurious residential development. Internally the apartment offers approximately 987 sq ft of well appointed living accommodation, and the overall condition remains as new. There is a vast open plan living space, comprising of a high specification kitchen, which is great for entertaining friends, this then flows effortlessly out onto a private west facing balcony, allowing you to enjoy watching the sunset across the Canary Wharf and City skylines. There are three double bedrooms, two designer bathroom suites, plus there is ample storage space throughout.