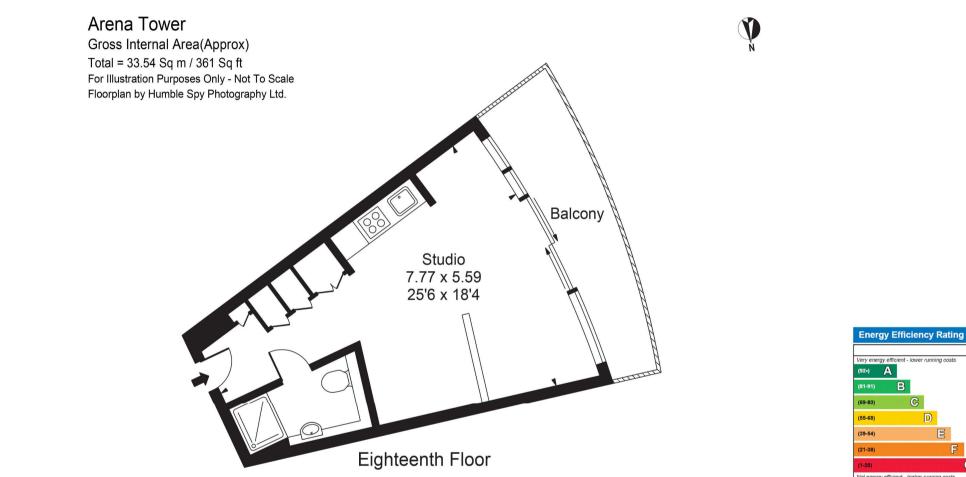

All times and distances are approximate

**Tenure** Leasehold(985 years remaining)

Local Authority Tower Hamlets

Energy Performance EPC Rating = B