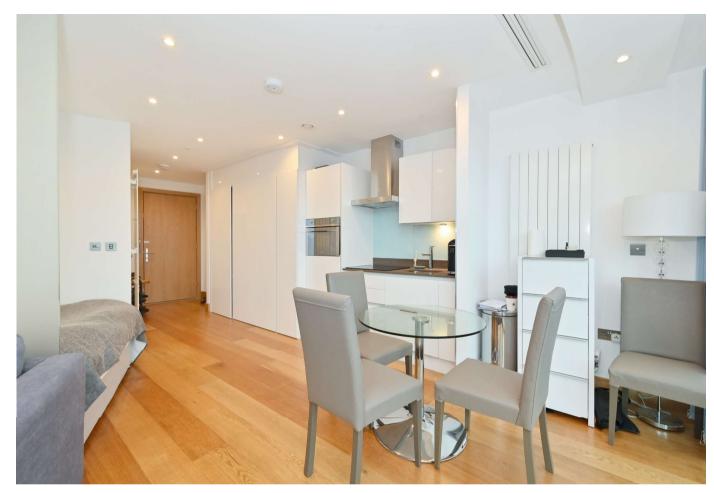

## Description

Constructed in 2016 by Galliard homes this impressive studio suite offers amazing views across the London skyline. The apartment offers a luxurious finish throughout and benefits from a high specification kitchen with stone work surfaces and a range of Smeg appliances, a designer bathroom suite and a private balcony.

Any prospective buyer will also benefit from access to a 24 hour onsite concierge, use of the private cinema and membership of the exclusive Nuffield Club Baltimore gymnasium with offers two floors of state of the art fitness equipment, plus there is a large heated indoor pool, as well as a sauna / steam room.