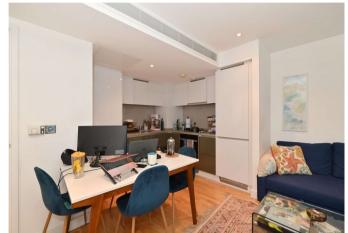

## Description

Positioned upon the 14th floor of this highly desirable development, is this modern one bedroom apartment which offers approximately 540 sq ft of well appointed living space. Internally there is an open plan living area, with a high gloss fitted kitchen which houses a range of integral appliances, a designer bathroom suite, and a generous bedroom with fitted wardrobes. Furthermore there is comfort cooling, engineered wooden flooring, plus floor to ceiling windows which enhance the impressive views towards Canary Wharf

Additionally residents will benefit from access to a 24 hour concierge, a fully equipped gymnasium.

Please note: We have received confirmation from the owner of this property than an EWS1 form has been provided by the Freeholder.