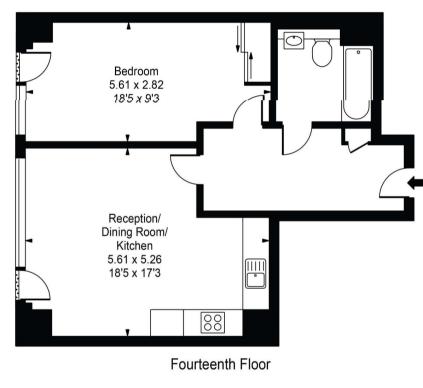

Landmark Tower, E14 Gross Internal Area(Approx) Total = 50.17 Sq m / 540 Sq ft For Illustration Purposes Only - Not To Scale Floorplan by Humble Spy Photography Ltd.

Important Notice Savills, its clients and any joint agents give notice that 1: They are not authorised to make or give any representations or warranties in relation to the property either here or elsewhere, either on their own behalf or on behalf of their client or otherwise. They assume no responsibility for any statement that may be made in these particulars. These particulars do not form part of any offer or contract and must not be relied upon as statements or representations of fact. 2: Any areas, measurements or distances are approximate. The text, photographs and plans are for guidance only and are not necessarily comprehensive. It should not be assumed that the property has all necessary planning, building regulation or other consents and Savills have not tested any services, equipment or facilities. Purchasers must satisfy themselves by inspection or otherwise. 20201123JEAR