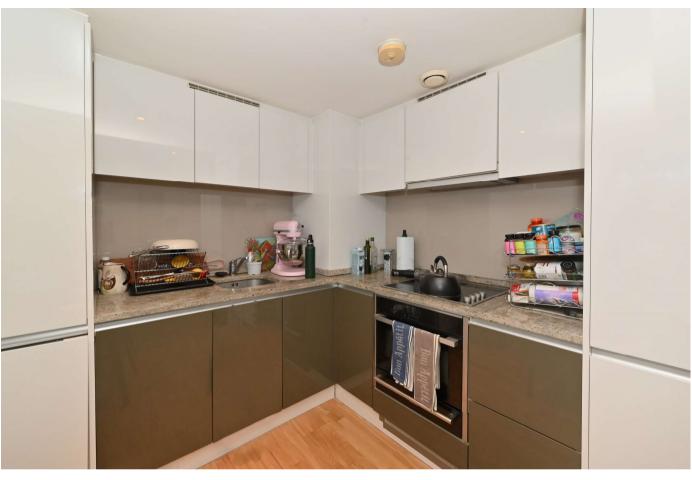

## Description

Positioned upon the 14th floor of this highly desirable development, is this modern one bedroom apartment which offers approximately 540 sq ft of well appointed living space. Internally there is an open plan living area, with a high gloss fitted kitchen which houses a range of integral appliances, a designer bathroom suite, and a generous bedroom with fitted wardrobes. Furthermore there is comfort cooling, engineered wooden flooring, plus floor to ceiling windows which enhance the impressive views towards Canary Wharf