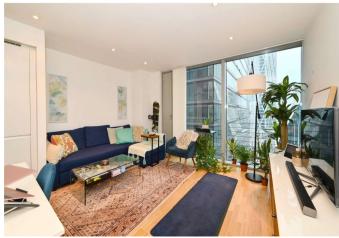

## Description

Positioned upon the 14th floor of this highly desirable development, is this modern one bedroom apartment which offers approximately 540 sq ft of well appointed living space. Internally there is an open plan living area, with a high gloss fitted kitchen which houses a range of integral appliances, a designer bathroom suite, and a generous bedroom with fitted wardrobes. Furthermore there is comfort cooling, engineered wooden flooring, plus floor to ceiling windows which enhance the impressive views towards Canary Wharf