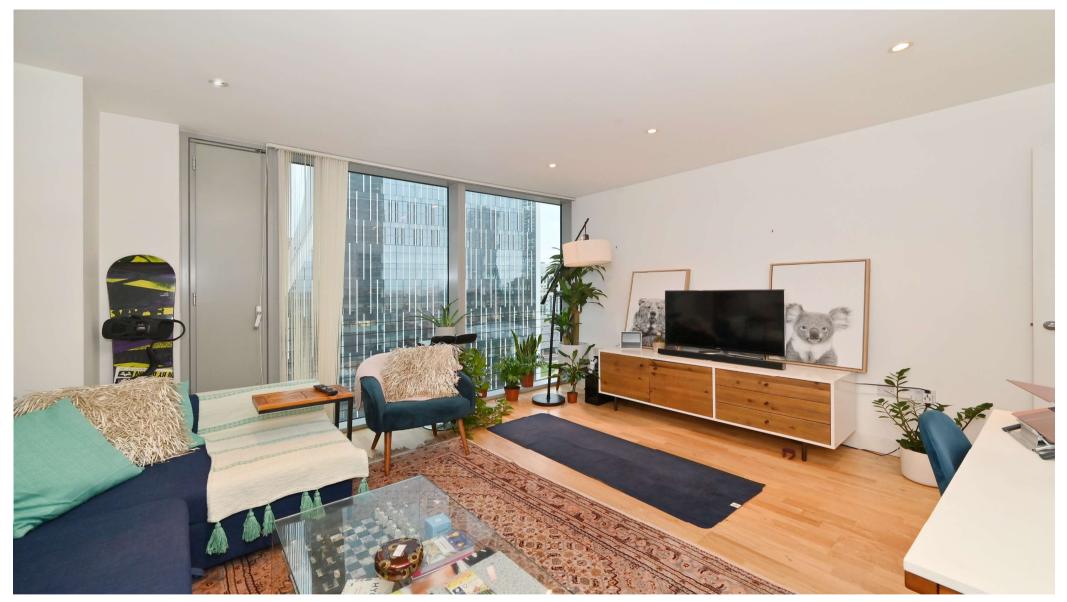

## Description

Positioned upon the 14th floor of this highly desirable development, is this modern one bedroom apartment which offers approximately 540 sq ft of well appointed living space. Internally there is an open plan living area, with a high gloss fitted kitchen which houses a range of integral appliances, a designer bathroom suite, and a generous bedroom with fitted wardrobes. Furthermore there is comfort cooling, engineered wooden flooring, plus floor to ceiling windows which enhance the impressive views towards Canary Wharf

Additionally residents will benefit from access to a 24 hour concierge, a fully equipped gymnasium.

Please note: We have received confirmation from the owner of this property than an EWS1 form has been provided by the Freeholder.