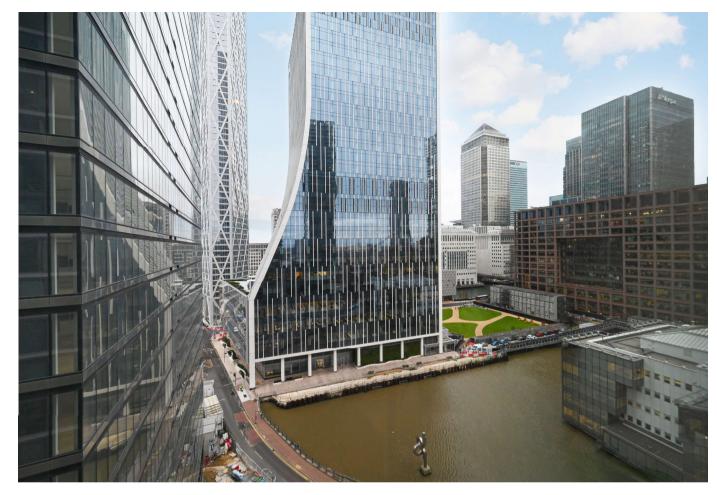

Located within a stones throw of Canary Wharf is this impressive modern apartment which is positioned in this iconic residential development.

Landmark West Tower, 22 Marsh Wall, London, E14

£480,000 Leasehold (987 years remaining)

## Local Information

The Landmark is well placed for all of Canary Wharf's amenities, Including its many shops, bars and restaurants. It is located approximately 0.5 miles from Canary Wharf Jubilee Line and approximately 0.6 miles from Canary Wharf DLR whilst Heron Quays DLR is approximately 0.4 miles.