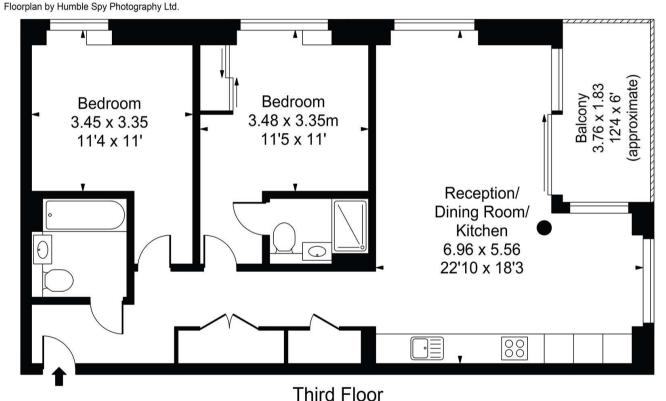

## Description

Positioned upon the third floor of this popular modern development, is this pristine two bedroom apartment which offers approximately 820 sq ft of well proportioned living space. The apartment benefits from a south west facing aspect, and absorbs masses of natural light from the large floor to ceiling windows. The open plan living area houses a high specification kitchen, and provides access onto a generous private balcony which offers impressive views overlooking Central Park and also towards the Canary Wharf skyline. There are two double bedrooms, two luxury designer bathroom suites, plus there is excellent storage space offered throughout. The property also benefits from underfloor heating.

For Illustration Purposes Only - Not To Scale

Important Notice Savills, its clients and any joint agents give notice that 1: They are not authorised to make or give any representations or warranties in relation to the property either here or elsewhere, either on their own behalf or on behalf of their client or otherwise. They assume no responsibility for any statement that may be made in these particulars. These particulars do not form part of any offer or contract and must not be relied upon as statements or representations of fact. 2: Any areas, measurements or distances are approximate. The text, photographs and plans are for guidance only and are not necessarily comprehensive. It should not be assumed that the property has all necessary planning, building regulation or other consents and Savills have not tested any services, equipment or facilities. Purchasers must satisfy themselves by inspection or otherwise. 20201110JEAR