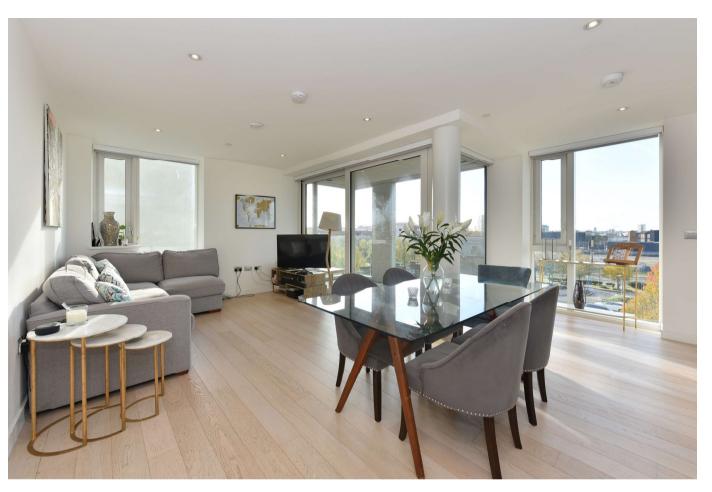

## Description

Positioned upon the third floor of this popular modern development, is this pristine two bedroom apartment which offers approximately 820 sq ft of well proportioned living space. The apartment benefits from a south west facing aspect, and absorbs masses of natural light from the large floor to ceiling windows. The open plan living area houses a high specification kitchen, and provides access onto a generous private balcony which offers impressive views overlooking Central Park and also towards the Canary Wharf skyline. There are two double bedrooms, two luxury designer bathroom suites, plus there is excellent storage space offered throughout. The property also benefits from underfloor heating.