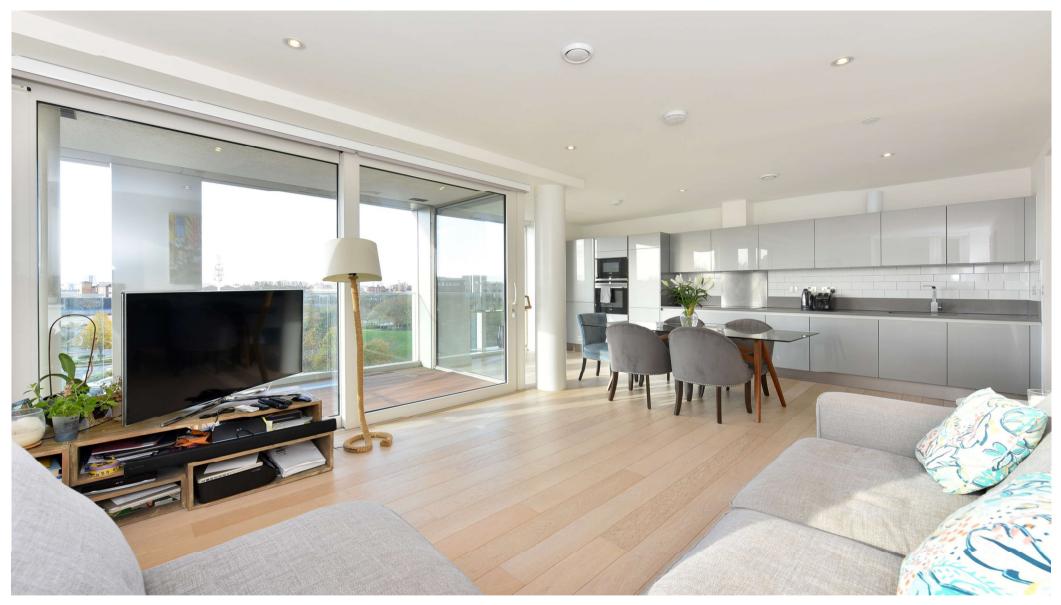

## Description

Positioned upon the third floor of this popular modern development, is this pristine two bedroom apartment which offers approximately 820 sq ft of well proportioned living space. The apartment benefits from a south west facing aspect, and absorbs masses of natural light from the large floor to ceiling windows. The open plan living area houses a high specification kitchen, and provides access onto a generous private balcony which offers impressive views overlooking Central Park and also towards the Canary Wharf skyline. There are two double bedrooms, two luxury designer bathroom suites, plus there is excellent storage space offered throughout. The property also benefits from underfloor heating.

Residents will also benefit from access to a 24 hour concierge, and a fully equipped on-site gymnasium which offers state of the art equipment, plus access to various meeting rooms which are ideal for those currently working from home.