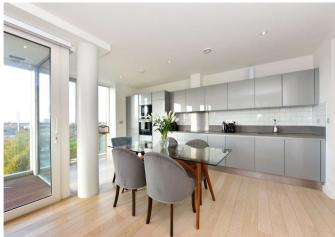

## Description

Positioned upon the third floor of this popular modern development, is this pristine two bedroom apartment which offers approximately 820 sq ft of well proportioned living space. The apartment benefits from a south west facing aspect, and absorbs masses of natural light from the large floor to ceiling windows. The open plan living area houses a high specification kitchen, and provides access onto a generous private balcony which offers impressive views overlooking Central Park and also towards the Canary Wharf skyline. There are two double bedrooms, two luxury designer bathroom suites, plus there is excellent storage space offered throughout. The property also benefits from underfloor heating.