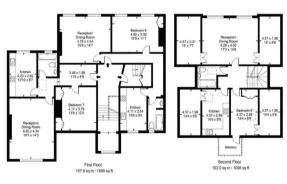

#### Viewing

All viewings will be accompanied and are strictly by prior arrangement through Savills Montpelier Row, Blackheath, London, SE3 Gross Internal Area 6051 sq ft, 562.2 m<sup>2</sup>

OnThe/Market.com

savills.co.uk

**Antony Cherriman** Canary Wharf +44 (0) 20 7531 2530 antony.cherriman@savills.com

Montpelier Row, SE3

Gross Internal Area(Approx) Total = 562.16 Sq m / 6051 Sq ft

For Illustration Purposes Only - Not To Scale Floorplan by Humble Spy Photography Ltd. Produces exclusively for Savills