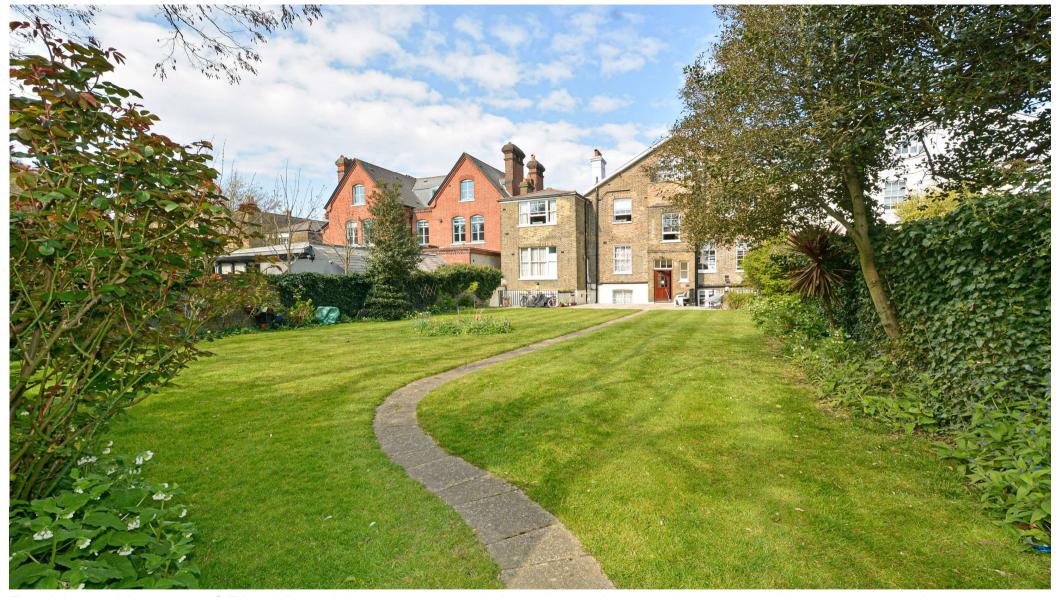

Positioned in one of Blackheath's most prestigious locations adjacent to the common, is this substantial period property that offers approximately 6,051 sq ft of living space.

Substantial period property • One of the most prestigious spots in Blackheath . Potential to extend (STPP) • Huge potential • Impressive rear garden

Description

This substantial period property offers masses of scope and potential, and is located in this enviable position directly fronting the common. Internally, the property has currently been separated into seven individual flats, spanning to approximately 6,051 sq ft, positioned across four floors. The property boasts in impressive rear garden, and there is also additional land / parking to the rear which are available under separate negotiation.

It is very rare for opportunities of this scale / location come to the market, so we would encourage internal viewings at your earliest convenience.

### **Local Information**

Montpelier Row is one of the most prestigious roads within Blackheath, given its premier location fronting Blackheath common, and being within just 0.5 miles of Greenwich Park. There are a vast selection of shops, boutiques and various exclusive bars and restaurants all within close proximity. Blackheath station, which is approximately five minutes away, also provides swift connections into London Bridge and beyond.