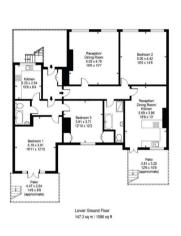

#### Viewing

All viewings will be accompanied and are strictly by prior arrangement through Savills Montpelier Row, Blackheath, London, SE3 Gross Internal Area 6051 sq ft, 562.2 m<sup>2</sup>

OnThe/Market.com

savills.co.uk

**Antony Cherriman** Canary Wharf +44 (0) 20 7531 2530 antony.cherriman@savills.com

Montpelier Row, SE3

Gross Internal Area(Approx) Total = 562.16 Sq m / 6051 Sq ft

For Illustration Purposes Only - Not To Scale Floorplan by Humble Spy Photography Ltd. Produces exclusively for Savills