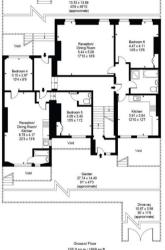

#### Viewing

All viewings will be accompanied and are strictly by prior arrangement through Savills Montpelier Row, Blackheath, London, SE3 Gross Internal Area 6051 sq ft, 562.2 m<sup>2</sup>

OnThe/Market.com

savills.co.uk

**Antony Cherriman** Canary Wharf +44 (0) 20 7531 2530 antony.cherriman@savills.com

Montpelier Row, SE3

Gross Internal Area(Approx) Total = 562.16 Sq m / 6051 Sq ft

For Illustration Purposes Only - Not To Scale Floorplan by Humble Spy Photography Ltd. Produces exclusively for Savills