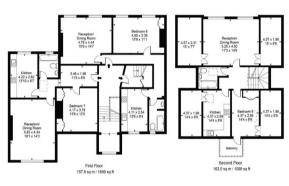

### Viewing

All viewings will be accompanied and are strictly by prior arrangement through Savills Montpelier Row, Blackheath, London, SE3 Gross Internal Area 6051 sq ft, 562.2 m<sup>2</sup>

OnThe/Market.com

# Montpelier Row, SE3

Gross Internal Area(Approx) Total = 562.16 Sq m / 6051 Sq ft

For Illustration Purposes Only - Not To Scale Floorplan by Humble Spy Photography Ltd. Produces exclusively for Savills