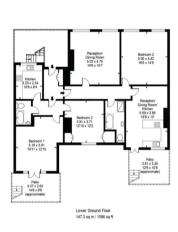

### Viewing

All viewings will be accompanied and are strictly by prior arrangement through Savills Montpelier Row, Blackheath, London, SE3 Gross Internal Area 6051 sq ft, 562.2 m<sup>2</sup>

OnThe/Market.com

# Montpelier Row, SE3

Gross Internal Area(Approx) Total = 562.16 Sq m / 6051 Sq ft

For Illustration Purposes Only - Not To Scale Floorplan by Humble Spy Photography Ltd. Produces exclusively for Savills