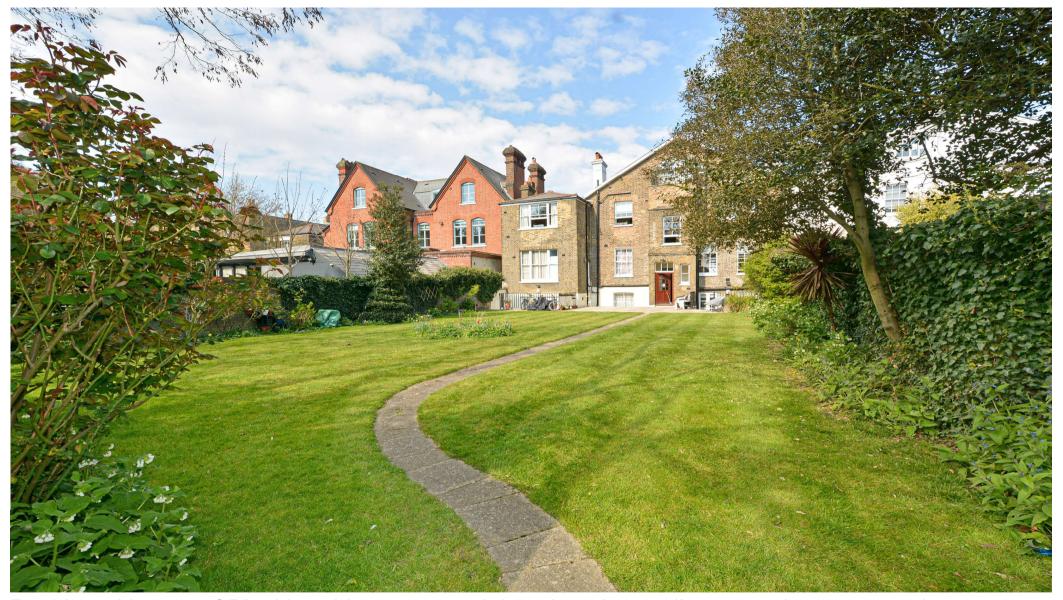

Positioned in one of Blackheath's most prestigious locations adjacent to the common, is this substantial period property that offers approximately 6,051 sq ft of living space.

Substantial period property • One of the most prestigious spots in Blackheath . Potential to extend (STPP) • Huge potential • Impressive rear garden

Description

This substantial period property offers masses of scope and potential, and is located in this enviable position directly fronting the common. Internally, the property has currently been separated into seven individual flats, spanning to approximately 6,051 sq ft, positioned across four floors. The property boasts in impressive rear garden, and there is also additional land / parking to the rear which are available under separate negotiation.

It is very rare for opportunities of this scale / location come to the market, so we would encourage internal viewings at your earliest convenience.

## **Local Information**

Montpelier Row is one of the most prestigious roads within Blackheath, given its premier location fronting Blackheath common, and being within just 0.5 miles of Greenwich Park. There are a vast selection of shops, boutiques and various exclusive bars and restaurants all within close proximity. Blackheath station, which is approximately five minutes away, also provides swift connections into London Bridge and beyond.