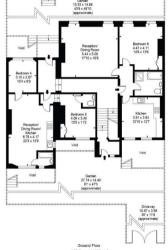

### Viewing

All viewings will be accompanied and are strictly by prior arrangement through Savills Montpelier Row, Blackheath, London, SE3 Gross Internal Area 6051 sq ft, 562.2 m<sup>2</sup>

OnThe/Market.com

# Montpelier Row, SE3

Gross Internal Area(Approx) Total = 562.16 Sq m / 6051 Sq ft

For Illustration Purposes Only - Not To Scale Floorplan by Humble Spy Photography Ltd. Produces exclusively for Savills