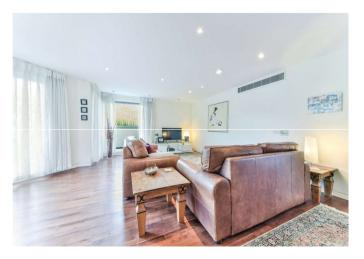

## Description

This stunning 2 bedroom penthouse apartment is presented in excellent decorative order throughout and spans to approximately 1,006 sq ft internally. There is a vast open plan living space which consists of a luxurious high gloss kitchen with a range of designer appliances, plus there is access onto a vast wrap around private balcony which boats impressive views. There are two generous bedrooms, both of which benefits from fitted wardrobes, plus there are two bathroom suites on offer.

Furthermore, there are dark wood floors to the living areas, floor to ceiling windows which help flood the apartment with natural light and secure off street parking.