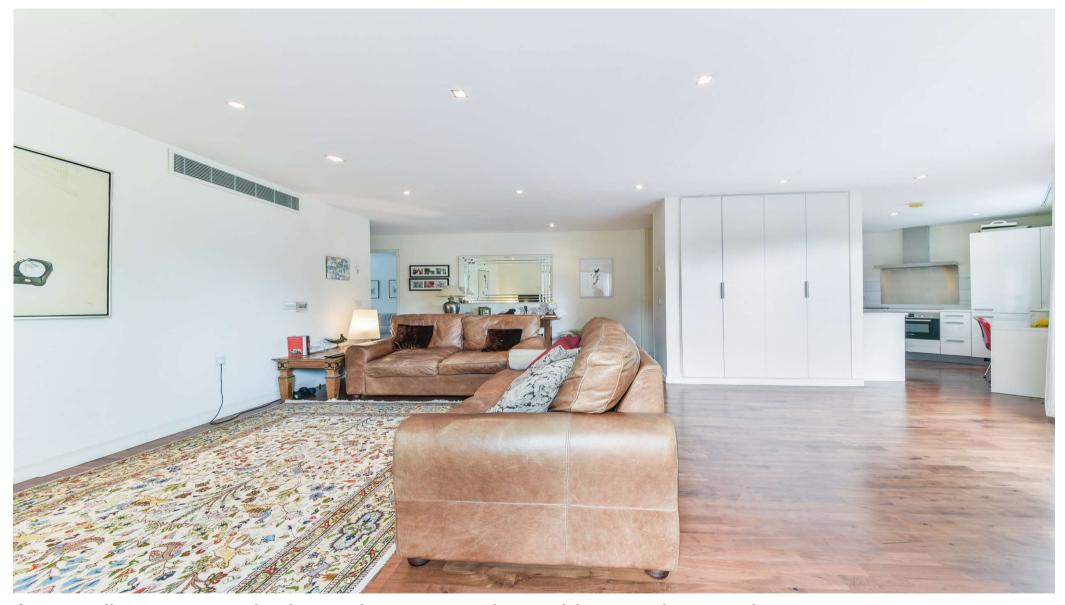

## Description

This stunning 2 bedroom penthouse apartment is presented in excellent decorative order throughout and spans to approximately 1,006 sq ft internally. There is a vast open plan living space which consists of a luxurious high gloss kitchen with a range of designer appliances, plus there is access onto a vast wrap around private balcony which boats impressive views. There are two generous bedrooms, both of which benefits from fitted wardrobes, plus there are two bathroom suites on offer.

Furthermore, there are dark wood floors to the living areas, floor to ceiling windows which help flood the apartment with natural light and secure off street parking.