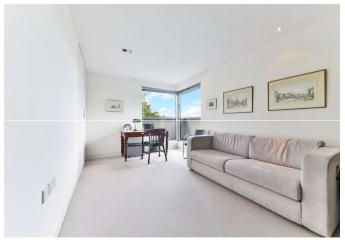

## Description

This stunning 2 bedroom penthouse apartment is presented in excellent decorative order throughout and spans to approximately 1,006 sq ft internally. There is a vast open plan living space which consists of a luxurious high gloss kitchen with a range of designer appliances, plus there is access onto a vast wrap around private balcony which boats impressive views. There are two generous bedrooms, both of which benefits from fitted wardrobes, plus there are two bathroom suites on offer.

Furthermore, there are dark wood floors to the living areas, floor to ceiling windows which help flood the apartment with natural light and secure off street parking.