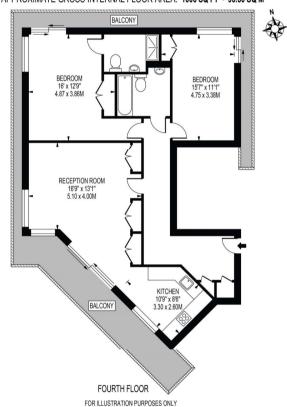

# **CITY VIEW APARTMENT**

APPROXIMATE GROSS INTERNAL FLOOR AREA: 1006 SQ FT - 93.50 SQ M

THIS FLOOR PLAN SHOULD BE USED AS A GENERAL OUTLINE FOR CUIDANCE ONLY AND DOES NOT CONSTITUTE IN WHOLE OR IN PART AN OFFER OR CONTRACT.

ANY INTERIORIS PLAN SHOULD BE USED A GENERAL OUTLINE FOR CUIDANCE ONLY AND DOES NOT CONSTITUTE IN WHOLE OR IN PART AN OFFER OR CONTRACT.

ANY AREA, MEASUREMENTS OR STRANGES OUTDOES AND PROPROMATE AND SHOULD NOT BE USED TO VALUE A PROPETY OR BE THE BASIS OF ANY SALE OR LET.