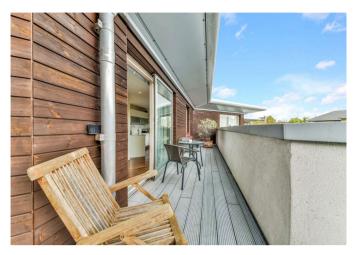

## Description

This stunning 2 bedroom penthouse apartment is presented in excellent decorative order throughout and spans to approximately 1,006 sq ft internally. There is a vast open plan living space which consists of a luxurious high gloss kitchen with a range of designer appliances, plus there is access onto a vast wrap around private balcony which boats impressive views. There are two generous bedrooms, both of which benefits from fitted wardrobes, plus there are two bathroom suites on offer.

Furthermore, there are dark wood floors to the living areas, floor to ceiling windows which help flood the apartment with natural light and secure off street parking.