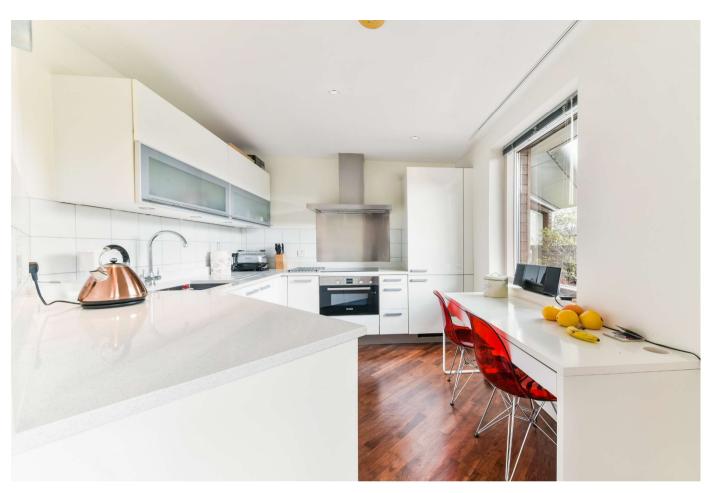

## Description

This stunning 2 bedroom penthouse apartment is presented in excellent decorative order throughout and spans to approximately 1,006 sq ft internally. There is a vast open plan living space which consists of a luxurious high gloss kitchen with a range of designer appliances, plus there is access onto a vast wrap around private balcony which boats impressive views. There are two generous bedrooms, both of which benefits from fitted wardrobes, plus there are two bathroom suites on offer.