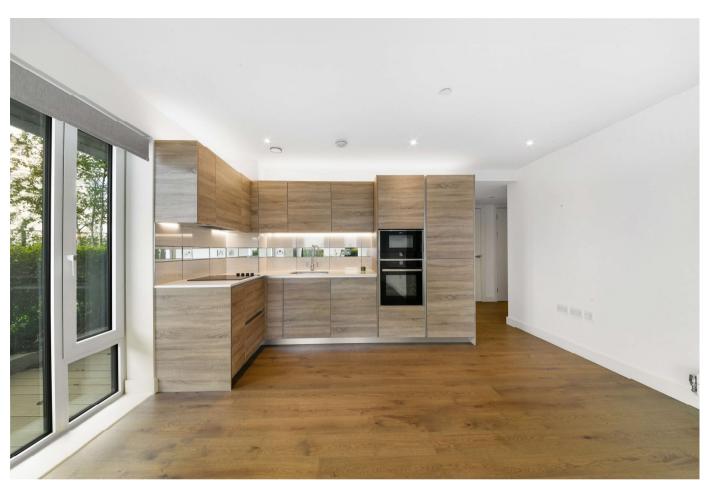

# Description

Never lived in is this two bedroom apartment which is located within this highly desirable Berkeley homes development. The immediate reaction upon entering is how much natural light is offered within the apartment, which is predominantly absorbed via the floor to ceiling windows throughout. Internally there is an open plan living area, with a high specification kitchen which houses a range of designer appliances, two designer bathroom suites, plus there is plenty of storage on offer. Externally there is a wrap around terrace and the unit also has the added advantage of secure parking. The property is ideally positioned on the north west corner of the development and benefits from direct river/waterfront views towards Canary Wharf and beyond.

Berkeley homes is a developer renowned for outstanding luxury, and this is reflected throughout the apartment, through various high end fixtures and fittings, and endless attention to detail ensuring the highest quality finish. Busy professionals also require first class facilities, and this development certainly does not disappoint.