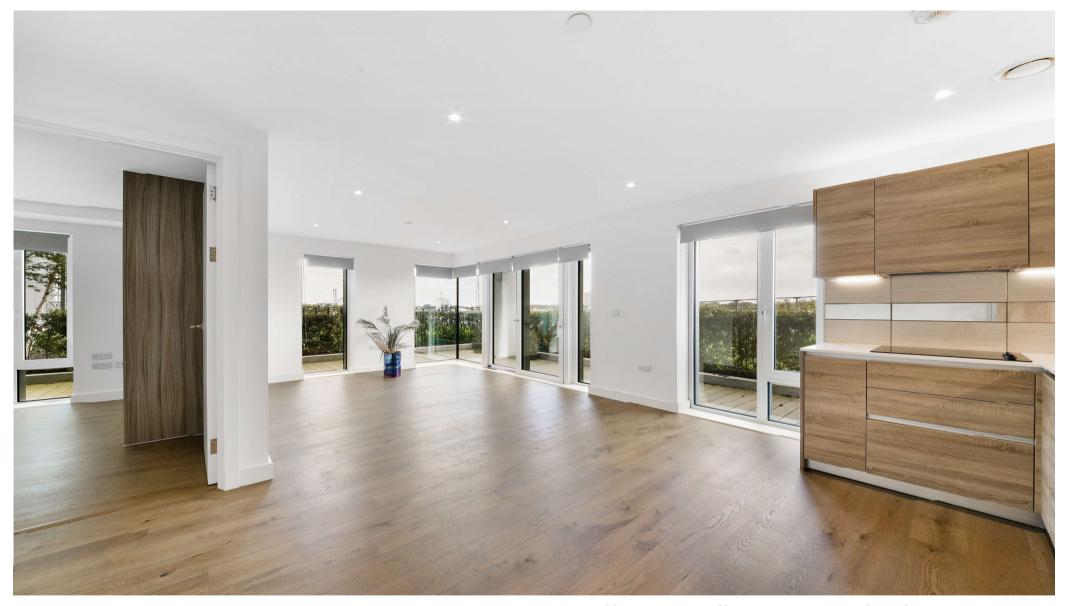

# Description

Never lived in is this two bedroom apartment which is located within this highly desirable Berkeley homes development. The immediate reaction upon entering is how much natural light is offered within the apartment, which is predominantly absorbed via the floor to ceiling windows throughout. Internally there is an open plan living area, with a high specification kitchen which houses a range of designer appliances, two designer bathroom suites, plus there is plenty of storage on offer. Externally there is a wrap around terrace and the unit also has the added advantage of secure parking. The property is ideally positioned on the north west corner of the development and benefits from direct river/waterfront views towards Canary Wharf and beyond.

Berkeley homes is a developer renowned for outstanding luxury, and this is reflected throughout the apartment, through various high end fixtures and fittings, and endless attention to detail ensuring the highest quality finish. Busy professionals also require first class facilities, and this development certainly does not disappoint.