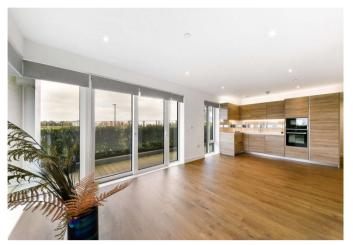

# Description

Never lived in is this two bedroom apartment which is located within this highly desirable Berkeley homes development. The immediate reaction upon entering is how much natural light is offered within the apartment, which is predominantly absorbed via the floor to ceiling windows throughout. Internally there is an open plan living area, with a high specification kitchen which houses a range of designer appliances, two designer bathroom suites, plus there is plenty of storage on offer. Externally there is a wrap around terrace and the unit also has the added advantage of secure parking. The property is ideally positioned on the north west corner of the development and benefits from direct river/waterfront views towards Canary Wharf and beyond.