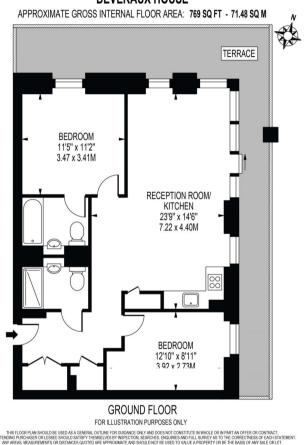

A bright and airy two bedroom apartment which offers excellent on site facilities and includes secure parking.

Deveraux House, Duke of Wellington Avenue, London, SE18

- Impressive two bedroom apartment
- Never lived in
- Secure parking
- · First class facilities
- · Convenient access to Canary Wharf
- · Direct waterfront view

# Description

Never lived in is this two bedroom apartment which is located within this highly desirable Berkeley homes development. The immediate reaction upon entering is how much natural light is offered within the apartment, which is predominantly absorbed via the floor to ceiling windows throughout. Internally there is an open plan living area, with a high specification kitchen which houses a range of designer appliances, two designer bathroom suites, plus there is plenty of storage on offer. Externally there is a wrap around terrace and the unit also has the added advantage of secure parking. The property is ideally positioned on the north west corner of the development and benefits from direct river/waterfront views towards Canary Wharf and beyond.