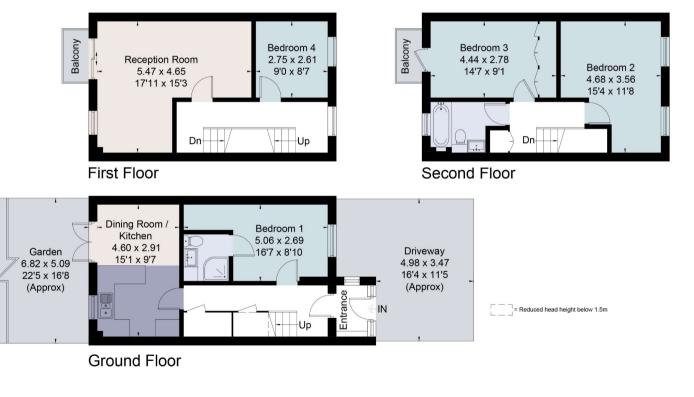

Offering approximately 1,260 sq ft of internal living space is this immaculate four bedroom, three storey freehold family home which is located within just a short distance from Canary Wharf.

Severnake Close, London, E14

## Description

A superb four bedroom townhouse which offers approximately 1,260 sq ft of living space internally. To the ground floor there is a quality re-fitted kitchen / breakfast room which leads directly into a secluded rear garden, plus the former integral garage has been converted to create a generous bedroom with en-suite.

Additionally, to the upper floors there is a generous sized living room, 3 further double bedrooms, a designer bathroom suite and two private balconies. There is also gas central heating, ample storage offered throughout and off street parking to the front of the property.

## Viewing

All viewings will be accompanied and are strictly by prior arrangement through Savills Canary Wharf Office. Telephone: +44 (0) 20 7531 2530.

Stephanie Dang Canary Wharf +44 (0) 20 7531 2530

Approximate Area = 117.1 sq m / 1260 sq ft Including Limited Use Area (1.5 sq m / 16 sq ft) Balconies Area = 3.3 sq m / 35 sq ft For identification only. Not to scale. © Fourwalls Group

Surveyed and drawn in accordance with the International Property Measurement Standards (IPMS 2: Residential) fourwalls-group.com 255887

Important Notice Savills, its clients and any joint agents give notice that 1: They are not authorised to make or give any representations or warranties in relation to the property either here or elsewhere, either on their own behalf or on behalf of their client or otherwise. They assume no responsibility for any statement that may be made in these particulars. These particulars do not form part of any offer or contract and must not be relied upon as statements or representations of fact. 2: Any areas, measurements or distances are approximate. The text, photographs and plans are for guidance only and are not necessarily comprehensive. It should not be assumed that the property has all necessary planning, building regulation or other consents and Savills have not tested any services, equipment or facilities. Purchasers must satisfy themselves by inspection or otherwise. 20200807JEAR