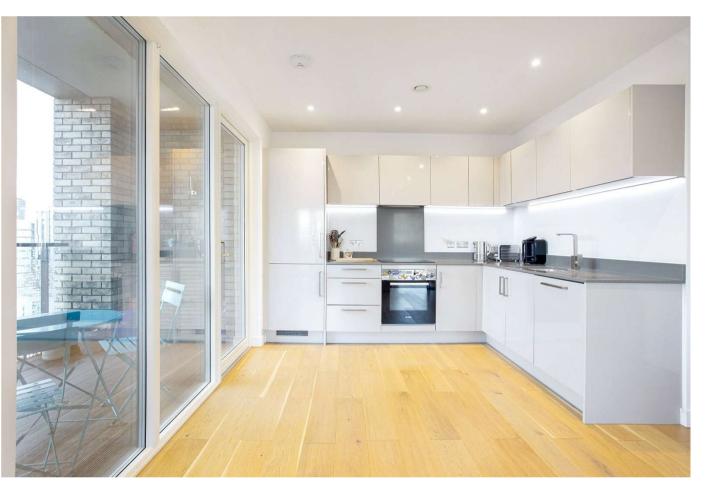

## Description

Constructed in 2017 is this luxurious sub penthouse apartment which is offered in pristine condition. Internally the property boasts a generous amount of living space, and features an impressive open plan reception / kitchen area, with provides direct access to a private balcony offering views over London. There are also 2 double bedrooms, which offer access onto a fantastic privately enclosed roof terrace, plus 2 designer bathroom suites.

Additionally, there is under floor heating, floor to ceiling windows which flood the apartment with natural light, an exceptionally large amount of storage space and secure parking.