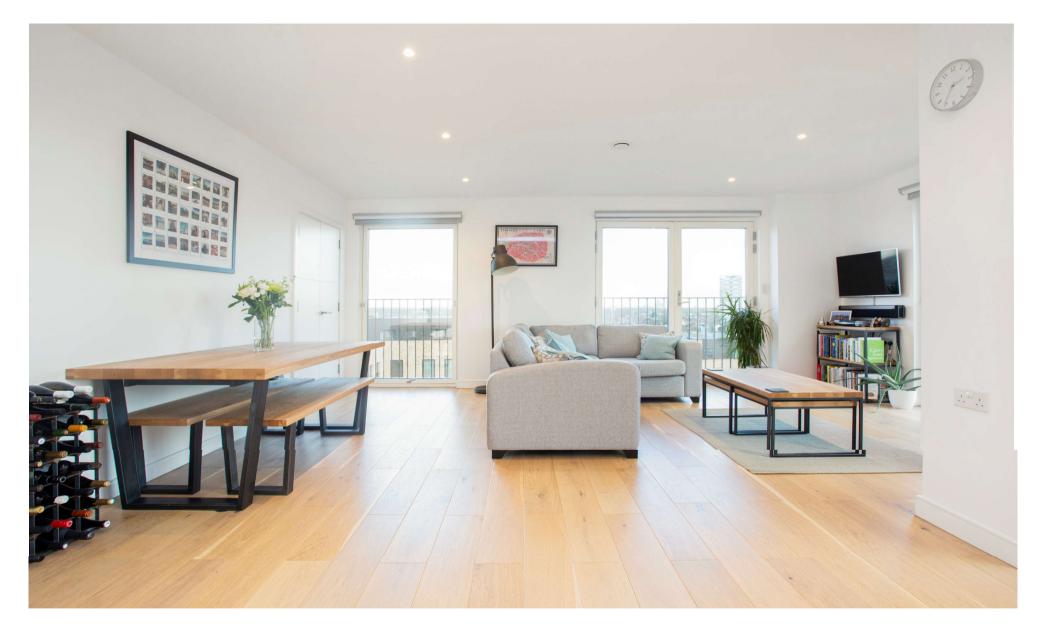

## Description

Constructed in 2017 is this luxurious sub penthouse apartment which is offered in pristine condition. Internally the property boasts a generous amount of living space, and features an impressive open plan reception / kitchen area, with provides direct access to a private balcony offering views over London. There are also 2 double bedrooms, which offer access onto a fantastic privately enclosed roof terrace, plus 2 designer bathroom suites.

Additionally, there is under floor heating, floor to ceiling windows which flood the apartment with natural light, an exceptionally large amount of storage space and secure parking.