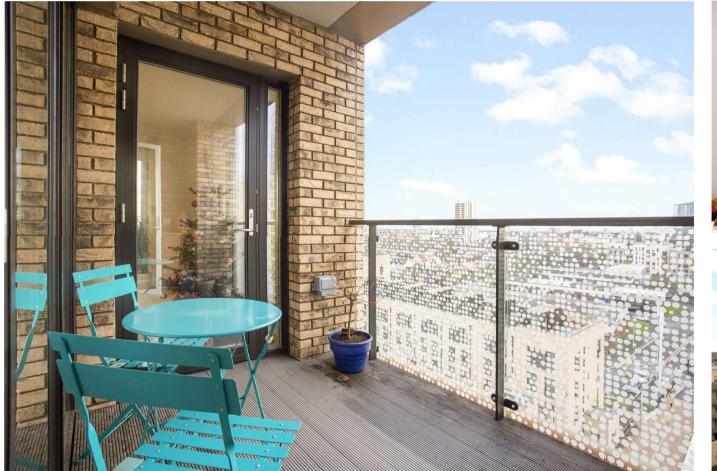

## Description

Constructed in 2017 is this luxurious sub penthouse apartment which is offered in pristine condition. Internally the property boasts a generous amount of living space, and features an impressive open plan reception / kitchen area, with provides direct access to a private balcony offering views over London. There are also 2 double bedrooms, which offer access onto a fantastic privately enclosed roof terrace, plus 2 designer bathroom suites.

Additionally, there is under floor heating, floor to ceiling windows which flood the apartment with natural light, an exceptionally large amount of storage space and secure parking.