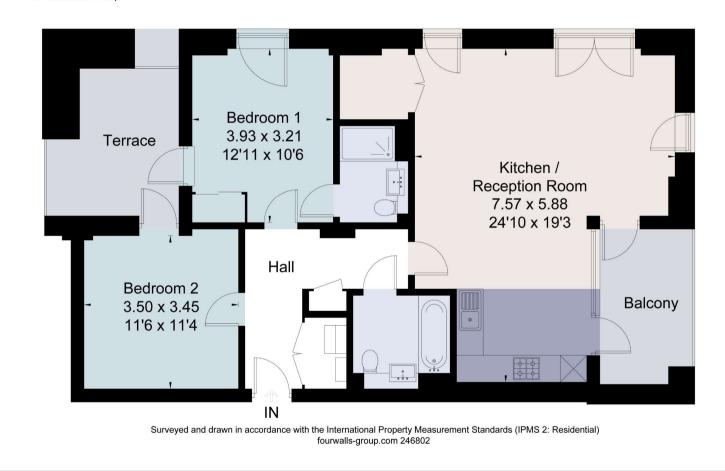

## Viewing

All viewings will be accompanied and are strictly by prior arrangement through Savills Canary Wharf Office. Telephone: +44 (0) 20 7531 2530.

Mogul Building, 4 Prospect Row, London, E15 Gross Internal Area 928 sq ft, 86.2 m<sup>2</sup>

© Fourwalls Group

Approximate Area = 86.2 sg m / 928 sg ft Terrace / Balcony Areas = 16.5 sg m / 178 sg ft

For identification only. Not to scale.

Stephanie Dang Canary Wharf +44 (0) 20 7531 2530 In The Market.com Savills Savills.co.uk Stephanie.dang@savills.com