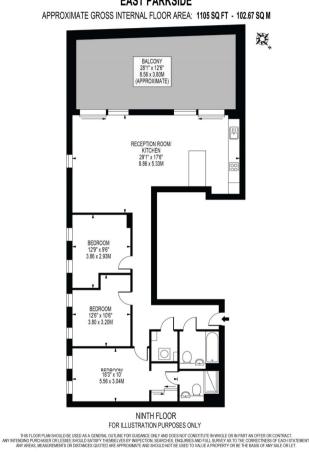

## Description

A rare opportunity to acquire an exceptional three bedroom penthouse which is positioned upon the 9th floor on this desirable modern development. Internally there is a vast open plan living / dining area, with a high specification kitchen, a range of designer appliances and a water softener. There is an expansive master bedroom, plus two further generous doubles, plus there are two luxurious bathroom suites which the vendor has made tasteful upgrades to. Furthermore there is oak engineered flooring to the living areas, floor to ceiling windows which enhance the natural light throughout, plenty of storage space and underfloor heating.

Externally, there is a substantial private roof terrace which offers a perfect opportunity to enjoy some al fresco dining of a summers evening, whilst you admire the sublime west facing views offered across the London skyline.