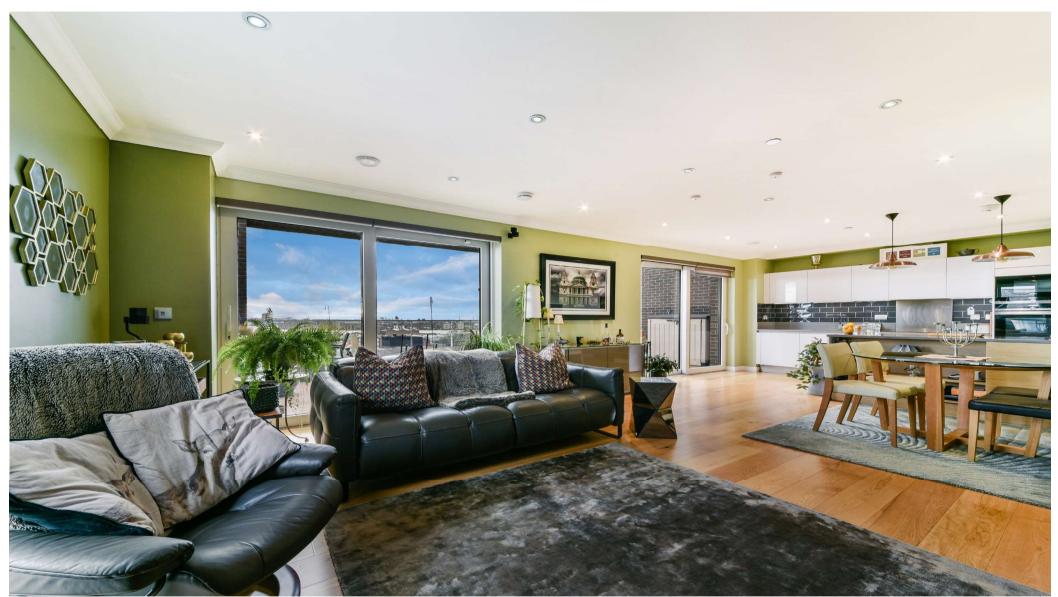

## Description

A rare opportunity to acquire an exceptional three bedroom penthouse which is positioned upon the 9th floor on this desirable modern development. Internally there is a vast open plan living / dining area, with a high specification kitchen, a range of designer appliances and a water softener. There is an expansive master bedroom, plus two further generous doubles, plus there are two luxurious bathroom suites which the vendor has made tasteful upgrades to. Furthermore there is oak engineered flooring to the living areas, floor to ceiling windows which enhance the natural light throughout, plenty of storage space and underfloor heating.

Externally, there is a substantial private roof terrace which offers a perfect opportunity to enjoy some al fresco dining of a summers evening, whilst you admire the sublime west facing views offered across the London skyline.