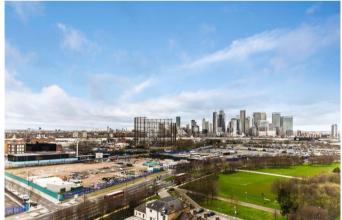

Externally, there is a substantial private roof terrace which offers a perfect opportunity to enjoy some al fresco dining of a summers evening, whilst you admire the sublime west facing views offered across the London skyline.

## Local Information

Greenwich peninsula is a highly desirable location, which is located within minutes of the O2 arena, which offers access to a wide range of shops, bars and restaurants. North Greenwich station is located within less than 0.5 miles, offering access into Canary Wharf in just 10 minutes, and to Bond Street in less than 30. The A2 is also positioned within less than 0.5 miles offering quick connections onto both the M25 and A13