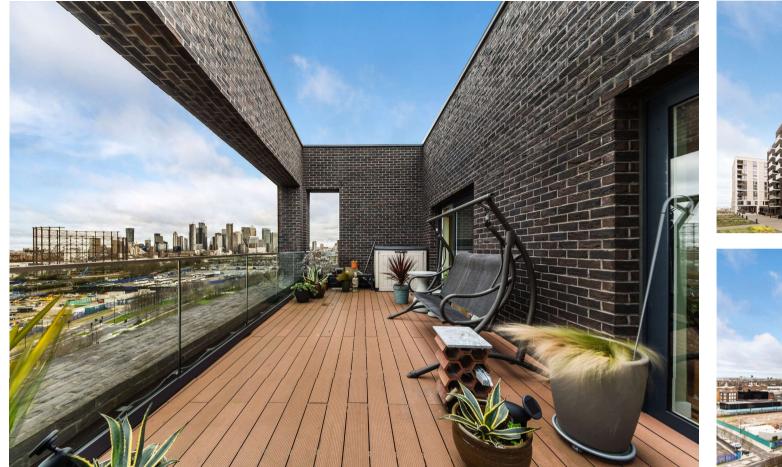

Externally, there is a substantial private roof terrace which offers a perfect opportunity to enjoy some al fresco dining of a summers evening, whilst you admire the sublime west facing views offered across the London skyline.

## Description

A rare opportunity to acquire an exceptional three bedroom penthouse which is positioned upon the 9th floor on this desirable modern development. Internally there is a vast open plan living / dining area, with a high specification kitchen, a range of designer appliances and a water softener. There is an expansive master bedroom, plus two further generous doubles, plus there are two luxurious bathroom suites which the vendor has made tasteful upgrades to. Furthermore there is oak engineered flooring to the living areas, floor to ceiling windows which enhance the natural light throughout, plenty of storage space and underfloor heating.