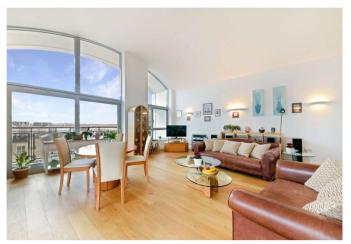

# Description

Internal inspection is the only way to appreciate this stunning penthouse apartment which is positioned within Greenwich Millennium Village. Internally there is a fantastic open plan living area which spans 22 x 19, and offers direct access onto a large private rooftop terrace, which is perfect for enjoying a glass of wine on a summer evening. There are two generous double bedrooms which both benefit from fitted wardrobes, and there are two modern bathroom suites.

Additionally, there are two private balconies, one of which offers partial views towards the River Thames, double height ceilings with floor to ceiling windows, which help flood the apartment with natural night, plus there is plenty of storage on offer. Residents will also benefit from a 24 hour concierge and secure gated parking.