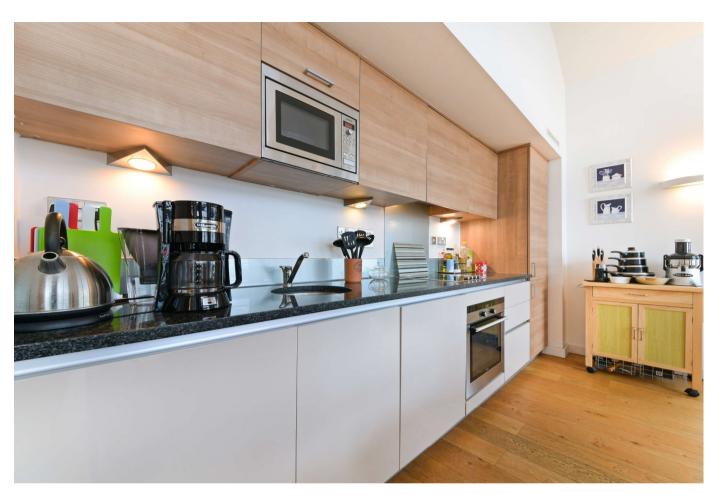

# Description

Internal inspection is the only way to appreciate this stunning penthouse apartment which is positioned within Greenwich Millennium Village. Internally there is a fantastic open plan living area which spans 22 x 19, and offers direct access onto a large private rooftop terrace, which is perfect for enjoying a glass of wine on a summer evening. There are two generous double bedrooms which both benefit from fitted wardrobes, and there are two modern bathroom suites.