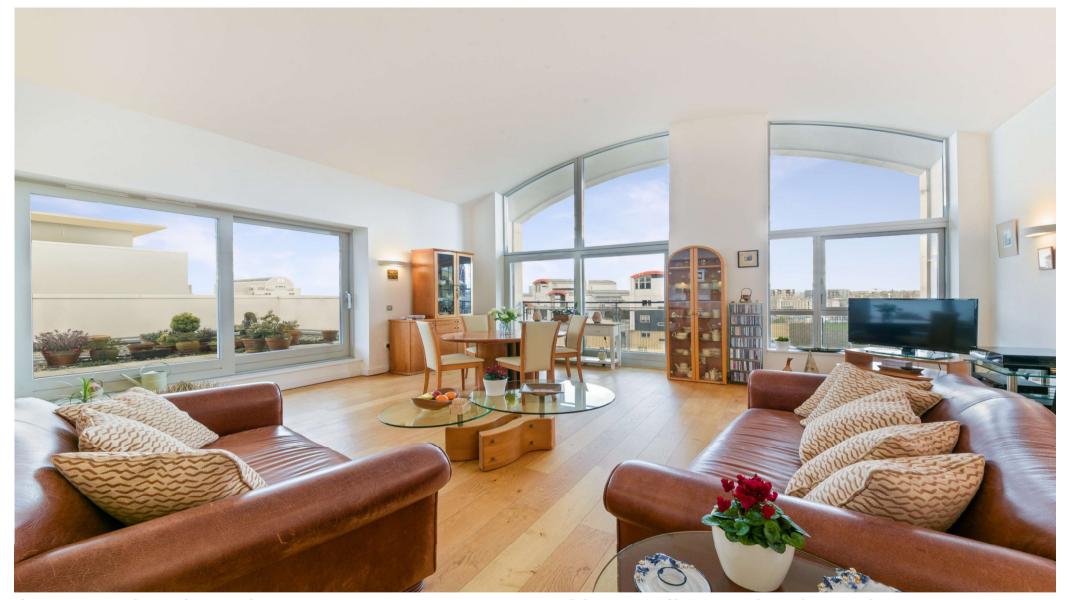

# Description

Internal inspection is the only way to appreciate this stunning penthouse apartment which is positioned within Greenwich Millennium Village. Internally there is a fantastic open plan living area which spans 22 x 19, and offers direct access onto a large private rooftop terrace, which is perfect for enjoying a glass of wine on a summer evening. There are two generous double bedrooms which both benefit from fitted wardrobes, and there are two modern bathroom suites.

Additionally, there are two private balconies, one of which offers partial views towards the River Thames, double height ceilings with floor to ceiling windows, which help flood the apartment with natural night, plus there is plenty of storage on offer. Residents will also benefit from a 24 hour concierge and secure gated parking.