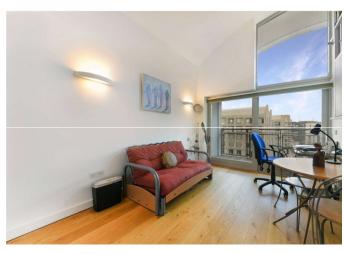

# Description

Internal inspection is the only way to appreciate this stunning penthouse apartment which is positioned within Greenwich Millennium Village. Internally there is a fantastic open plan living area which spans 22 x 19, and offers direct access onto a large private rooftop terrace, which is perfect for enjoying a glass of wine on a summer evening. There are two generous double bedrooms which both benefit from fitted wardrobes, and there are two modern bathroom suites.

Additionally, there are two private balconies, one of which offers partial views towards the River Thames, double height ceilings with floor to ceiling windows, which help flood the apartment with natural night, plus there is plenty of storage on offer. Residents will also benefit from a 24 hour concierge and secure gated parking.