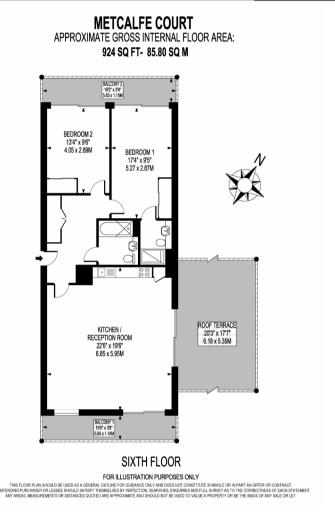

# Description

Internal inspection is the only way to appreciate this stunning penthouse apartment which is positioned within Greenwich Millennium Village. Internally there is a fantastic open plan living area which spans 22 x 19, and offers direct access onto a large private rooftop terrace, which is perfect for enjoying a glass of wine on a summer evening. There are two generous double bedrooms which both benefit from fitted wardrobes, and there are two modern bathroom suites.

Additionally, there are two private balconies, one of which offers partial views towards the River Thames, double height ceilings with floor to ceiling windows, which help flood the apartment with natural night, plus there is plenty of storage on offer. Residents will also benefit from a 24 hour concierge and secure gated parking.