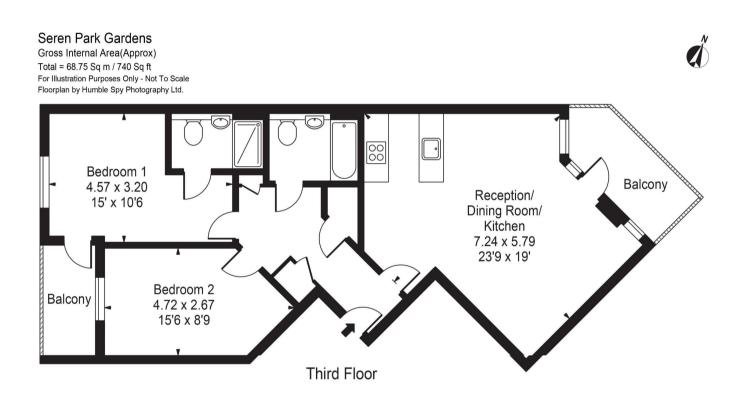

# Description

Located within a stones throw of Maze Hill station is this well presented apartment which offers approximately 740 sq ft of living accommodation.

Positioned up the third floor of this popular modern development, is this pristine two bedroom apartment which offers approximately 740 sq ft of well presented living accommodation. There is an impressive open plan living area which houses a high specification kitchen which benefits from a range of designer appliances, plus there is access to a private balcony. There are two spacious double bedrooms, with the principle suite offering an en-suite and access to a further balcony, plus there are several fitted storage units to the hallway. Residents will also benefit from access to a 24 hour concierge and there is a communal roof terrace with impressive views.