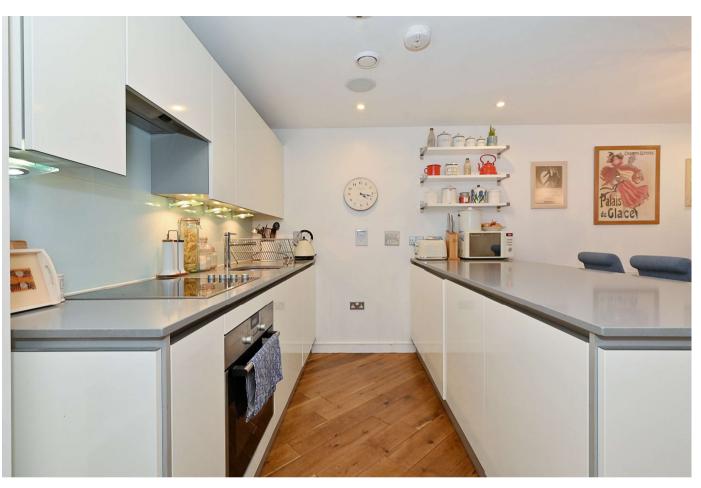

# Description

Located within a stones throw of Maze Hill station is this well presented apartment which offers approximately 740 sq ft of living accommodation.

Positioned up the third floor of this popular modern development, is this pristine two bedroom apartment which offers approximately 740 sq ft of well presented living accommodation. There is an impressive open plan living area which houses a high specification kitchen which benefits from a range of designer appliances, plus there is access to a private balcony. There are two spacious double bedrooms, with the principle suite offering an en-suite and access to a further balcony, plus there are several fitted storage units to the hallway. Residents will also benefit from access to a 24 hour concierge and there is a communal roof terrace with impressive views.