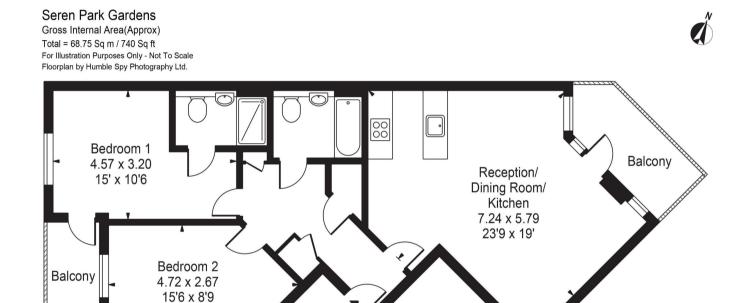

# Description

Located within a stones throw of Maze Hill station is this well presented apartment which offers approximately 740 sq ft of living accommodation.

Positioned up the third floor of this popular modern development, is this pristine two bedroom apartment which offers approximately 740 sq ft of well presented living accommodation. There is an impressive open plan living area which houses a high specification kitchen which benefits from a range of designer appliances, plus there is access to a private balcony. There are two spacious double bedrooms, with the principle suite offering an en-suite and access to a further balcony, plus there are several fitted storage units to the hallway. Residents will also benefit from access to a 24 hour concierge and there is a communal roof terrace with impressive views.