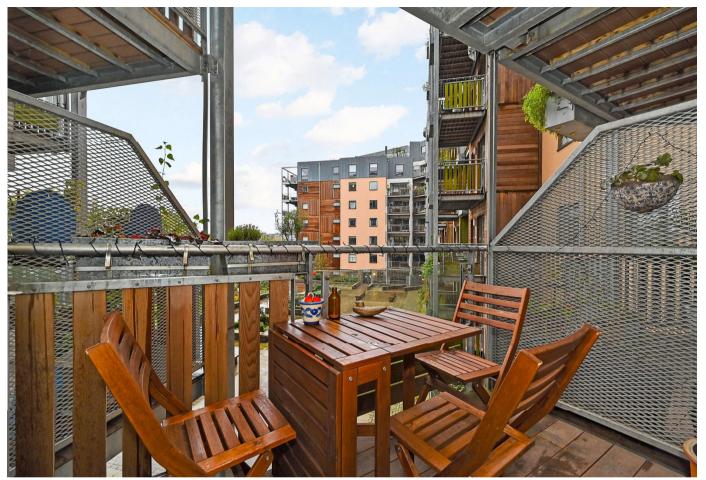

A superb, modern apartment which offers spacious living accommodation and boasts highly impressive views towards the Canary Wharf skyline.

Seren Park Gardens, Greenwich, London, SE3

- Impressive two bedroom apartment
- Great condition
- Private balcony
- Minutes from Maze Hill station
- Concierge

# Description

Located within a stones throw of Maze Hill station is this well presented apartment which offers approximately 740 sq ft of living accommodation.

Positioned up the third floor of this popular modern development, is this pristine two bedroom apartment which offers approximately 740 sq ft of well presented living accommodation. There is an impressive open plan living area which houses a high specification kitchen which benefits from a range of designer appliances, plus there is access to a private balcony. There are two spacious double bedrooms, with the principle suite offering an en-suite and access to a further balcony, plus there are several fitted storage units to the hallway. Residents will also benefit from access to a 24 hour concierge and there is a communal roof terrace with impressive views.