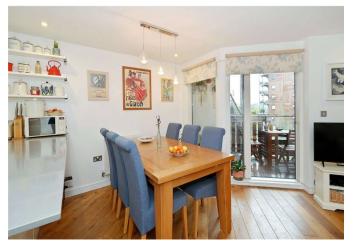

# Description

Located within a stones throw of Maze Hill station is this well presented apartment which offers approximately 740 sq ft of living accommodation.

Positioned up the third floor of this popular modern development, is this pristine two bedroom apartment which offers approximately 740 sq ft of well presented living accommodation. There is an impressive open plan living area which houses a high specification kitchen which benefits from a range of designer appliances, plus there is access to a private balcony. There are two spacious double bedrooms, with the principle suite offering an en-suite and access to a further balcony, plus there are several fitted storage units to the hallway. Residents will also benefit from access to a 24 hour concierge and there is a communal roof terrace with impressive views.