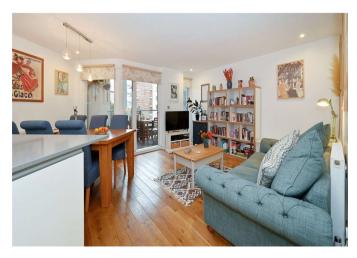

# Description

Located within a stones throw of Maze Hill station is this well presented apartment which offers approximately 740 sq ft of living accommodation.

Positioned up the third floor of this popular modern development, is this pristine two bedroom apartment which offers approximately 740 sq ft of well presented living accommodation. There is an impressive open plan living area which houses a high specification kitchen which benefits from a range of designer appliances, plus there is access to a private balcony. There are two spacious double bedrooms, with the principle suite offering an en-suite and access to a further balcony, plus there are several fitted storage units to the hallway. Residents will also benefit from access to a 24 hour concierge and there is a communal roof terrace with impressive views.