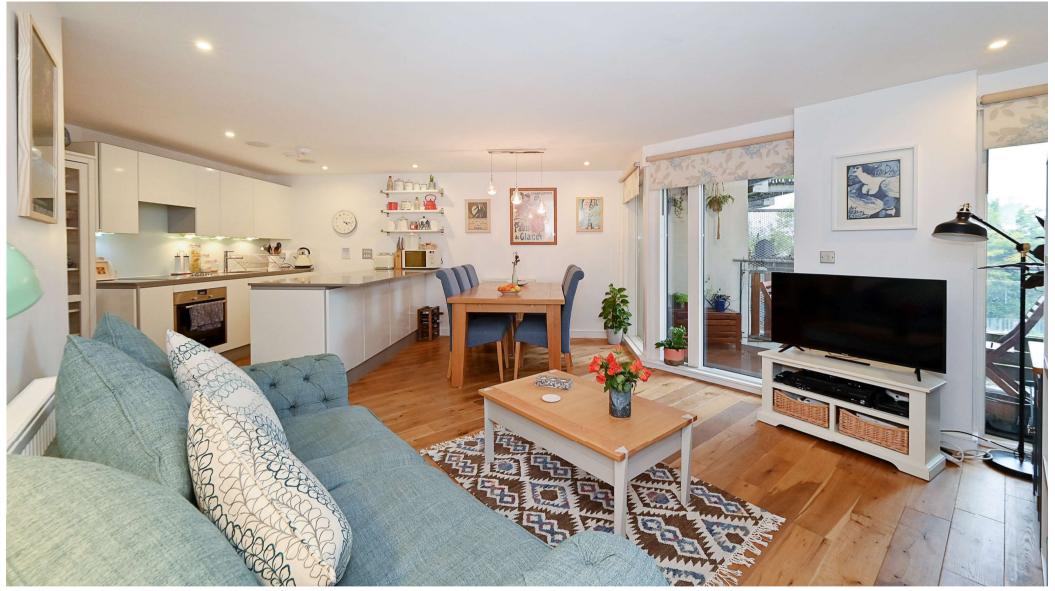

# Description

Located within a stones throw of Maze Hill station is this well presented apartment which offers approximately 740 sq ft of living accommodation.

Positioned up the third floor of this popular modern development, is this pristine two bedroom apartment which offers approximately 740 sq ft of well presented living accommodation. There is an impressive open plan living area which houses a high specification kitchen which benefits from a range of designer appliances, plus there is access to a private balcony. There are two spacious double bedrooms, with the principle suite offering an en-suite and access to a further balcony, plus there are several fitted storage units to the hallway. Residents will also benefit from access to a 24 hour concierge and there is a communal roof terrace with impressive views.