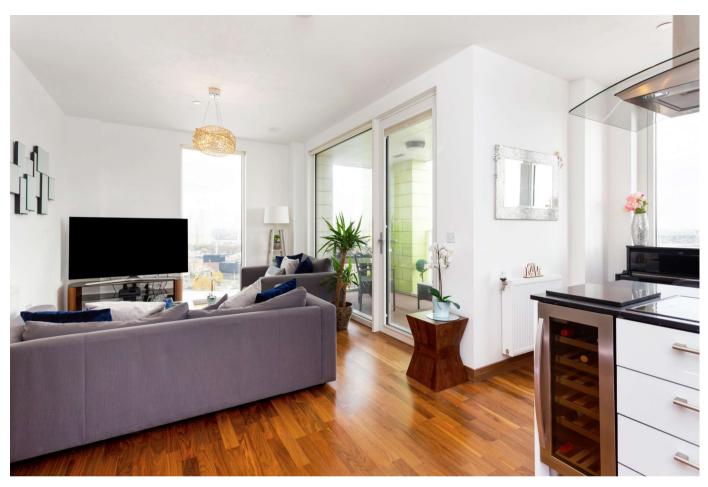

## Description

Completed in 2018, this impressive 16th floor sub penthouse apartment offers panoramic views across the London skyline. Internally there is a high specification kitchen with granite worktops and a range of designer appliances, a private balcony off of the lounge, two luxurious bathroom suites and ample storage space throughout.

Additionally there are a range of luxurious fixtures and fittings on offer, including digitally controlled tap, showers and bathroom mirrors, floor to ceiling windows and underground parking.