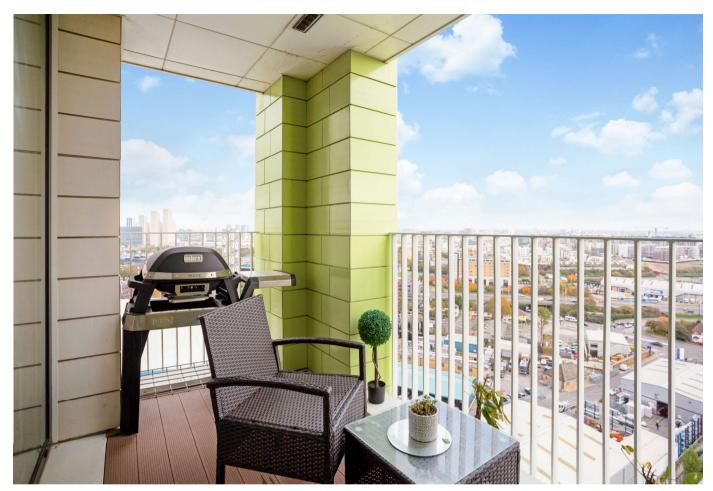

An exceptional two bedroom sub penthouse which offers panoramic views across the London skyline

- · Impressive sub penthouse apartment
- · Panoramic views across the London skyline
- Private balcony
- Underground parking
- · High specification throughout

## Description

Completed in 2018, this impressive 16th floor sub penthouse apartment offers panoramic views across the London skyline. Internally there is a high specification kitchen with granite worktops and a range of designer appliances, a private balcony off of the lounge, two luxurious bathroom suites and ample storage space throughout.

Additionally there are a range of luxurious fixtures and fittings on offer, including digitally controlled tap, showers and bathroom mirrors, floor to ceiling windows and underground parking.