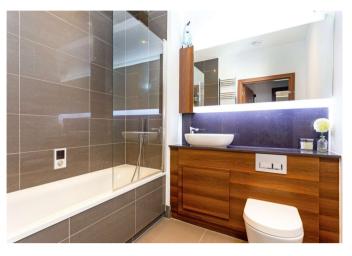

## Description

Completed in 2018, this impressive 16th floor sub penthouse apartment offers panoramic views across the London skyline. Internally there is a high specification kitchen with granite worktops and a range of designer appliances, a private balcony off of the lounge, two luxurious bathroom suites and ample storage space throughout.

Additionally there are a range of luxurious fixtures and fittings on offer, including digitally controlled tap, showers and bathroom mirrors, floor to ceiling windows and underground parking.