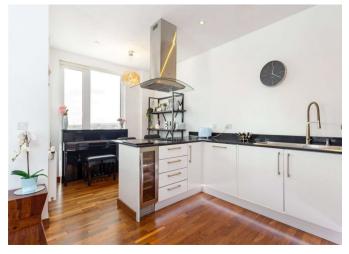

## Description

Completed in 2018, this impressive 16th floor sub penthouse apartment offers panoramic views across the London skyline. Internally there is a high specification kitchen with granite worktops and a range of designer appliances, a private balcony off of the lounge, two luxurious bathroom suites and ample storage space throughout.

Additionally there are a range of luxurious fixtures and fittings on offer, including digitally controlled tap, showers and bathroom mirrors, floor to ceiling windows and underground parking.