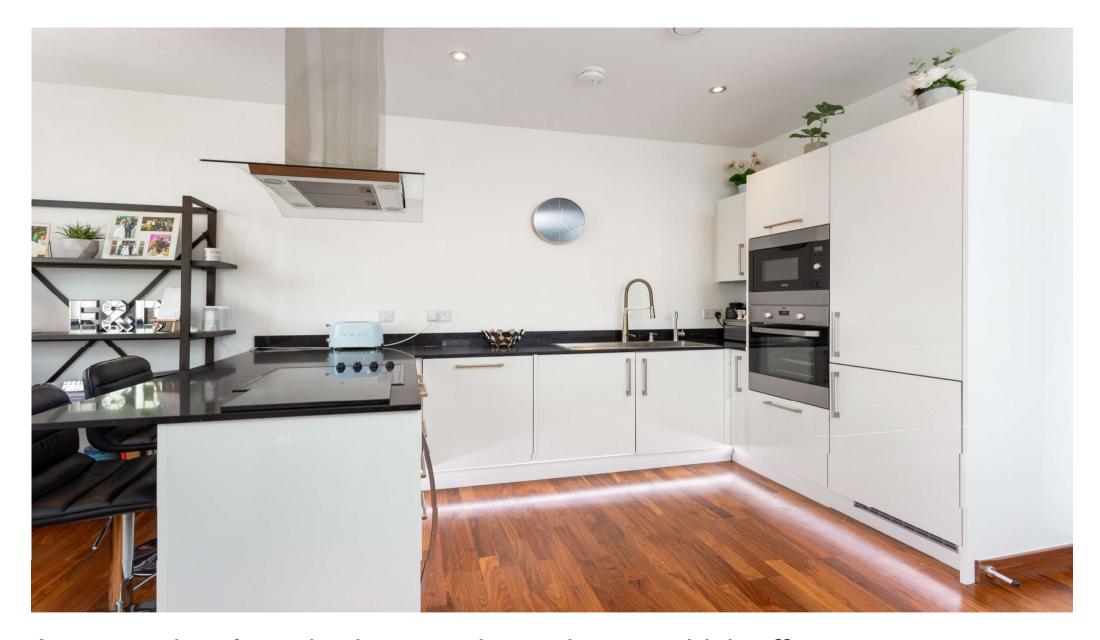

## Description

Completed in 2018, this impressive 16th floor sub penthouse apartment offers panoramic views across the London skyline. Internally there is a high specification kitchen with granite worktops and a range of designer appliances, a private balcony off of the lounge, two luxurious bathroom suites and ample storage space throughout.

Additionally there are a range of luxurious fixtures and fittings on offer, including digitally controlled tap, showers and bathroom mirrors, floor to ceiling windows and underground parking.