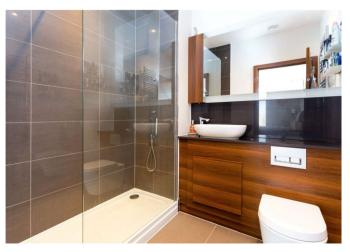

## Description

Completed in 2018, this impressive 16th floor sub penthouse apartment offers panoramic views across the London skyline. Internally there is a high specification kitchen with granite worktops and a range of designer appliances, a private balcony off of the lounge, two luxurious bathroom suites and ample storage space throughout.

Additionally there are a range of luxurious fixtures and fittings on offer, including digitally controlled tap, showers and bathroom mirrors, floor to ceiling windows and underground parking.