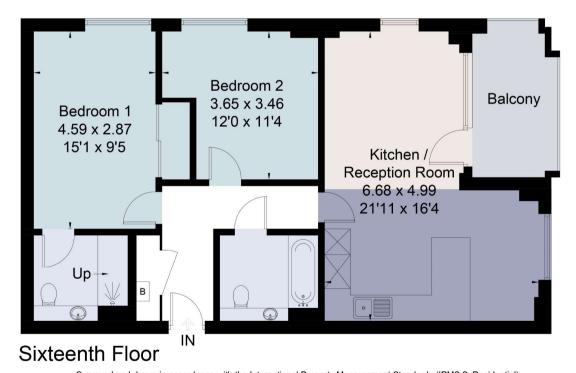

Approximate Area = 73.6 sq m / 792 sq ft Balcony = 6.9 sq m / 74 sq ftFor identification only. Not to scale. © Fourwalls Group

Surveyed and drawn in accordance with the International Property Measurement Standards (IPMS 2: Residential) fourwalls-group.com 245381