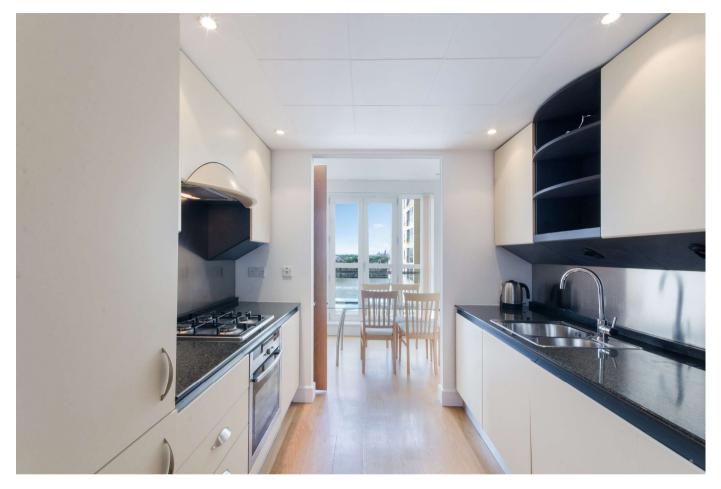

## Description

Positioned within approximately 0.2 miles of Canary Wharf is this luxurious three bedroom apartment which offers approximately 1,600 sq ft of living space. This well presented property consists of a large reception room which features views towards the River Thames, a spacious fitted kitchen with separate breakfast area and 3 fully tiled bathroom suites.