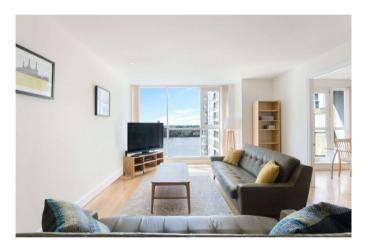

## Description

Positioned within approximately 0.2 miles of Canary Wharf is this luxurious three bedroom apartment which offers approximately 1,600 sq ft of living space. This well presented property consists of a large reception room which features views towards the River Thames, a spacious fitted kitchen with separate breakfast area and 3 fully tiled bathroom suites.