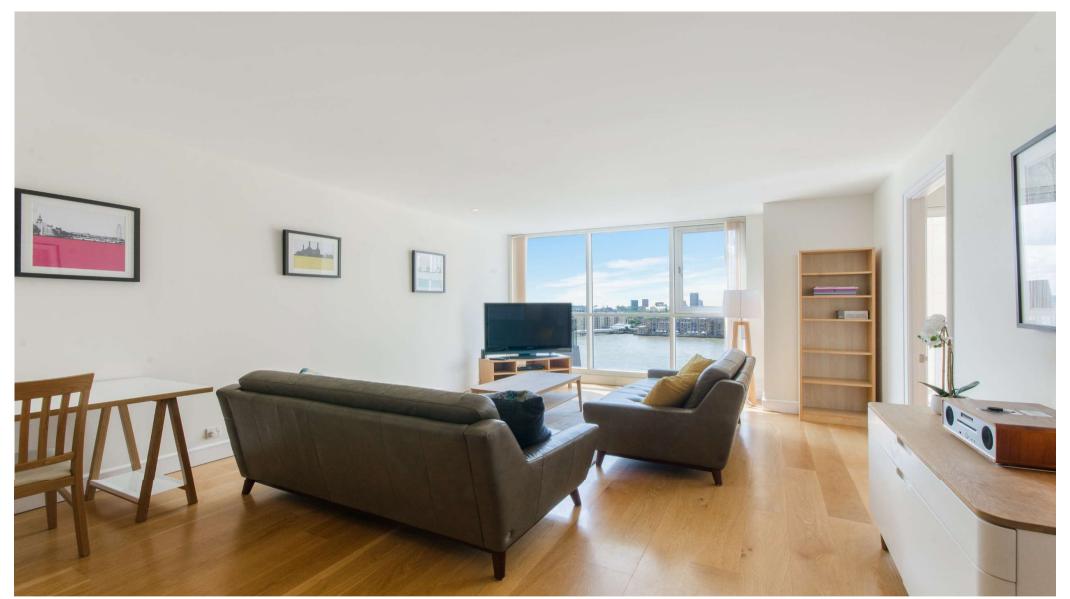

## Description

Positioned within approximately 0.2 miles of Canary Wharf is this luxurious three bedroom apartment which offers approximately 1,600 sq ft of living space. This well presented property consists of a large reception room which features views towards the River Thames, a spacious fitted kitchen with separate breakfast area and 3 fully tiled bathroom suites.

Additionally there is wooden flooring, fitted wardrobes to all bedrooms, a Juliet balcony and a separate guest cloakroom. Any perspective buyer will also benefit from access to a concierge and 24 hour security as well as secure underground parking.