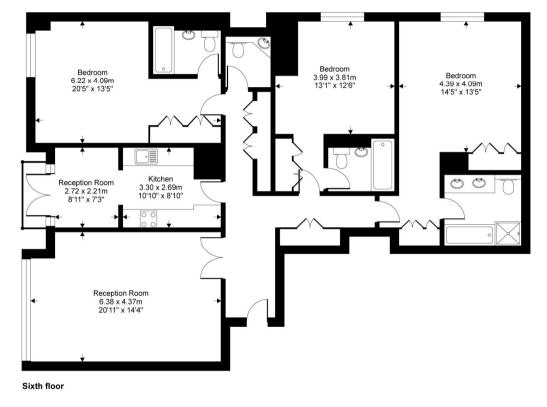

## Eaton House, London, E14

Gross internal floor area (approx): 146 sq m / 1574 sa ft For Identification only - Not to scale Niche Communications

Important notice Savills, its clients and any joint agents give notice that 1: They are not authorised to make or give any representations or warranties in relation to the property either here or elsewhere, either on their own behalf or on behalf of their client or otherwise. They assume no responsibility for any statement that may be made in these particulars. These particulars do not form part of any offer or contract and must not be relied upon as statements or representations of fact. 2: Any areas, measurements or distances are approximate. The text, photographs and plans are for guidance only and are not necessarily comprehensive. It should not be assumed that the property has all necessary planning, building regulation or other consents and Savills have not tested any services, equipment or facilities. Purchasers must satisfy themselves by inspection or otherwise. 20191008JEAR