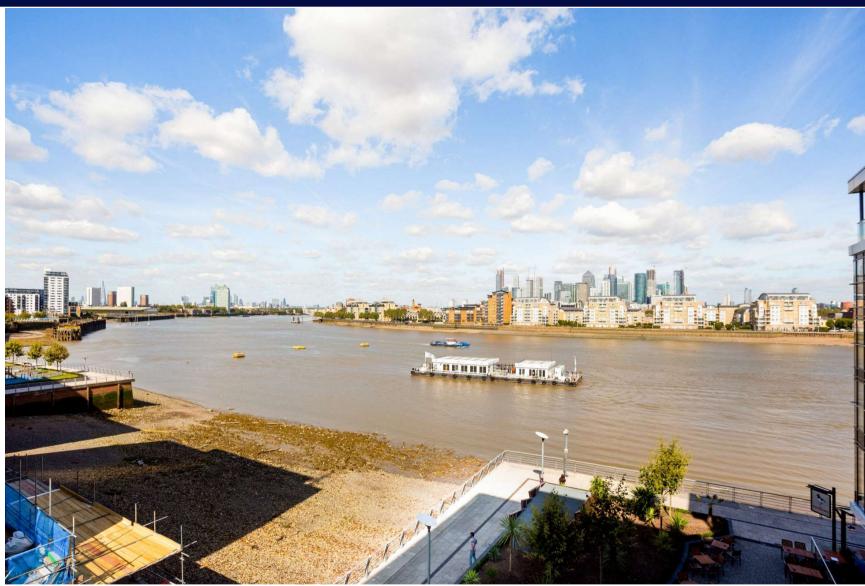

### Guide Price £485,000 - Leasehold

496 sq ft one bedroom apartment • Private balcony

- Direct river views Secure underground parking
- Close to DLR and Rail Station

1 Bedroom • 1 Bathroom • 1 Reception

## **Description**

Constructed in 2014 by Galliard Homes is this modern, one bedroom apartment which offers impressive views over the River Thames. The apartment offers 496 sq ft of living space and a bright and airy feel throughout. Internally there is a lounge which leads directly out onto a private balcony, a high gloss fitted kitchen with a range of integrated appliances, a modern bathroom suite and ample storage space throughout. The apartment includes access to a 24 hour concierge and an assigned, secure, underground parking space. For any prospective buyers seeking a buy-to-let investment, this apartment achieves a lucrative monthly rent and has a content, long-term tenant seeking to stay.

#### **Local information**

Jubilee Court benefits from an on-site Waitrose supermarket, and is within close proximity of a number of shops restaurants and bars. Cutty Sark DLR is 3 minutes away, offering access into Canary Wharf within 12 minutes and the City. Nearby Greenwich Station offers access to Central London within 8 minutes by train. All times are approximate.