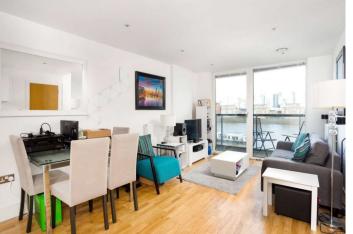

## **Description**

Constructed in 2014 by Galliard Homes is this modern, one bedroom apartment which offers impressive views over the River Thames. The apartment offers 496 sq ft of living space and a bright and airy feel throughout. Internally there is a lounge which leads directly out onto a private balcony, a high gloss fitted kitchen with a range of integrated appliances, a modern bathroom suite and ample storage space throughout. The apartment includes access to a 24 hour concierge and an assigned, secure, underground parking space. For any prospective buyers seeking a buy-to-let investment, this apartment achieves a lucrative monthly rent and has a content, long-term tenant seeking to stay.