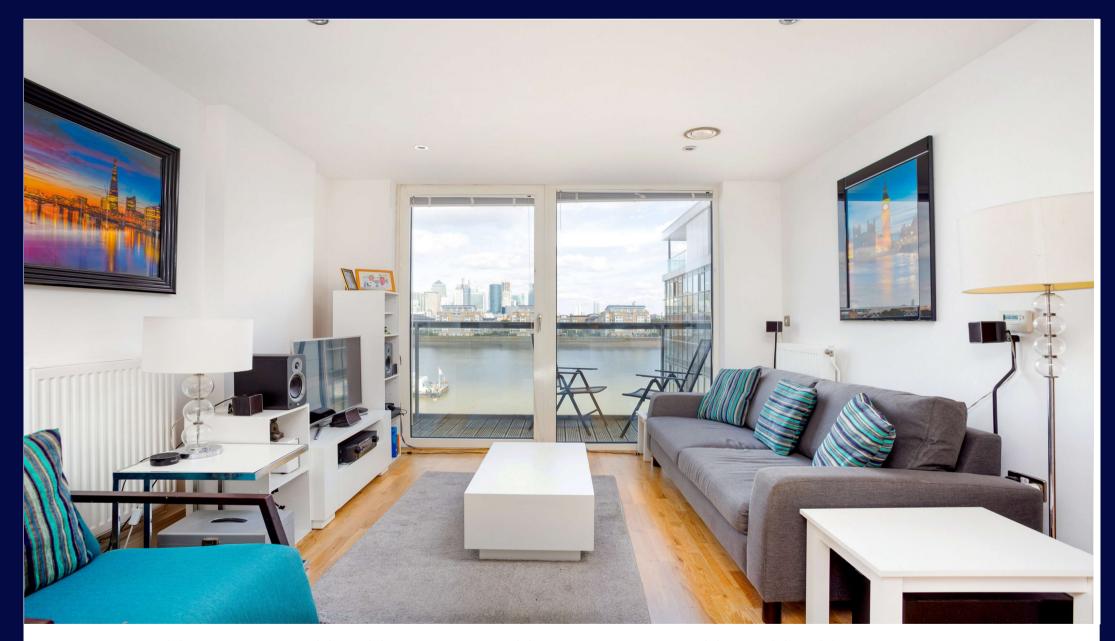

### Guide Price £485,000 - Leasehold

496 sq ft one bedroom apartment • Private balcony

- Direct river views Secure underground parking
- Close to DLR and Rail Station

1 Bedroom • 1 Bathroom • 1 Reception

## **Description**

Constructed in 2014 by Galliard Homes is this modern, one bedroom apartment which offers impressive views over the River Thames. The apartment offers 496 sq ft of living space and a bright and airy feel throughout. Internally there is a lounge which leads directly out onto a private balcony, a high gloss fitted kitchen with a range of integrated appliances, a modern bathroom suite and ample storage space throughout. The apartment includes access to a 24 hour concierge and an assigned, secure, underground parking space. For any prospective buyers seeking a buy-to-let investment, this apartment achieves a lucrative monthly rent and has a content, long-term tenant seeking to stay.