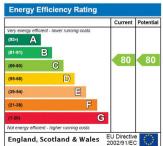

- EPC Rating = C
- Council Tax = B

# **Energy Performance**

A copy of the full Energy Performance Certificate is available on request.