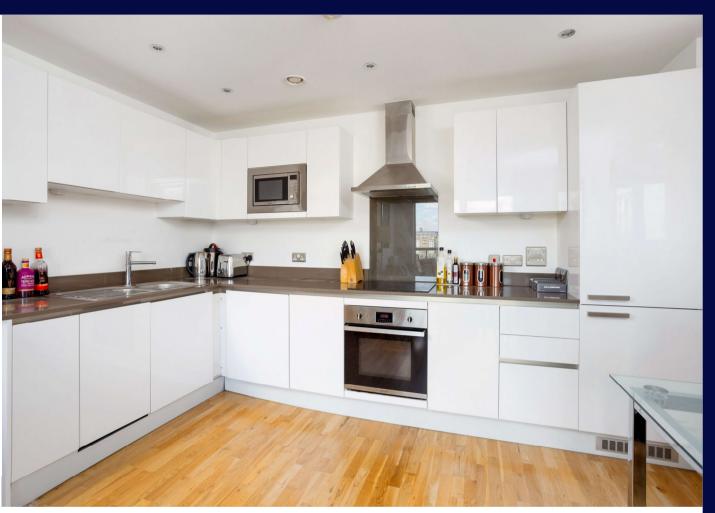

## **Description**

Constructed in 2014 by Galliard Homes is this modern, one bedroom apartment which offers impressive views over the River Thames. The apartment offers 496 sq ft of living space and a bright and airy feel throughout. Internally there is a lounge which leads directly out onto a private balcony, a high gloss fitted kitchen with a range of integrated appliances, a modern bathroom suite and ample storage space throughout. The apartment includes access to a 24 hour concierge and an assigned, secure, underground parking space. For any prospective buyers seeking a buy-to-let investment, this apartment achieves a lucrative monthly rent and has a content, long-term tenant seeking to stay.