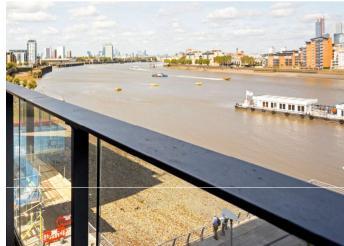

### Guide Price £485,000 - Leasehold

496 sq ft one bedroom apartment • Private balcony

- Direct river views Secure underground parking
- Close to DLR and Rail Station

1 Bedroom • 1 Bathroom • 1 Reception

## **Description**

Constructed in 2014 by Galliard Homes is this modern, one bedroom apartment which offers impressive views over the River Thames. The apartment offers 496 sq ft of living space and a bright and airy feel throughout. Internally there is a lounge which leads directly out onto a private balcony, a high gloss fitted kitchen with a range of integrated appliances, a modern bathroom suite and ample storage space throughout. The apartment includes access to a 24 hour concierge and an assigned, secure, underground parking space. For any prospective buyers seeking a buy-to-let investment, this apartment achieves a lucrative monthly rent and has a content, long-term tenant seeking to stay.