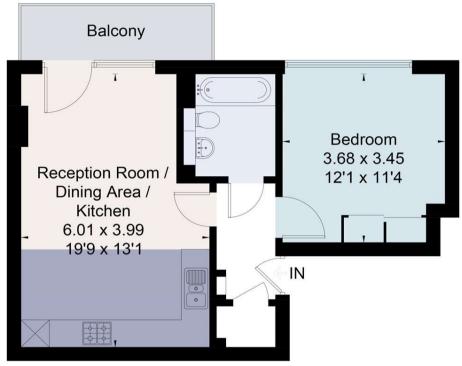

# Viewing

Strictly by appointment with Savills.

Approximate Area = 46.1 sq m / 496 sq ft Balcony Area = 4.9 sq m / 53 sq ft For identification only. Not to scale.
© Fourwalls Group

# Fourth Floor

Surveyed and drawn in accordance with the International Property Measurement Standards (IPMS 2: Residential) fourwalls-group.com 241096

Canary Wharf canarywharf@savills.com +44 (0) 20 7531 2530