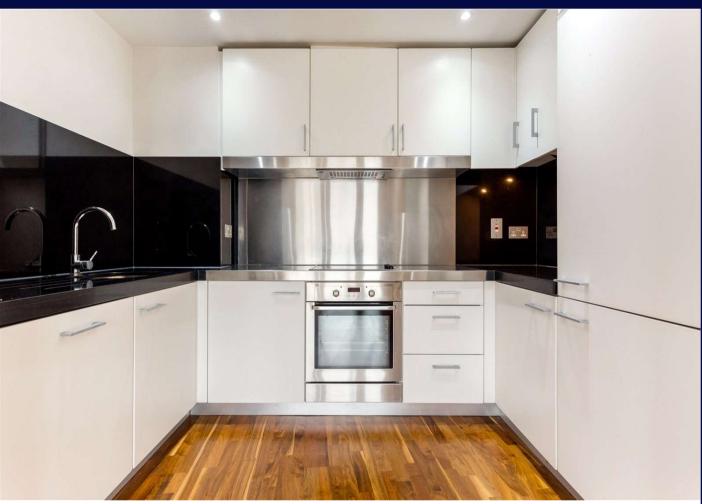

The accommodation comprises reception room with balcony with river views, separate stylish modern kitchen, bedroom with double doors on to the balcony and bathroom.