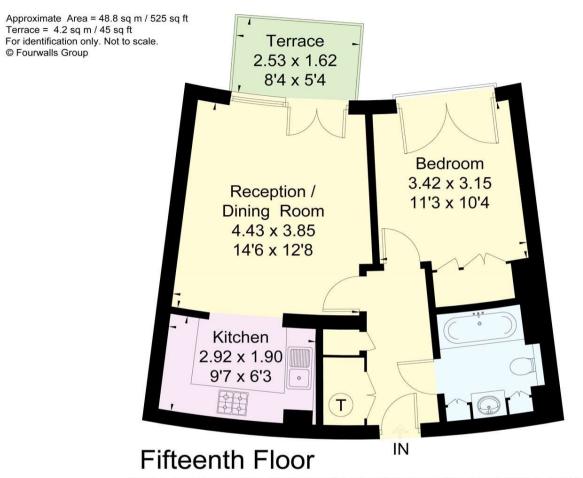

1 Bedroom • 1 Bathroom • 1 Reception

- EPC Rating = D
- Council Tax = E

### Description

Offering views of the River Thames this 15th floor, one bedroom apartment makes for an excellent purchase for a first time buyer, as a pied-à-terre or as an investment property. The apartment spans 525 sq ft and is set in one of the most desirable developments New Providence Wharf.

The accommodation comprises reception room with balcony with river views, separate stylish modern kitchen, bedroom with double doors on to the balcony and bathroom.