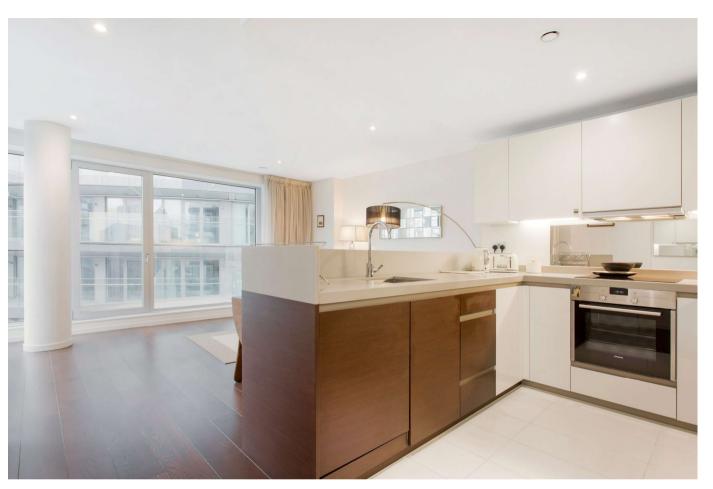

# Description

Positioned upon the 7th floor of this desirable Ballymore homes development is this stunning two bedroom apartment, which spans to approximately 944 sq ft internally. The apartment has been well maintained throughout and offers great natural lighting due to its west facing aspect, and large floor to ceiling windows. Internally there is an open plan living area, which comprises a high specification kitchen with a range of designer appliances, leading to a private balcony which offers views overlooking the dock and towards the Canary Wharf skyline.