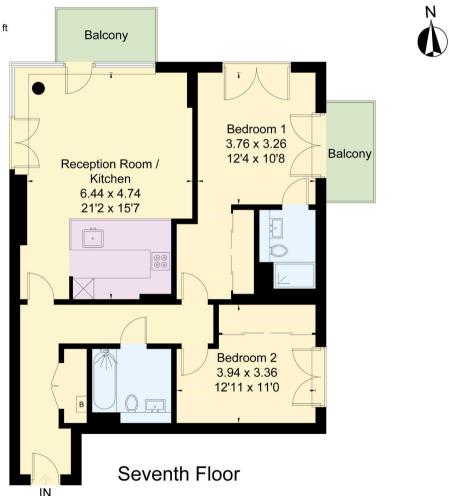

Baltimore Wharf, E14

Gross Internal Area (approx) = 87.7 sq m / 944 sq ft Balcony Areas = 8 sq m / 86 sq ft For identification only. Not to scale. © Floorplanz Ltd

Important Notice Savills, its clients and any joint agents give notice that 1: They are not authorised to make or give any representations or warranties in relation to the property either here or elsewhere, either on their own behalf or on behalf of their client or otherwise. They assume no responsibility for any statement that may be made in these particulars. These particulars do not form part of any offer or contract and must not be relied upon as statements or representations of fact. 2: Any areas, measurements or distances are approximate. The text, photographs and plans are for guidance only and are not necessarily comprehensive. It should not be assumed that the property has all necessary planning, building regulation or other consents and Savills have not tested any services, equipment or facilities. Purchasers must satisfy themselves by inspection or otherwise. 20201007JEAR