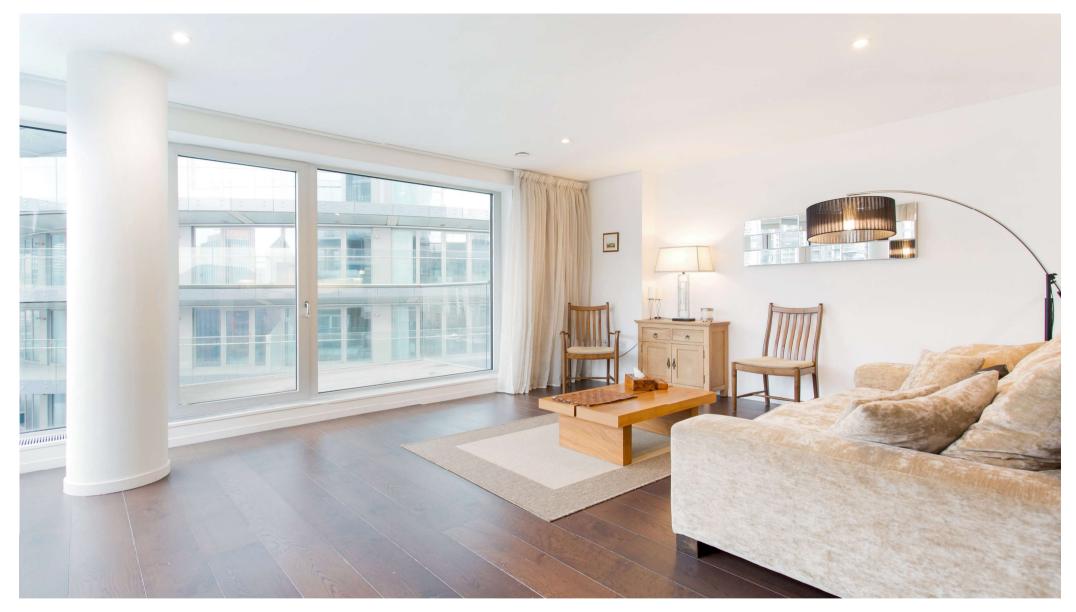

# Description

Positioned upon the 7th floor of this desirable Ballymore homes development is this stunning two bedroom apartment, which spans to approximately 944 sq ft internally. The apartment has been well maintained throughout and offers great natural lighting due to its west facing aspect, and large floor to ceiling windows. Internally there is an open plan living area, which comprises a high specification kitchen with a range of designer appliances, leading to a private balcony which offers views overlooking the dock and towards the Canary Wharf skyline.

Residents will also benefit from access to a 24 hour concierge, a fully equipped state of the art gymnasium, plus a heated indoor pool.

The images in this brochure are for indicative purposes only.