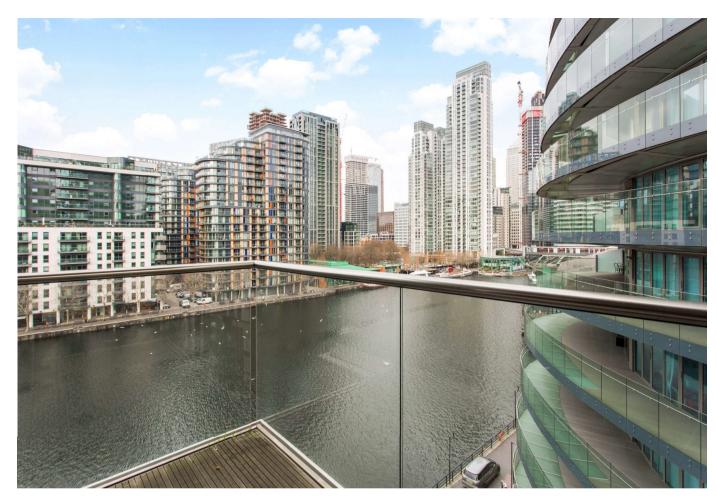

# Description

Positioned upon the 7th floor of this desirable Ballymore homes development is this stunning two bedroom apartment, which spans to approximately 944 sq ft internally. The apartment has been well maintained throughout and offers great natural lighting due to its west facing aspect, and large floor to ceiling windows. Internally there is an open plan living area, which comprises a high specification kitchen with a range of designer appliances, leading to a private balcony which offers views overlooking the dock and towards the Canary Wharf skyline.

Additionally, there are two generous bedrooms, both of which benefit from bespoke fitted wardrobes, with a an additional private balcony on the principal bedroom, plus there are two luxurious marble bathroom suites.