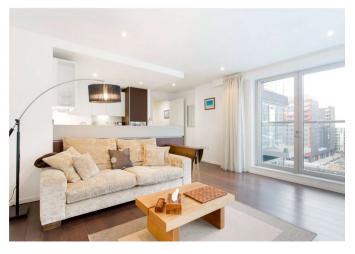

# Description

Positioned upon the 7th floor of this desirable Ballymore homes development is this stunning two bedroom apartment, which spans to approximately 944 sq ft internally. The apartment has been well maintained throughout and offers great natural lighting due to its west facing aspect, and large floor to ceiling windows. Internally there is an open plan living area, which comprises a high specification kitchen with a range of designer appliances, leading to a private balcony which offers views overlooking the dock and towards the Canary Wharf skyline.

Residents will also benefit from access to a 24 hour concierge, a fully equipped state of the art gymnasium, plus a heated indoor pool.

The images in this brochure are for indicative purposes only.