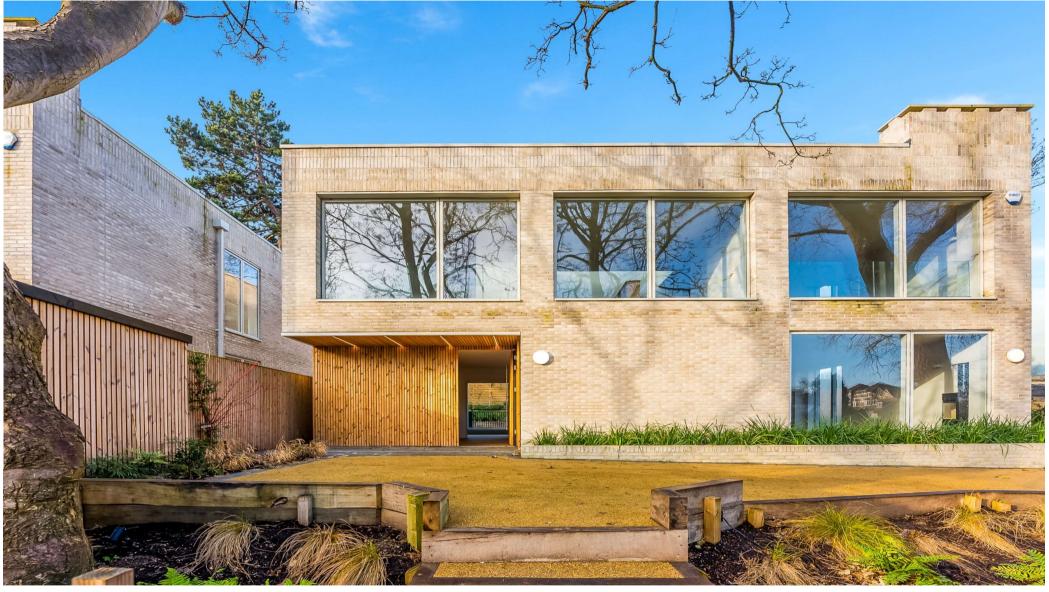

A truly outstanding five bedroom, four bathroom fully detached family home which rests on a large corner plot. Offering approximately 3,900 sq ft of living space

- Luxurious five bedroom house
- Approximately 3,900 sq ft
- Exceptional specification
- Positioned behind private gates
- Large corner plot

### Description

Situated in a private location just off one of Blackheath's most desirable roads, is this vast five bedroom fully detached family home which boasts approximately 3,900 sq ft of living accommodation arranged over three floors. Internally there is an impressive entrance hallway, an exceptional Lago Italian floating kitchen (made of toughened safety glass) and adjoining dining area, which is great for entertaining friends and family, plus two generous reception rooms, There are five double bedrooms all of which benefits from fitted wardrobes, plus there are four high end designer bathroom suites. Additionally there is a separate wc, a utility room, a large store room which could easily be used a wine cupboard, and a private terrace.

Positioned on a large corner plot, the garden has been fully landscaped with a variety of plants and shrubbery. There is also off street parking for numerous vehicles, and entry is via private electric gates.