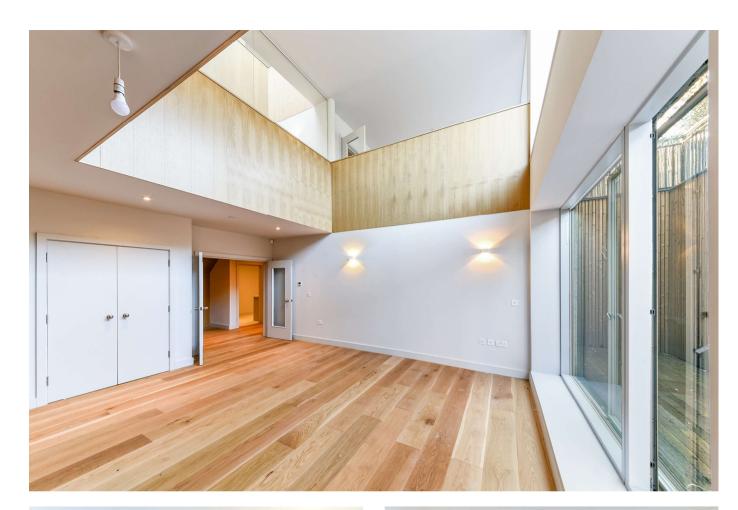

Natural light throughout is exceptional, which is mainly channeled down through the three floors via a huge skylight. There is also floor to ceiling velvac glazing which really adds to the bright and airy feel offered throughout. A bespoke oak panelled staircase with inserted lighting runs throughout, and there are various customised storage units. The layout flows flawlessly, with a creation of double height ceilings, and various voided areas, enabling you to look up and down onto other rooms within the house. There is zoned unfloor heating, a designer lighting system, and an automatic fire sprinkler system. The attention to detail throughout has been second to none, and considerable craftsmanship has gone into various areas of the build, creating a truly exceptional family home.