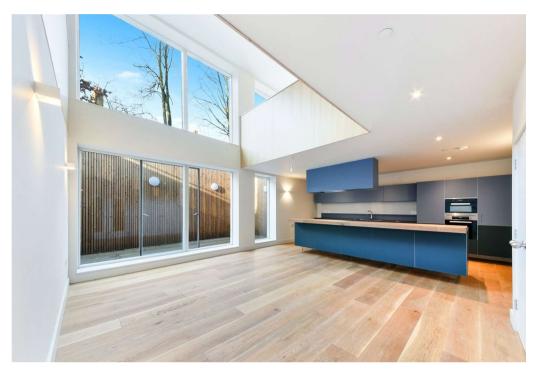

### Description

Situated in a private location just off one of Blackheath's most desirable roads, is this vast five bedroom fully detached family home which boasts approximately 3,900 sq ft of living accommodation arranged over three floors. Internally there is an impressive entrance hallway, an exceptional Lago Italian floating kitchen (made of toughened safety glass) and adjoining dining area, which is great for entertaining friends and family, plus two generous reception rooms, There are five double bedrooms all of which benefits from fitted wardrobes, plus there are four high end designer bathroom suites. Additionally there is a separate wc, a utility room, a large store room which could easily be used a wine cupboard, and a private terrace.

Natural light throughout is exceptional, which is mainly channeled down through the three floors via a huge skylight. There is also floor to ceiling velvac glazing which really adds to the bright and airy feel offered throughout. A bespoke oak panelled staircase with inserted lighting runs throughout, and there are various customised storage units. The layout flows flawlessly, with a creation of double height ceilings, and various voided areas, enabling you to look up and down onto other rooms within the house. There is zoned unfloor heating, a designer lighting system, and an automatic fire sprinkler system. The attention to detail throughout has been second to none, and considerable craftsmanship has gone into various areas of the build, creating a truly exceptional family home.