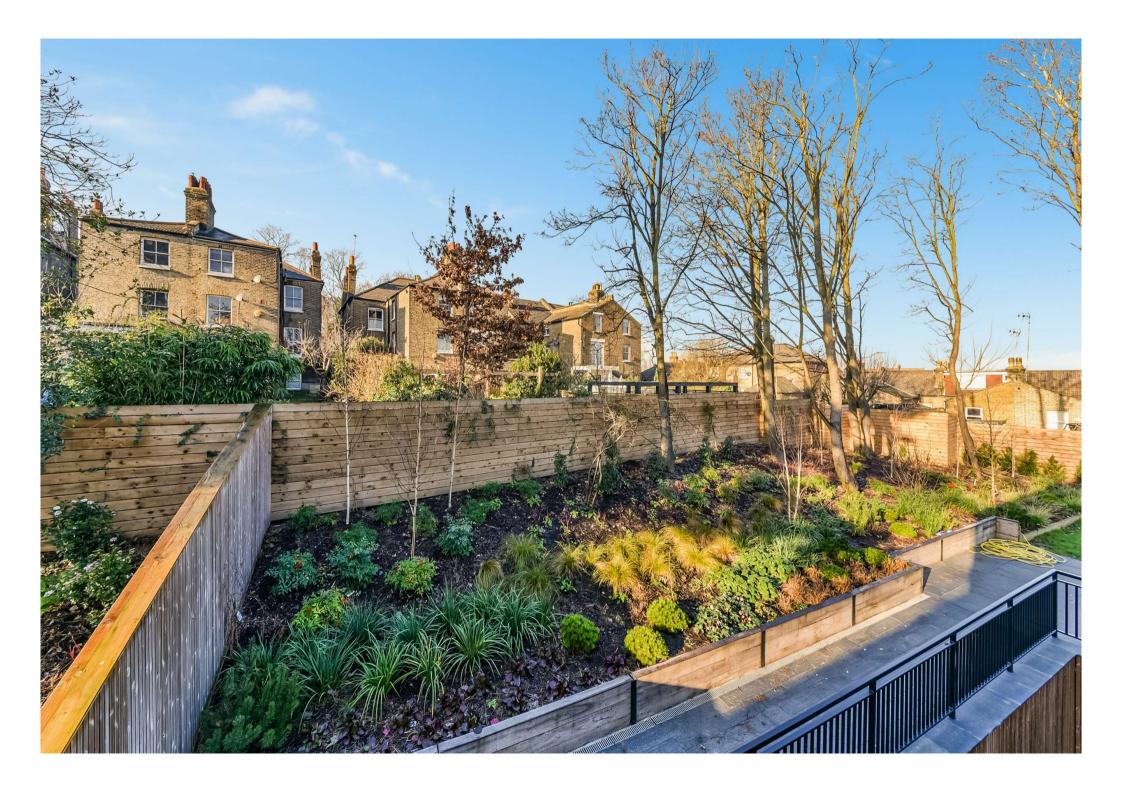

Positioned on a large corner plot, the garden has been fully landscaped with a variety of plants and shrubbery. There is also off street parking for numerous vehicles, and entry is via private electric gates.