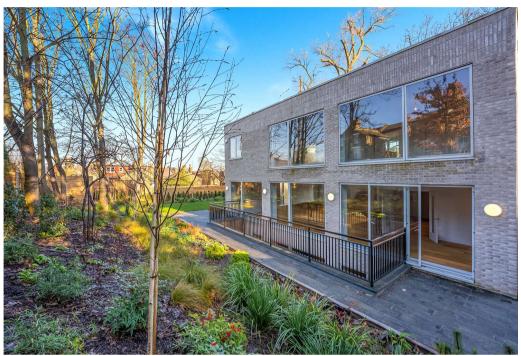

Positioned on a large corner plot, the garden has been fully landscaped with a variety of plants and shrubbery. There is also off street parking for numerous vehicles, and entry is via private electric gates.

The property further benefits from solar panels on the roof and a fire safety sprinkler system.