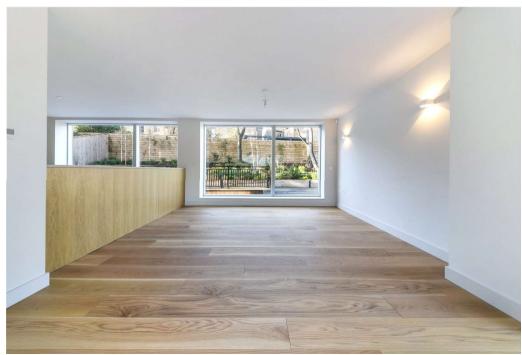

### Description

Situated in a private location just off one of Blackheath's most desirable roads, is this vast five bedroom fully detached family home which boasts approximately 3,900 sq ft of living accommodation arranged over three floors. Internally there is an impressive entrance hallway, an exceptional Lago Italian floating kitchen (made of toughened safety glass) and adjoining dining area, which is great for entertaining friends and family, plus two generous reception rooms, There are five double bedrooms all of which benefits from fitted wardrobes, plus there are four high end designer bathroom suites. Additionally there is a separate wc, a utility room, a large store room which could easily be used a wine cupboard, and a private terrace.

Natural light throughout is exceptional, which is mainly channeled down through the three floors via a huge skylight. There is also floor to ceiling velvac glazing which really adds to the bright and airy feel offered throughout. A bespoke oak panelled staircase with inserted lighting runs throughout, and there are various customised storage units. The layout flows flawlessly, with a creation of double height ceilings, and various voided areas, enabling you to look up and down onto other rooms within the house. There is zoned unfloor heating, a designer lighting system, and an automatic fire sprinkler system. The attention to detail throughout has been second to none, and considerable craftsmanship has gone into various areas of the build, creating a truly exceptional family home.