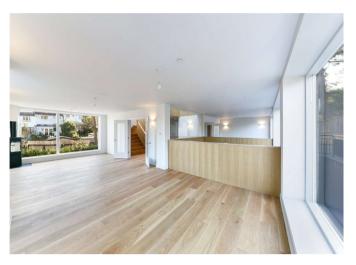

### Description

Situated in a private location just off one of Blackheath's most desirable roads, is this vast five bedroom fully detached family home which boasts approximately 3,900 sq ft of living accommodation arranged over three floors. Internally there is an impressive entrance hallway, an exceptional Lago Italian floating kitchen (made of toughened safety glass) and adjoining dining area, which is great for entertaining friends and family, plus two generous reception rooms, There are five double bedrooms all of which benefits from fitted wardrobes, plus there are four high end designer bathroom suites. Additionally there is a separate wc, a utility room, a large store room which could easily be used a wine cupboard, and a private terrace.

Natural light throughout is exceptional, which is mainly channeled down through the three floors via a huge skylight. There is also floor to ceiling velvac glazing which really adds to the bright and airy feel offered throughout. A bespoke oak panelled staircase with inserted lighting runs throughout, and there are various customised storage units. The layout flows flawlessly, with a creation of double height ceilings, and various voided areas, enabling you to look up and down onto other rooms within the house. There is zoned unfloor heating, a designer lighting system, and an automatic fire sprinkler system. The attention to detail throughout has been second to none, and considerable craftsmanship has gone into various areas of the build, creating a truly exceptional family home.