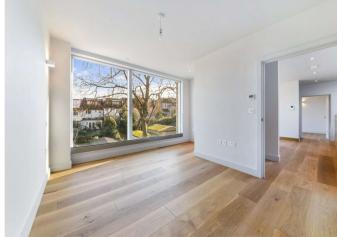

### Description

Situated in a private location just off one of Blackheath's most desirable roads, is this vast five bedroom fully detached family home which boasts approximately 3,900 sq ft of living accommodation arranged over three floors. Internally there is an impressive entrance hallway, an exceptional Lago Italian floating kitchen (made of toughened safety glass) and adjoining dining area, which is great for entertaining friends and family, plus two generous reception rooms, There are five double bedrooms all of which benefits from fitted wardrobes, plus there are four high end designer bathroom suites. Additionally there is a separate wc, a utility room, a large store room which could easily be used a wine cupboard, and a private terrace.

Natural light throughout is exceptional, which is mainly channeled down through the three floors via a huge skylight. There is also floor to ceiling velvac glazing which really adds to the bright and airy feel offered throughout. A bespoke oak panelled staircase with inserted lighting runs throughout, and there are various customised storage units. The layout flows flawlessly, with a creation of double height ceilings, and various voided areas, enabling you to look up and down onto other rooms within the house. There is zoned unfloor heating, a designer lighting system, and an automatic fire sprinkler system. The attention to detail throughout has been second to none, and considerable craftsmanship has gone into various areas of the build, creating a truly exceptional family home.