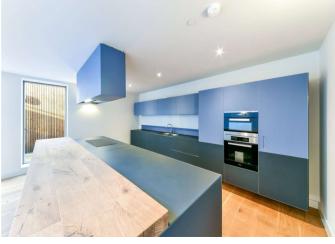

### Description

Situated in a private location just off one of Blackheath's most desirable roads, is this vast five bedroom fully detached family home which boasts approximately 3,900 sq ft of living accommodation arranged over three floors. Internally there is an impressive entrance hallway, an exceptional Lago Italian floating kitchen (made of toughened safety glass) and adjoining dining area, which is great for entertaining friends and family, plus two generous reception rooms, There are five double bedrooms all of which benefits from fitted wardrobes, plus there are four high end designer bathroom suites. Additionally there is a separate wc, a utility room, a large store room which could easily be used a wine cupboard, and a private terrace.