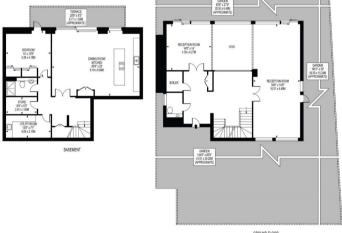

### Description

Situated in a private location just off one of Blackheath's most desirable roads, is this vast five bedroom fully detached family home which boasts approximately 3,900 sq ft of living accommodation arranged over three floors. Internally there is an impressive entrance hallway, an exceptional Lago Italian floating kitchen (made of toughened safety glass) and adjoining dining area, which is great for entertaining friends and family, plus two generous reception rooms, There are five double bedrooms all of which benefits from fitted wardrobes, plus there are four high end designer bathroom suites. Additionally there is a separate wc, a utility room, a large store room which could easily be used a wine cupboard, and a private terrace.

### **FOYLE ROAD**

FOR ILLUSTRATION PURPOSES ONLY THIS FLOOR PLAN SHOULD BE USED AS A GENERAL OUTLINE FOR GUIDANCE ONLY AND DOES NOT CONSTITUTE IN WHALE OR IN PART AN OFFER OR CONTRACT.
ANY INTERNIOR PROCASES NO ELESSE SHOULD SATESY THEASELVES BY ROSPECTION, ESAMBLES AND FLILL SAVIEY AS TO THE CORRECTIONES OF EACH STATEMENT.
ANY AREA, MESSAREMENTS OR SORTANGES COURTED ARE PROFICATION FOR THE BUSIS OF ANY MEDICAL FOR IT.