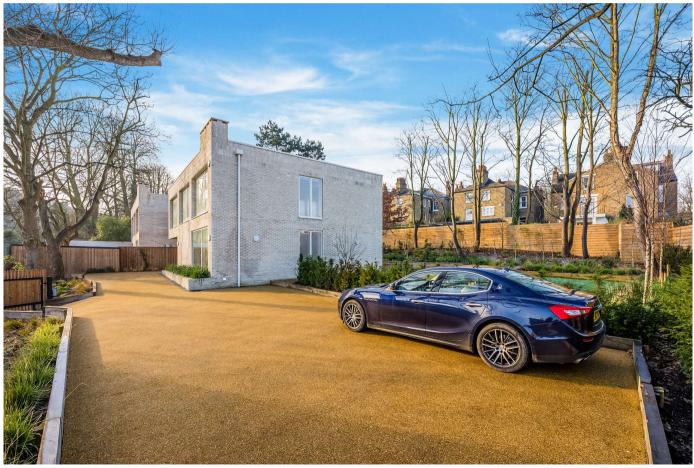

A truly outstanding five bedroom, four bathroom fully detached family home which rests on a large corner plot. Offering approximately 3,900 sq ft of living space

- Luxurious five bedroom house
- Approximately 3,900 sq ft
- Exceptional specification
- Positioned behind private gates
- Large corner plot

Positioned on a large corner plot, the garden has been fully landscaped with a variety of plants and shrubbery. There is also off street parking for numerous vehicles, and entry is via private electric gates.

The property further benefits from solar panels on the roof and a fire safety sprinkler system.