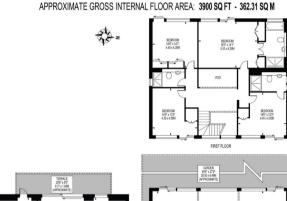

A truly outstanding five bedroom, four bathroom fully detached family home which rests on a large corner plot. Offering approximately 3,900 sq ft of living space

- Luxurious five bedroom house
- Approximately 3,900 sq ft
- Exceptional specification
- Positioned behind private gates
- Large corner plot

### Description

Situated in a private location just off one of Blackheath's most desirable roads, is this vast five bedroom fully detached family home which boasts approximately 3,900 sq ft of living accommodation arranged over three floors. Internally there is an impressive entrance hallway, an exceptional Lago Italian floating kitchen (made of toughened safety glass) and adjoining dining area, which is great for entertaining friends and family, plus two generous reception rooms, There are five double bedrooms all of which benefits from fitted wardrobes, plus there are four high end designer bathroom suites. Additionally there is a separate wc, a utility room, a large store room which could easily be used a wine cupboard, and a private terrace.

### **FOYLE ROAD**

FOR ILLUSTRATION PURPOSES ONLY THIS FLOOR PLAN SHOULD BE USED AS A GENERAL OUTLINE FOR GUIDANCE ONLY AND DOES NOT CONSTITUTE IN WHALE OR IN PART AN OFFER OR CONTRACT.
ANY INTERNIOR PROCASES NO ELESSE SHOULD SATESY THEASELVES BY ROSPECTION, ESAMBLES AND FLILL SAVIEY AS TO THE CORRECTIONES OF EACH STATEMENT.
ANY AREA, MESSAREMENTS OR SORTANGES COURTED ARE PROFICATION FOR THE BUSIS OF ANY MEDICAL FOR IT.