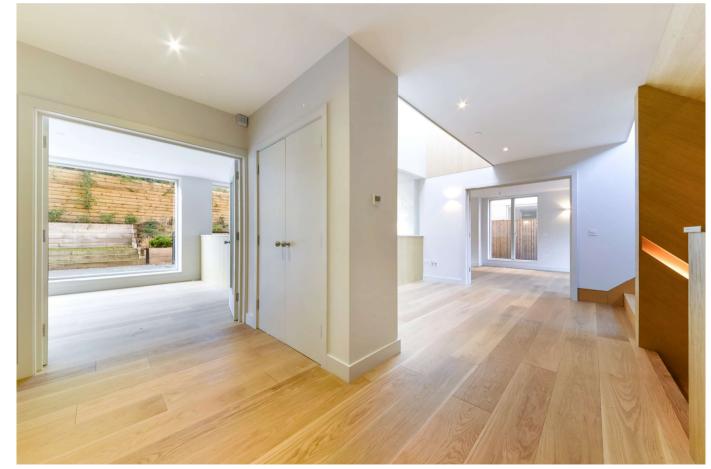

#### Description

Situated in a private location just off one of Blackheath's most desirable roads, is this vast five bedroom fully detached family home which boasts approximately 3,682 sq ft of living accommodation arranged over three floors. Internally there is an impressive entrance hallway, an exceptional Lago Italian floating kitchen (made of toughened safety glass) and adjoining dining area, which is great for entertaining friends and family, plus two generous reception rooms, There are five double bedrooms all of which benefits from fitted wardrobes, plus there are four high end designer bathroom suites. Additionally there is a separate wc, two private terraces and a secluded rear garden that has been fully landscaped with a variety of plants and shrubbery. There is also off street parking for numerous vehicles, and entry is via private electric gates

Natural light throughout is exceptional, which is mainly channeled down through the three floors via a huge skylight. There is also floor to ceiling velvac glazing which really adds to the bright and airy feel offered throughout. A bespoke oak panelled staircase with inserted lighting runs throughout, and there are various customised storage units. The layout flows flawlessly, with a creation of double height ceilings, and various voided areas, enabling you to look up and down onto other rooms within the house. There is zoned unfloor heating, a designer lighting system, and an automatic fire sprinkler system.