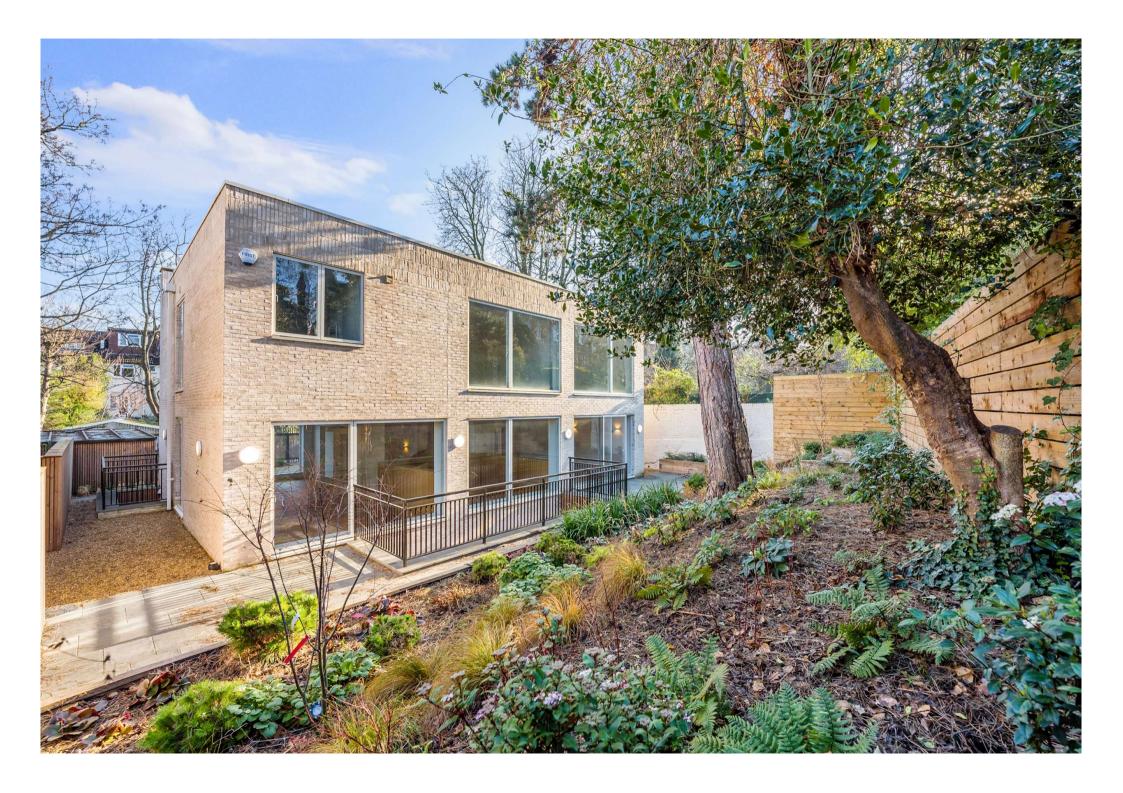

#### Description

Situated in a private location just off one of Blackheath's most desirable roads, is this vast five bedroom fully detached family home which boasts approximately 3,682 sq ft of living accommodation arranged over three floors. Internally there is an impressive entrance hallway, an exceptional Lago Italian floating kitchen (made of toughened safety glass) and adjoining dining area, which is great for entertaining friends and family, plus two generous reception rooms, There are five double bedrooms all of which benefits from fitted wardrobes, plus there are four high end designer bathroom suites. Additionally there is a separate wc, two private terraces and a secluded rear garden that has been fully landscaped with a variety of plants and shrubbery. There is also off street parking for numerous vehicles, and entry is via private electric gates

Natural light throughout is exceptional, which is mainly channeled down through the three floors via a huge skylight. There is also floor to ceiling velvac glazing which really adds to the bright and airy feel offered throughout. A bespoke oak panelled staircase with inserted lighting runs throughout, and there are various customised storage units. The layout flows flawlessly, with a creation of double height ceilings, and various voided areas, enabling you to look up and down onto other rooms within the house. There is zoned unfloor heating, a designer lighting system, and an automatic fire sprinkler system.