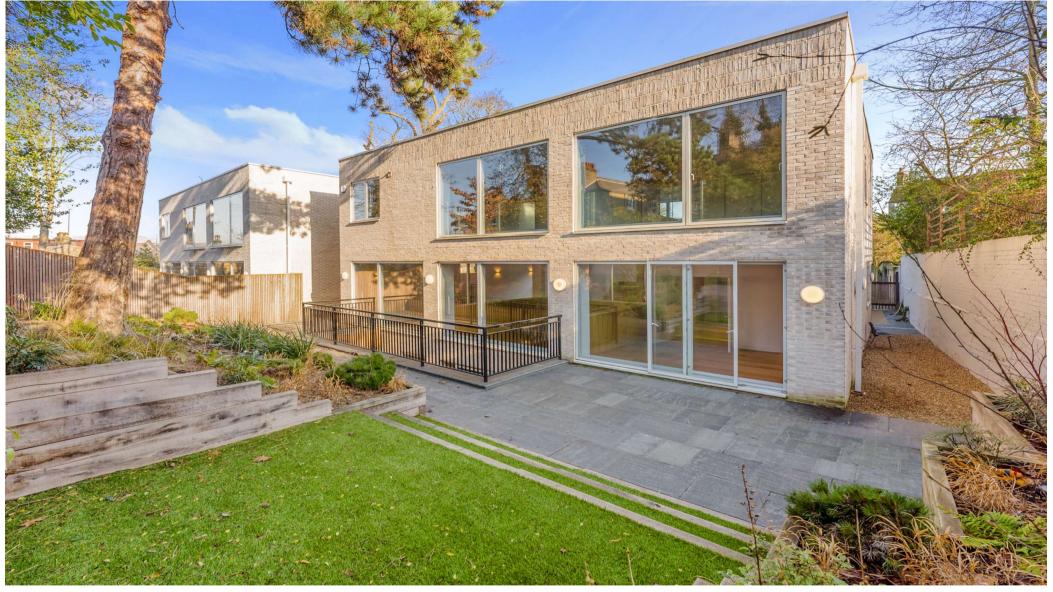

#### Description

Situated in a private location just off one of Blackheath's most desirable roads, is this vast five bedroom fully detached family home which boasts approximately 3,682 sq ft of living accommodation arranged over three floors. Internally there is an impressive entrance hallway, an exceptional Lago Italian floating kitchen (made of toughened safety glass) and adjoining dining area, which is great for entertaining friends and family, plus two generous reception rooms, There are five double bedrooms all of which benefits from fitted wardrobes, plus there are four high end designer bathroom suites. Additionally there is a separate wc, two private terraces and a secluded rear garden that has been fully landscaped with a variety of plants and shrubbery. There is also off street parking for numerous vehicles, and entry is via private electric gates

Natural light throughout is exceptional, which is mainly channeled down through the three floors via a huge skylight. There is also floor to ceiling velvac glazing which really adds to the bright and airy feel offered throughout. A bespoke oak panelled staircase with inserted lighting runs throughout, and there are various customised storage units. The layout flows flawlessly, with a creation of double height ceilings, and various voided areas, enabling you to look up and down onto other rooms within the house. There is zoned unfloor heating, a designer lighting system, and an automatic fire sprinkler system.