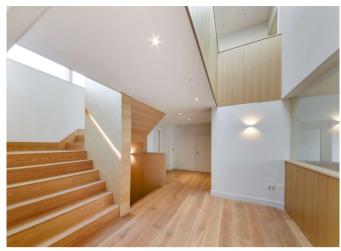

Natural light throughout is exceptional, which is mainly channeled down through the three floors via a huge skylight. There is also floor to ceiling velvac glazing which really adds to the bright and airy feel offered throughout. A bespoke oak panelled staircase with inserted lighting runs throughout, and there are various customised storage units. The layout flows flawlessly, with a creation of double height ceilings, and various voided areas, enabling you to look up and down onto other rooms within the house. There is zoned unfloor heating, a designer lighting system, and an automatic fire sprinkler system.

There is zoned unfloor heating, a designer lighting system, and an automatic fire sprinkler system. The attention to detail throughout has been second to none, and considerable craftsmanship has gone into various areas of the build, creating a truly exceptional family home.