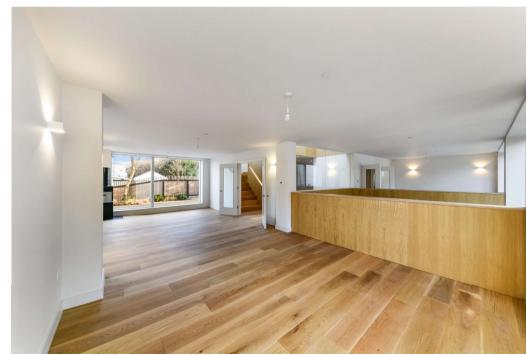

#### Description

Situated in a private location just off one of Blackheath's most desirable roads, is this vast five bedroom fully detached family home which boasts approximately 3,682 sq ft of living accommodation arranged over three floors. Internally there is an impressive entrance hallway, an exceptional Lago Italian floating kitchen (made of toughened safety glass) and adjoining dining area, which is great for entertaining friends and family, plus two generous reception rooms, There are five double bedrooms all of which benefits from fitted wardrobes, plus there are four high end designer bathroom suites. Additionally there is a separate wc, two private terraces and a secluded rear garden that has been fully landscaped with a variety of plants and shrubbery. There is also off street parking for numerous vehicles, and entry is via private electric gates

Natural light throughout is exceptional, which is mainly channeled down through the three floors via a huge skylight. There is also floor to ceiling velvac glazing which really adds to the bright and airy feel offered throughout. A bespoke oak panelled staircase with inserted lighting runs throughout, and there are various customised storage units. The layout flows flawlessly, with a creation of double height ceilings, and various voided areas, enabling you to look up and down onto other rooms within the house. There is zoned unfloor heating, a designer lighting system, and an automatic fire sprinkler system.