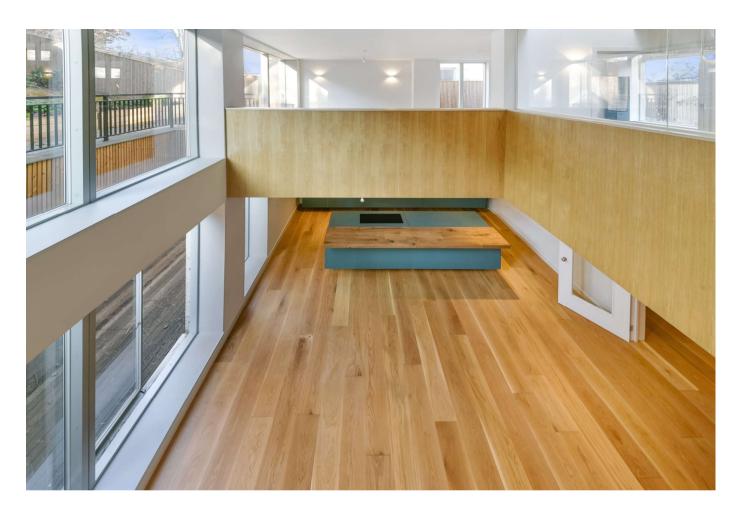

Natural light throughout is exceptional, which is mainly channeled down through the three floors via a huge skylight. There is also floor to ceiling velvac glazing which really adds to the bright and airy feel offered throughout. A bespoke oak panelled staircase with inserted lighting runs throughout, and there are various customised storage units. The layout flows flawlessly, with a creation of double height ceilings, and various voided areas, enabling you to look up and down onto other rooms within the house. There is zoned unfloor heating, a designer lighting system, and an automatic fire sprinkler system.

There is zoned unfloor heating, a designer lighting system, and an automatic fire sprinkler system. The attention to detail throughout has been second to none, and considerable craftsmanship has gone into various areas of the build, creating a truly exceptional family home.