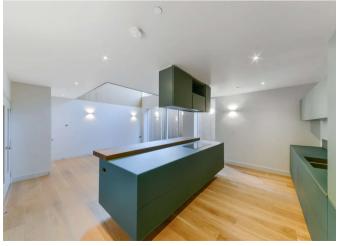

#### Description

Situated in a private location just off one of Blackheath's most desirable roads, is this vast five bedroom fully detached family home which boasts approximately 3,682 sq ft of living accommodation arranged over three floors. Internally there is an impressive entrance hallway, an exceptional Lago Italian floating kitchen (made of toughened safety glass) and adjoining dining area, which is great for entertaining friends and family, plus two generous reception rooms, There are five double bedrooms all of which benefits from fitted wardrobes, plus there are four high end designer bathroom suites. Additionally there is a separate wc, two private terraces and a secluded rear garden that has been fully landscaped with a variety of plants and shrubbery. There is also off street parking for numerous vehicles, and entry is via private electric gates