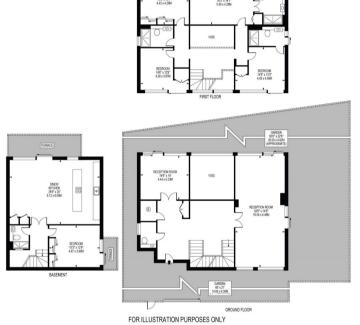

### **FOYLE ROAD**

APPROXIMATE GROSS INTERNAL FLOOR AREA: 3682 SQ FT - 342.06 SQ M

**Energy Efficiency Rating** Current Potential Very energy efficient - lower running costs 105 105 (55-68) (39-54) (21-38)G Not energy efficient - higher running costs England, Scotland & Wales EU Directive 2002/91/EC