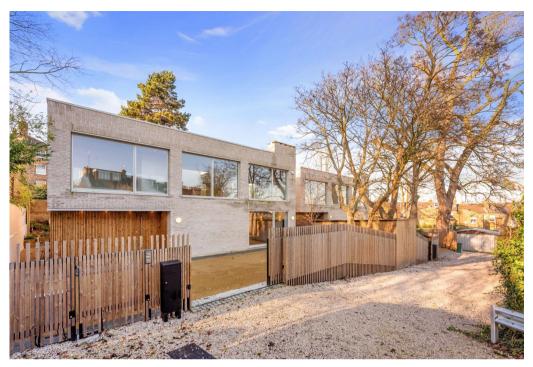

A privately located fully detached family home which offers an exceptional specification throughout. This stunning newly built property offers approximately 3,682 sq ft of accommodation

- Luxurious five bedroom house
- Approximately 3,680 sq ft
- Exceptional specification
- · Positioned behind private gates
- Large corner plot

#### Description

Situated in a private location just off one of Blackheath's most desirable roads, is this vast five bedroom fully detached family home which boasts approximately 3,682 sq ft of living accommodation arranged over three floors. Internally there is an impressive entrance hallway, an exceptional Lago Italian floating kitchen (made of toughened safety glass) and adjoining dining area, which is great for entertaining friends and family, plus two generous reception rooms, There are five double bedrooms all of which benefits from fitted wardrobes, plus there are four high end designer bathroom suites. Additionally there is a separate wc, two private terraces and a secluded rear garden that has been fully landscaped with a variety of plants and shrubbery. There is also off street parking for numerous vehicles, and entry is via private electric gates