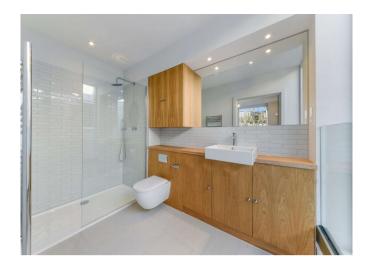

#### Description

Situated in a private location just off one of Blackheath's most desirable roads, is this vast five bedroom fully detached family home which boasts approximately 3,682 sq ft of living accommodation arranged over three floors. Internally there is an impressive entrance hallway, an exceptional Lago Italian floating kitchen (made of toughened safety glass) and adjoining dining area, which is great for entertaining friends and family, plus two generous reception rooms, There are five double bedrooms all of which benefits from fitted wardrobes, plus there are four high end designer bathroom suites. Additionally there is a separate wc, two private terraces and a secluded rear garden that has been fully landscaped with a variety of plants and shrubbery. There is also off street parking for numerous vehicles, and entry is via private electric gates