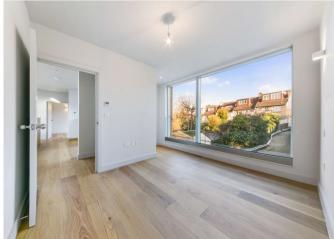

#### Description

Situated in a private location just off one of Blackheath's most desirable roads, is this vast five bedroom fully detached family home which boasts approximately 3,682 sq ft of living accommodation arranged over three floors. Internally there is an impressive entrance hallway, an exceptional Lago Italian floating kitchen (made of toughened safety glass) and adjoining dining area, which is great for entertaining friends and family, plus two generous reception rooms, There are five double bedrooms all of which benefits from fitted wardrobes, plus there are four high end designer bathroom suites. Additionally there is a separate wc, two private terraces and a secluded rear garden that has been fully landscaped with a variety of plants and shrubbery. There is also off street parking for numerous vehicles, and entry is via private electric gates

Natural light throughout is exceptional, which is mainly channeled down through the three floors via a huge skylight. There is also floor to ceiling velvac glazing which really adds to the bright and airy feel offered throughout. A bespoke oak panelled staircase with inserted lighting runs throughout, and there are various customised storage units. The layout flows flawlessly, with a creation of double height ceilings, and various voided areas, enabling you to look up and down onto other rooms within the house. There is zoned unfloor heating, a designer lighting system, and an automatic fire sprinkler system.