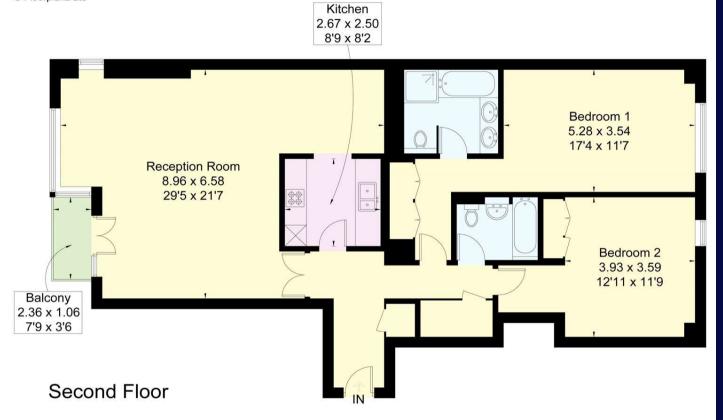

# Viewing

Strictly by appointment with Savills.

Berkeley Tower, E14
Gross Internal Area (approx) = 123.3 sq m / 1327 sq ft
Balcony Area = 2.5 sq m / 27 sq ft
For identification only. Not to scale.
© Floorplanz Ltd