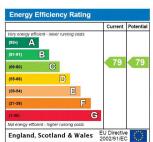

• EPC Rating = B

# **Energy Performance**

A copy of the full Energy Performance Certificate is available on request.