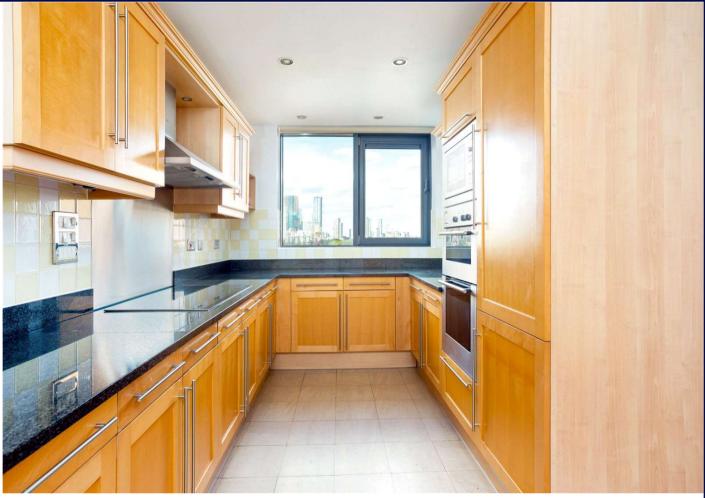

#### Description

Positioned in a secure gated development, is this incredibly spacious two bedroom penthouse which is arranged over two floors. Internally the apartment offers an extremely generous 1,820 sq ft of living space, and boasts an impressive triple aspect lounge / dining area, a large fitted kitchen with integrated appliances, plus three bathroom suites. Additionally there is wooden flooring throughout, a separate utility room, floor to ceiling windows, two private balconies and a secure parking space.