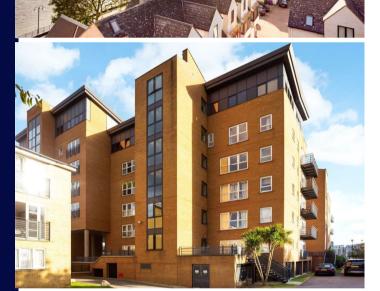

# A SUBSTANTIAL DUPLEX PENTHOUSE WHICH OFFERS IMPRESSIVE VIEWS OVER THE LONDON SKYLINE. THE PROPERTY IS POSITIONED IN A SECURE GATED DEVELOPMENT

LANGBOURNE PLACE, CANARY WHARF, LONDON, E14 3WW Guide Price £1,150,000 - Leasehold

#### Description

Positioned in a secure gated development, is this incredibly spacious two bedroom penthouse which is arranged over two floors. Internally the apartment offers an extremely generous 1,820 sq ft of living space, and boasts an impressive triple aspect lounge / dining area, a large fitted kitchen with integrated appliances, plus three bathroom suites. Additionally there is wooden flooring throughout, a separate utility room, floor to ceiling windows, two private balconies and a secure parking space.