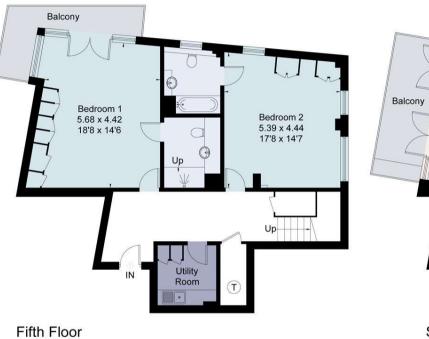

#### Description

Positioned in a secure gated development, is this incredibly spacious two bedroom penthouse which is arranged over two floors. Internally the apartment offers an extremely generous 1,820 sq ft of living space, and boasts an impressive triple aspect lounge / dining area, a large fitted kitchen with integrated appliances, plus three bathroom suites. Additionally there is wooden flooring throughout, a separate utility room, floor to ceiling windows, two private balconies and a secure parking space.

### Viewing

Strictly by appointment with Savills.

Dining Area 4.83 x 2.27 15'10 x 7'5

Kitchen 4.73 x 2.53 15'6 x 8'4

Dn

Up

Reception Room 5.85 x 4.43 19'2 x 14'6

Approximate Area = 169.1 sq m / 1820 sq ft Balconies Area = 17.9 sq m / 193 sq ft For identification only. Not to scale. © Fourwalls Group

Sixth Floor

IN

Surveyed and drawn in accordance with the International Property Measurement Standards (IPMS 2: Residential) fourwalls-group.com 241352

Canary Wharf canarywharf@savills.com +44 (0) 20 7531 2530