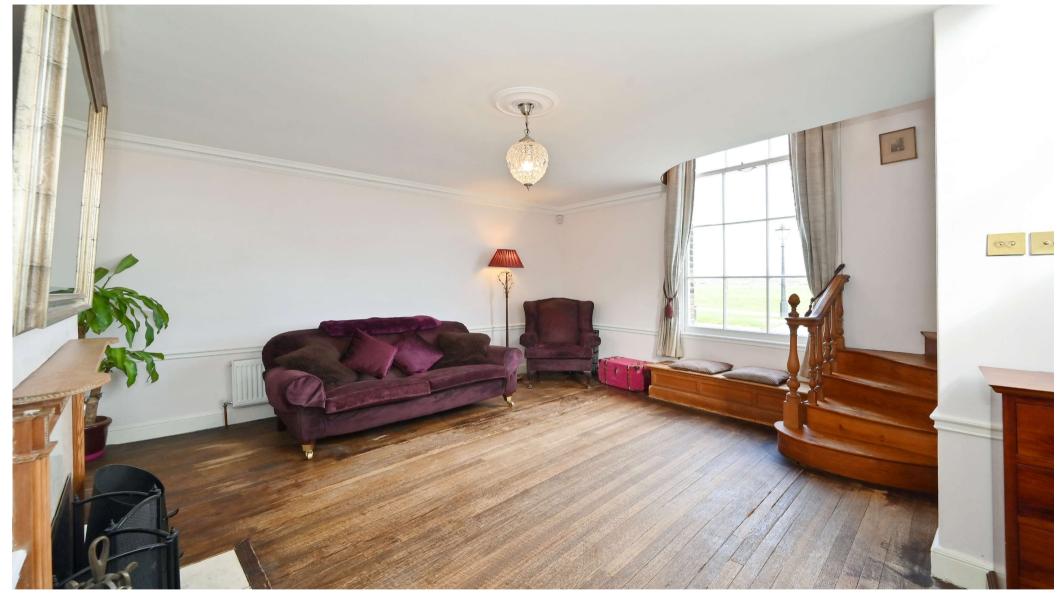

# Description

The Paragon is an historic piece of architecture dating back to circa 1800, which comprises of a mixture of attractive Grade I listed houses, which are positioned in a private road on the fringe of Blackheath common. The property offers plenty of original charm and character and boasts well presented accommodation set across three floors, accessed by a feature spiral staircase.

Internally, there is a charming lounge, a fitted kitchen with integral appliances, which leads out into a conservatory / breakfast area, directly leading into a quaint courtyard.

Furthermore, the principal bedroom occupies the top floor and offers an en suite and dressing area, in addition to a generous second bedroom and modern bathroom.