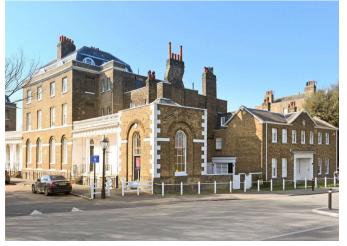

# Description

The Paragon is an historic piece of architecture dating back to circa 1800, which comprises of a mixture of attractive Grade I listed houses, which are positioned in a private road on the fringe of Blackheath common. The property offers plenty of original charm and character and boasts well presented accommodation set across three floors, accessed by a feature spiral staircase.

#### **Local Information**

The Paragon is regarded as one of the most prestigious roads within Blackheath, given its premier location on the cusp of Blackheath common, and being within just 0.5 miles of Greenwich Park. There are a vast selection of shops, boutiques and various exclusive bars and restaurants all within close proximity. Blackheath station also provides swift connections into London Bridge and beyond.