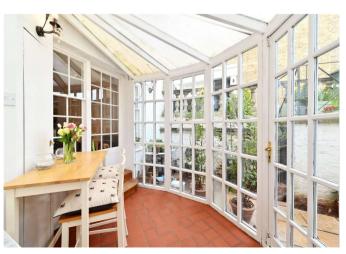

Internally, there is a charming lounge, a fitted kitchen with integral appliances, which leads out into a conservatory / breakfast area, directly leading into a quaint courtyard.

Furthermore, the principal bedroom occupies the top floor and offers an en suite and dressing area, in addition to a generous second bedroom and modern bathroom.