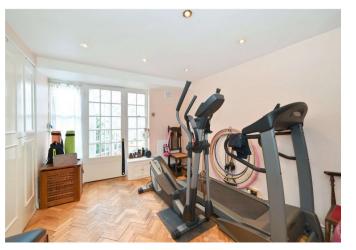

Internally, there is a charming lounge, a fitted kitchen with integral appliances, which leads out into a conservatory / breakfast area, directly leading into a quaint courtyard.

Furthermore, the principal bedroom occupies the top floor and offers an en suite and dressing area, in addition to a generous second bedroom and modern bathroom.