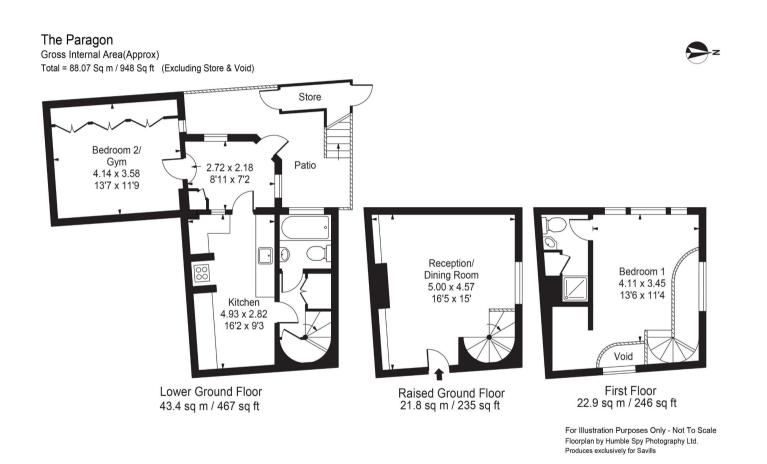

# Description

The Paragon is an historic piece of architecture dating back to circa 1800, which comprises of a mixture of attractive Grade I listed houses, which are positioned in a private road on the fringe of Blackheath common. The property offers plenty of original charm and character and boasts well presented accommodation set across three floors, accessed by a feature spiral staircase.

Internally, there is a charming lounge, a fitted kitchen with integral appliances, which leads out into a conservatory / breakfast area, directly leading into a quaint courtyard.

Furthermore, the principal bedroom occupies the top floor and offers an en suite and dressing area, in addition to a generous second bedroom and modern bathroom.