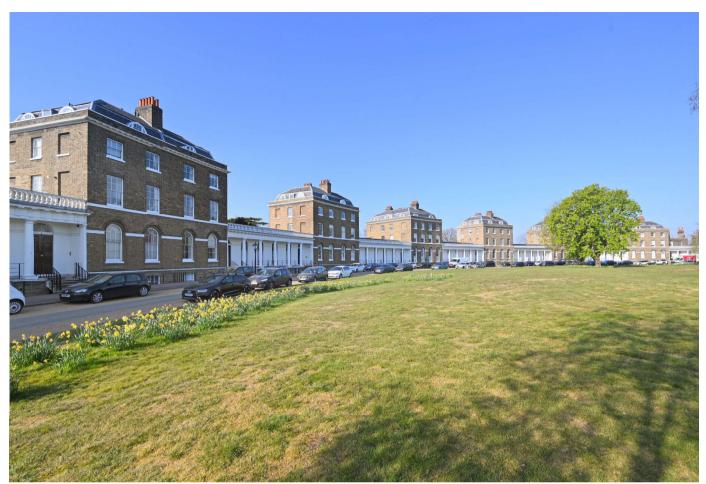

# Description

The Paragon is an historic piece of architecture dating back to circa 1800, which comprises of a mixture of attractive Grade I listed houses, which are positioned in a private road on the fringe of Blackheath common. The property offers plenty of original charm and character and boasts well presented accommodation set across three floors, accessed by a feature spiral staircase.

#### **Local Information**

The Paragon is regarded as one of the most prestigious roads within Blackheath, given its premier location on the cusp of Blackheath common, and being within just 0.5 miles of Greenwich Park. There are a vast selection of shops, boutiques and various exclusive bars and restaurants all within close proximity. Blackheath station also provides swift connections into London Bridge and beyond.