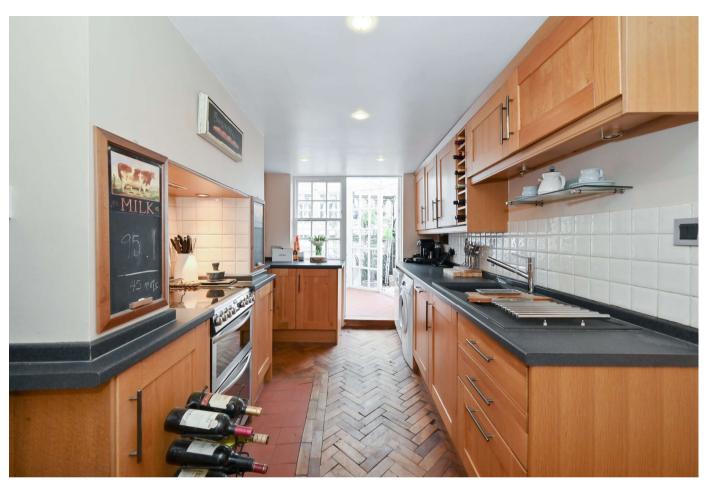

Internally, there is a charming lounge, a fitted kitchen with integral appliances, which leads out into a conservatory / breakfast area, directly leading into a quaint courtyard.

Furthermore, the principal bedroom occupies the top floor and offers an en suite and dressing area, in addition to a generous second bedroom and modern bathroom.