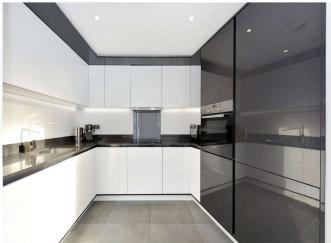

#### Description

Dollar Bay is an award winning development, recognised for exceptional architecture and overall design, coupled with outstanding interiors. This luxurious second floor, two bedroom apartment offers approximately 846 sq ft of living space, plus additional space with the integrated winter garden. The apartment benefits from excellent natural lighting and boasts sublime views onto the docks and towards the Canary Wharf skyline, further enhanced by the large floor to ceiling windows. Internally, there is a generous reception, a bespoke fitted kitchen with high end appliances, two generous double bedrooms and two designer bathroom suites.