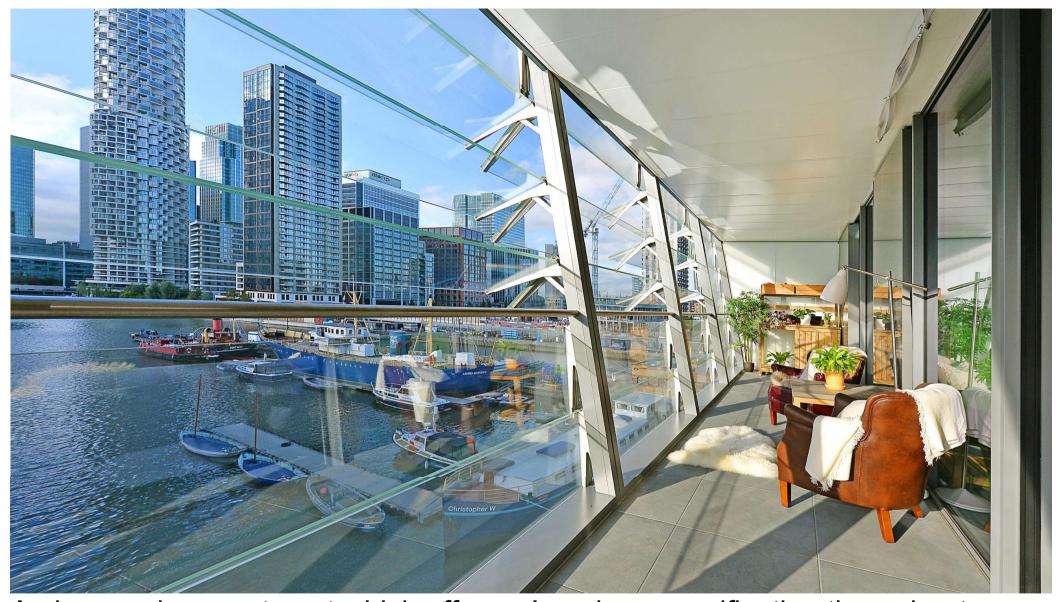

#### Description

Dollar Bay is an award winning development, recognised for exceptional architecture and overall design, coupled with outstanding interiors. This luxurious second floor, two bedroom apartment offers approximately 846 sq ft of living space, plus additional space with the integrated winter garden. The apartment benefits from excellent natural lighting and boasts sublime views onto the docks and towards the Canary Wharf skyline, further enhanced by the large floor to ceiling windows. Internally, there is a generous reception, a bespoke fitted kitchen with high end appliances, two generous double bedrooms and two designer bathroom suites.

All residents will also benefit from a 24 hour concierge, and access to a fully equipped gymnasium.

### **Local Information**

Located within just 0.4 miles of Canary Wharf, Dollar Bay is perfectly located for a variety of local shops, trendy bars and restaurants. Both the DLR and Jubilee line are within 0.4 miles offering easy access throughout the capital.