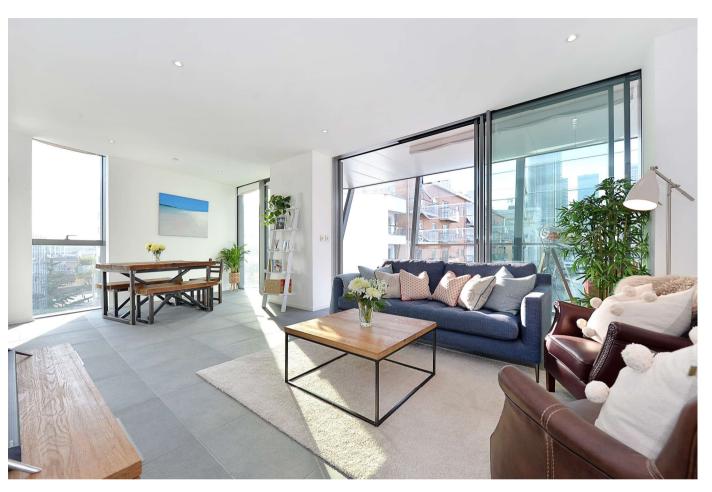

#### Description

Dollar Bay is an award winning development, recognised for exceptional architecture and overall design, coupled with outstanding interiors. This luxurious second floor, two bedroom apartment offers approximately 846 sq ft of living space, plus additional space with the integrated winter garden. The apartment benefits from excellent natural lighting and boasts sublime views onto the docks and towards the Canary Wharf skyline, further enhanced by the large floor to ceiling windows. Internally, there is a generous reception, a bespoke fitted kitchen with high end appliances, two generous double bedrooms and two designer bathroom suites.