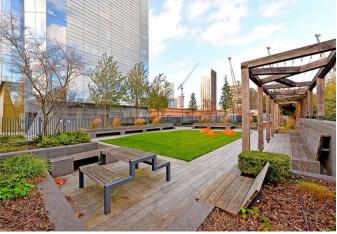

### **Local Information**

Located within just 0.4 miles of Canary Wharf, Dollar Bay is perfectly located for a variety of local shops, trendy bars and restaurants. Both the DLR and Jubilee line are within 0.4 miles offering easy access throughout the capital.

Canary Wharf has undergone extensive regeneration and development in recent years, with the new 23 acre **site at** Wood Wharf providing an excellent addition to the local amenities. The new up and coming Elizabeth line, will further enhance travel in and out of the Capital.