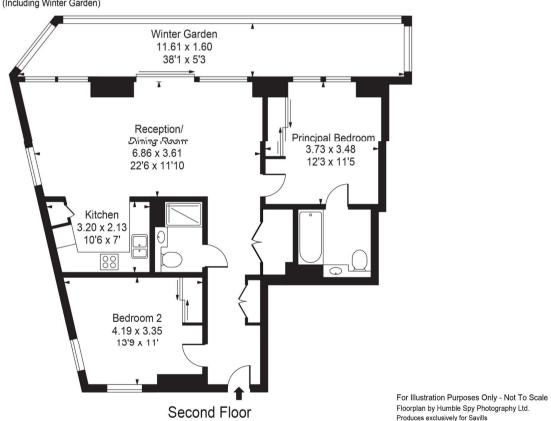

#### Viewing

All viewings will be accompanied and are strictly by prior arrangement through Savills Canary Wharf Office.

Telephone: +44 (0) 20 7531 2530.

+44 (0) 20 7531 2530

**Dollar Bay Point** 

Gross Internal Area(Approx)

House = 78.60 Sq m / 846 Sq ft (Excluding Winter Garden)

Total = 97.92 Sq m / 1054 Sq ft (Including Winter Garden)

Important Notice Savills, its clients and any joint agents give notice that 1: They are not authorised to make or give any representations or warranties in relation to the property either here or elsewhere, either on their own behalf or on behalf of their client or otherwise. They assume no responsibility for any statement that may be made in these particulars. These particulars do not form part of any offer or contract and must not be relied upon as statements or representations of fact. 2: Any areas, measurements or distances are approximate. The text, photographs and plans are for guidance only and are not necessarily comprehensive. It should not be assumed that the property has all necessary planning, building regulation or other consents and Savills have not tested any services, equipment or facilities. Purchasers must satisfy themselves by inspection or otherwise. 20211124JEAR